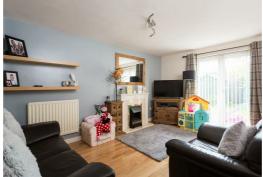

The spacious living room offers an abundance of natural light with Upvc double glazed French doors leading to the rear garden. There is an electric fire with tile/timber fireplace, two central heating radiators and staircase to first floor.