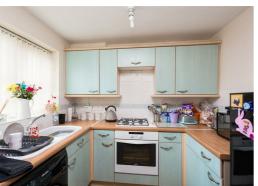

## **DESCRIPTION**

Entrance Hall with laminate wood flooring and under stairs storage cupboard.

There is a downstairs cloakroom and w/c.

The Kitchen includes a range of fitted base and drawer units beneath wood effect laminate worktops and matching wall units above. Integrated Whirlpool electric oven, hob and extractor hood, plumbing for automatic washer and cupboard housing gas central heating boiler.