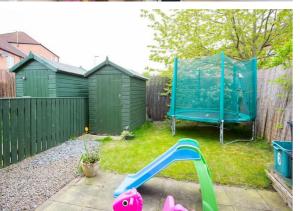

To the outside of the property there is a single parking space and to the rear there is a garden with shed.

stephensons4property.co.uk Est. 1871