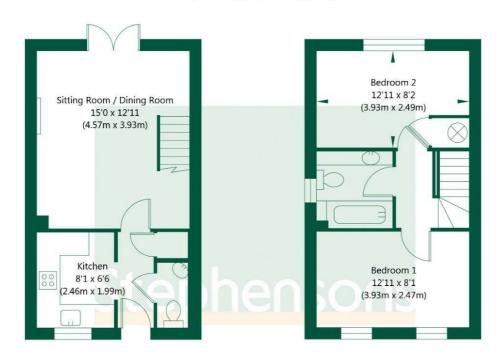

## Lockyer Close, York, YO30 6QE

Ground Floor GROSS INTERNAL FLOOR AREA APPROX. 300 SQ FT / 27.88 SQ M First Floor GROSS INTERNAL FLOOR AREA APPROX. 300 SQ FT / 27.88 SQ M

NOT TO SCALE - FOR ILLUSTRATIVE PURPOSES ONLY
APPROXIMATE GROSS INTERNAL FLOOR AREA 600 SQ FT / 55.76 SQ M
All Measurements and fixtures including doors and windows are approximate and should be independently verified.