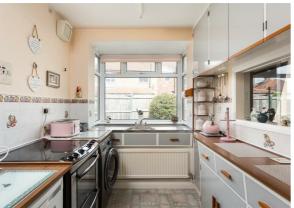

At the rear elevation of this much loved home is the kitchen. Complete with a range of wall and base units, there is space for a selection of freestanding appliances, and it is finished with a stainless steel sink with mixer tap which overlooks the rear garden. The garage can be accessed internally from the kitchen as well.