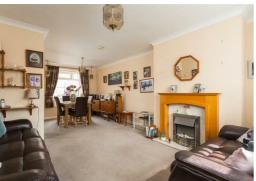

## Accommodation

The property is accessed via a timber framed front door into a useful porch area, which leads into the entrance hallway, with stairs heading to the first floor accommodation.

To the right of the entrance you will find a spacious lounge - diner, decorated neutrally with a fitted electric fireplace.