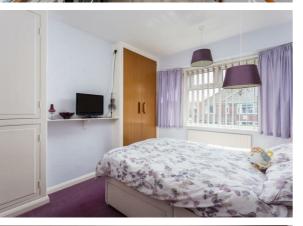

Leading to the first floor accommodation you have three bedrooms, two of them being double rooms - both of these include built in wardrobes. The third bedroom is a smaller, single room.

The internal accommodation is completed by the house bathroom, briefly comprising of, low flush W.C, ceramic sink with vanity unit and walk in shower with glass screen and tiled splash back.