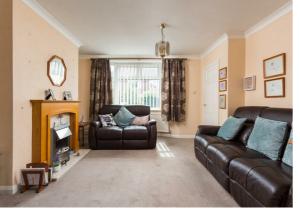

## Accommodation

The property is accessed via a timber framed front door into a useful porch area, which leads into the entrance hallway, with stairs heading to the first floor accommodation.

To the right of the entrance you will find a spacious lounge - diner, decorated neutrally with a fitted electric fireplace.