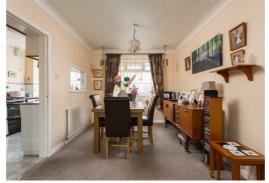

## Accommodation

The property is accessed via a timber framed front door into a useful porch area, which leads into the entrance hallway, with stairs heading to the first floor accommodation.

To the right of the entrance you will find a spacious lounge - diner, decorated neutrally with a fitted electric fireplace.

At the rear elevation of this much loved home is the kitchen. Complete with a range of wall and base units, there is space for a selection of freestanding appliances, and it is finished with a stainless steel sink with mixer tap which overlooks the rear garden. The garage can be accessed internally from the kitchen as well.