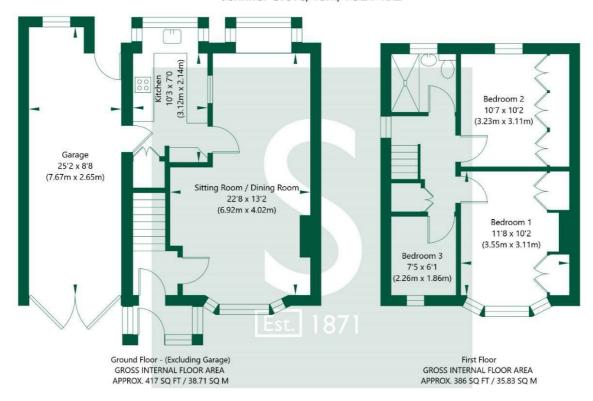

## Accommodation

The property is accessed via a timber framed front door into a useful porch area, which leads into the entrance hallway, with stairs heading to the first floor accommodation.

To the right of the entrance you will find a spacious lounge - diner, decorated neutrally with a fitted electric fireplace.

At the rear elevation of this much loved home is the kitchen. Complete with a range of wall and base units, there is space for a selection of freestanding appliances, and it is finished with a stainless steel sink with mixer tap which overlooks the rear garden. The garage can be accessed internally from the kitchen as well.

Leading to the first floor accommodation you have three bedrooms, two of them being double rooms - both of these include built in wardrobes. The third bedroom is a smaller, single room.

The internal accommodation is completed by the house bathroom, briefly comprising of, low flush W.C, ceramic sink with vanity unit and walk in shower with glass screen and tiled splash back.

### Jennifer Grove, York, YO24 4DZ

NOT TO SCALE - FOR ILLUSTRATIVE PURPOSES ONLY APPROXIMATE GROSS INTERNAL FLOOR AREA 803 SQ FT / 74.54 SQ M - (Excluding Garage)

All Measurements and fixtures including doors and windows are approximate and should be independently verified. www.exposurepropertymarketing.com © 2024