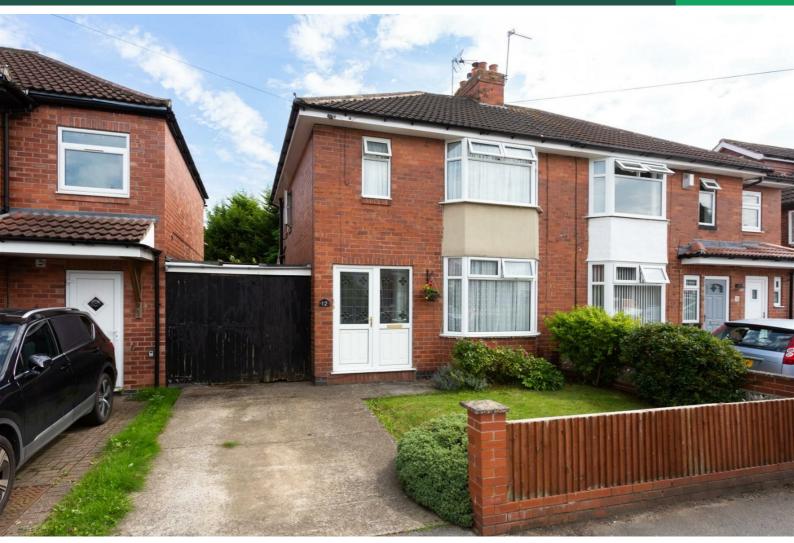

## Southolme Drive, York £375,000

This cleverly extended three bedroom semi-detached home is situated in the popular area of Rawcliffe, with a modern kitchen diner this home is perfect for growing families.

The property is accessed via a glazed composite front door into a welcoming entrance hallway with stairs leading to the first floor, with a useful under-the-stairs storage cupboard and doors leading to the ground floor accommodation.

Externally, the property benefits from a South-West facing rear garden which is mainly laid to lawn, with a useful patio area. There is an attached garage, and driveway parking is offered to the front of the property, as well as lawned garden with a mixture of plants and shrubs to compliment the space.