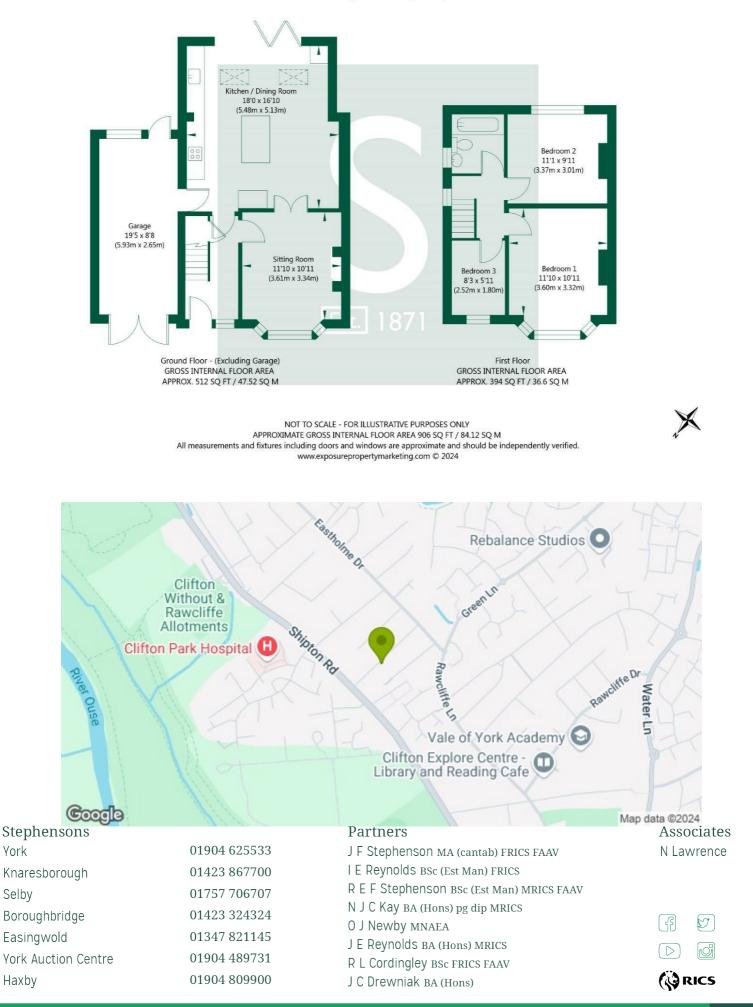

Ascending to the first floor there are three well proportioned bedrooms, two of them being double rooms with the master offering a bay window and space in the alcoves for built in wardrobes. The third bedroom is a smaller, single room which would be a great office space or nursery.

Completing the internal accommodation is the house bathroom which comprises of a hand wash basin with waterfall tap, a low flush W.C and a panelled bath with shower over with waterfall shower head with fitted shower screen.

Externally, the property benefits from a South-West facing rear garden which is mainly laid to lawn, with a useful patio area. There is an attached garage, and driveway parking is offered to the front of the property, as well as lawned garden with a mixture of plants and shrubs to compliment the space.