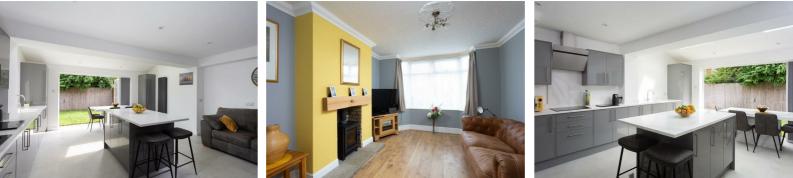

To the right of the entrance you will find the principal reception room which has the benefit of a large bay window overlooking the front garden, and has a lovely woodburning stove with wood effect surround.

The heart of this home has to be the beautifully presented kitchen diner, which has been extended by our vendor to create a great family space, with bifold doors leading to the rear garden – the perfect combination of indoor / outdoor living. The kitchen houses a range of grey high gloss wall and base units, as well as an integrated electric oven with electric hob and extractor hood over, and a built in fridge freezer and is completed by a resin sink with mixer tap over. The kitchen offers a modern and luxurious space to relax and unwind, and also has the benefit of an island which allows for further storage and a breakfast bar area. There is also space for freestanding washing machine and tumble dryer in the garage which can be accessed integrally from the kitchen diner.