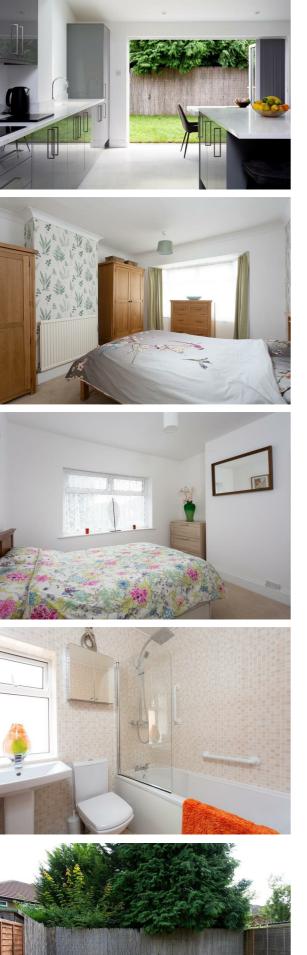

The heart of this home has to be the beautifully presented kitchen diner, which has been extended by our vendor to create a great family space, with bifold doors leading to the rear garden – the perfect combination of indoor / outdoor living. The kitchen houses a range of grey high gloss wall and base units, as well as an integrated electric oven with electric hob and extractor hood over, and a built in fridge freezer and is completed by a resin sink with mixer tap over. The kitchen offers a modern and luxurious space to relax and unwind, and also has the benefit of an island which allows for further storage and a breakfast bar area. There is also space for freestanding washing machine and tumble dryer in the garage which can be accessed integrally from the kitchen diner.

Ascending to the first floor there are three well proportioned bedrooms, two of them being double rooms with the master offering a bay window and space in the alcoves for built in wardrobes. The third bedroom is a smaller, single room which would be a great office space or nursery.

Completing the internal accommodation is the house bathroom which comprises of a hand wash basin with waterfall tap, a low flush W.C and a panelled bath with shower over with waterfall shower head with fitted shower screen.