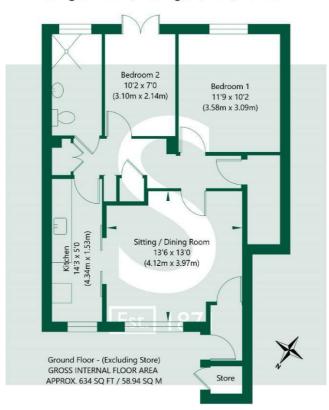

## Heslington Court, Heslington, York, YO10 5EX

NOT TO SCALE - FOR ILLUSTRATIVE PURPOSES ONLY
APPROXIMATE GROSS INTERNAL FLOOR AREA 634 SQ FT / 58.94 SQ M
All measurements and fixtures including doors and windows are approximate and should be independently verified.