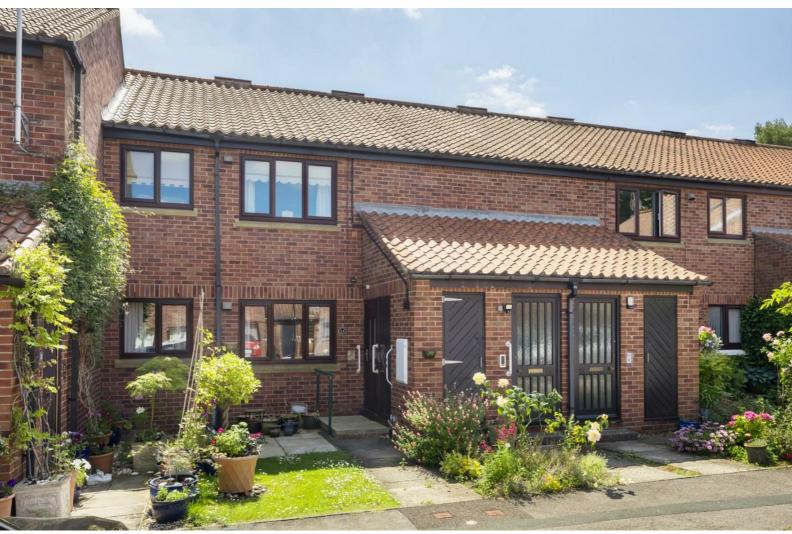

## Stephensons

Heslington Court, Heslington, York 70% Shared ownership £145,000

This well presented two bedroom retirement flat is situated in a quiet cul de sac and offers a peaceful retreat for those looking for an over 55's development.

stephensons4property.co.uk Est. 1871

The property is accessed via a garden path through a UPVC glazed door into a small porch area, a handy space for coats and shoes.

To the front elevation is a spacious lounge diner with a remote controlled gas fire, and a large double glazed window allowing in lots of natural light.

The house bathroom compromises of a low flush W.C, ceramic sink and hand held shower / wet room facility with a window overlooking the garden.

Externally, the cul-de-sac has parking available and a patio area to the front of the property with communal gardens at the rear. The property also has the benefit of no forward chain