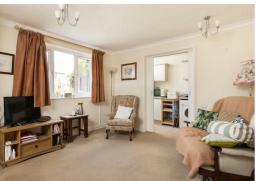

stephensons4property.co.uk Est. 1871

The property is accessed via a garden path through a UPVC glazed door into a small porch area, a handy space for coats and shoes.

To the front elevation is a spacious lounge diner with a remote controlled gas fire, and a large double glazed window allowing in lots of natural light.