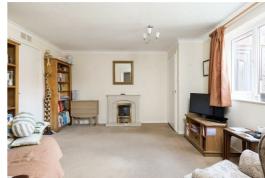

stephensons4property.co.uk Est. 1871

The property is accessed via a garden path through a UPVC glazed door into a small porch area, a handy space for coats and shoes.

To the front elevation is a spacious lounge diner with a remote controlled gas fire, and a large double glazed window allowing in lots of natural light.