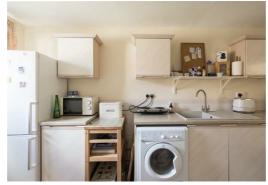

Leading from the lounge through a sliding door is the kitchen, which houses a range of beige wall and base units with freestanding appliances compromising of, fridge freezer, washing machine, microwave and countertop hob. The room is completed with a resin sink with mixer tap over.