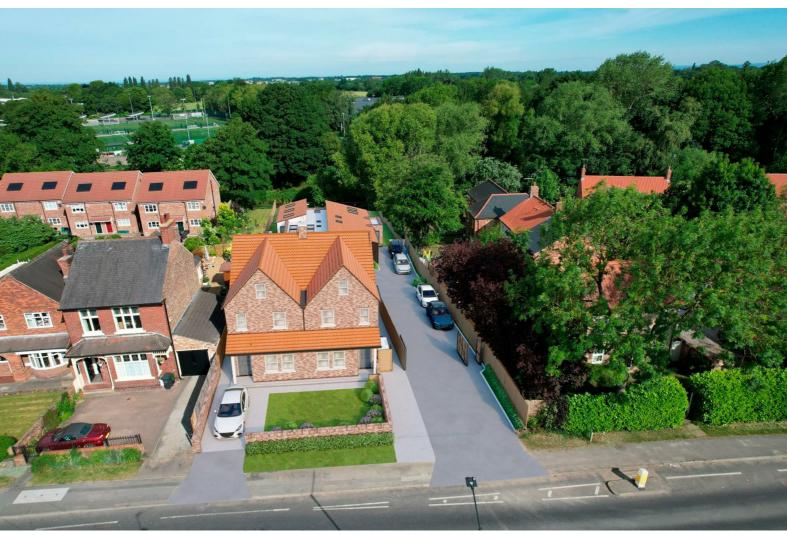

# Stephensons

Coming Soon - Foss View, Huntington Road, Huntington, York **Prices From £455,000** 

\*COMING SOON\*

Foss View represents an exclusive development comprising exquisitely crafted residences, situated in a highly sought-after residential location in the heart of York city centre.

Foss View is strategically located along Huntington Road, offering delightful riverside walks right at your doorstep and the added convenience of York city centre being within close proximity. With these attributes, each residence within the development is tailored to create an exemplary home, whether for a growing family or those seeking a change in lifestyle.

Externally, the rear garden provides a serene retreat, ideally situated near the tranquil River Foss. Off-street parking is available at the front of Plot 1 and at the rear of both properties, ensuring convenience and ease of access.