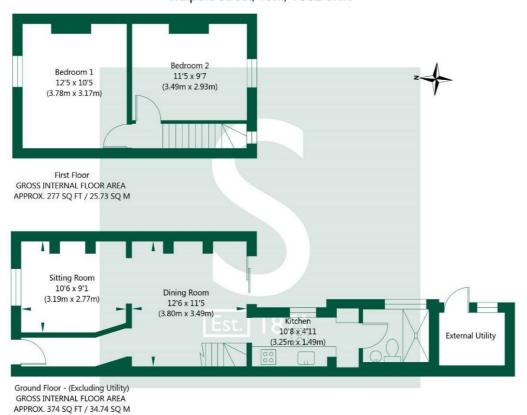

## Walpole Street, York, YO31 8NN

NOT TO SCALE - FOR ILLUSTRATIVE PURPOSES ONLY
APPROXIMATE GROSS INTERNAL FLOOR AREA 651 SQ FT / 60.47 SQ M
All measurements and fixtures including doors and windows are approximate and should be independently verified.