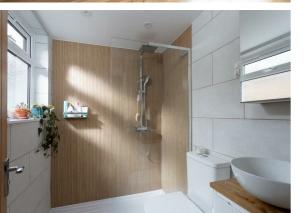

At the rear of this lovely home is the modern house bathroom comprising of, walk in shower enclosure with both waterfall and hand held shower heads, a low flush W.C, and a ceramic hand wash basin with vanity unit.