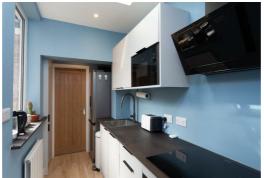

stephensons4property.co.uk Est. 1871

The property is accessed via a UPVC double glazed door into a welcoming entrance hallway with hard wood flooring, a space that has been created by our vendor.

The kitchen has been transformed since the property was previously sold, offering a modern space with fitted skylight. There is space for a fridge freezer and there is a built in microwave and oven with induction hob and extractor hood, with the bonus of an integrated dishwasher and is finished with a stainless steel sink with mixer tap over.