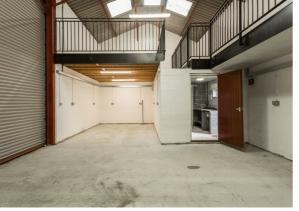

## **DESCRIPTION**

The property provides two separate modern agricultural storage units surrounding a central yard. The units are available as a whole or individually. Each unit benefits from a mezzanine floor and roller shutter doors

Unit 1: 136.04 sq.m (1,464 sq.ft) Unit 2: 163.01 sq.m (1,755 sq.ft)