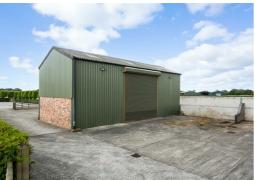

## **DESCRIPTION**

The property provides two separate modern agricultural storage units surrounding a central yard. The units are available as a whole or individually. Each unit benefits from a mezzanine floor and roller shutter doors

Unit 1: 136.04 sq.m (1,464 sq.ft) Unit 2: 163.01 sq.m (1,755 sq.ft)