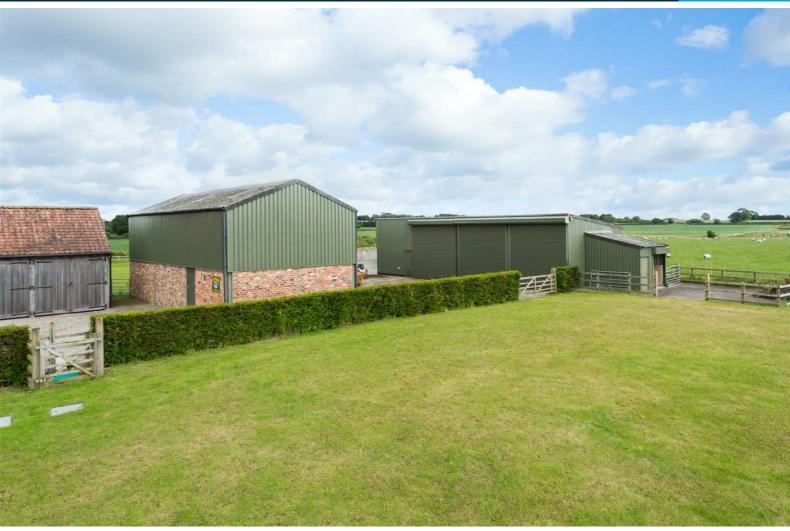

## **DESCRIPTION**

The property provides two separate modern agricultural storage units surrounding a central yard. The units are available as a whole or individually. Each unit benefits from a mezzanine floor and roller shutter doors

Unit 1: 136.04 sq.m (1,464 sq.ft) Unit 2: 163.01 sq.m (1,755 sq.ft)

## LOCATION

Located off Holtby Lane, near Holtby, the property is in a pleasant rural setting but being easily accessible from the Al66 (Stamford Bridge Road) and the A64, which in turn provides access onto the wider motorway network.