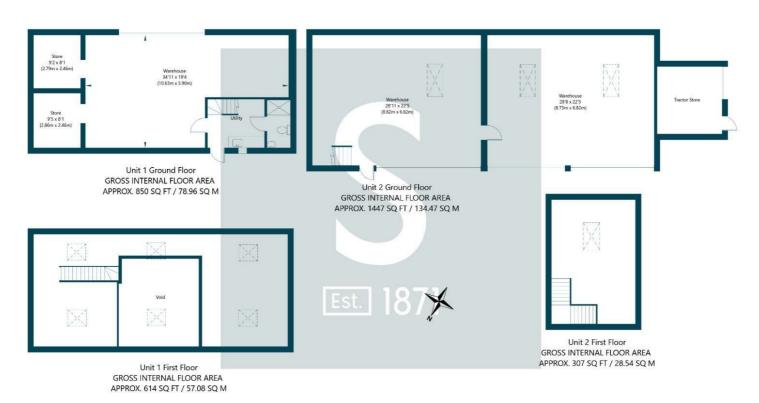

## **DESCRIPTION**

The property provides two separate modern agricultural storage units surrounding a central yard. The units are available as a whole or individually. Each unit benefits from a mezzanine floor and roller shutter doors

Unit 1: 136.04 sq.m (1,464 sq.ft) Unit 2: 163.01 sq.m (1,755 sq.ft)

#### DATE PREPARED

July 2024

stephensons4property.co.uk

NOT TO SCALE - FOR ILLUSTRATIVE PURPOSES ONLY
APPROXIMATE GROSS INTERNAL FLOOR AREA 3218 SQ FT / 299.05 SQ M
All Measurements and fixtures including doors and windows are approximate and should be independently verified.