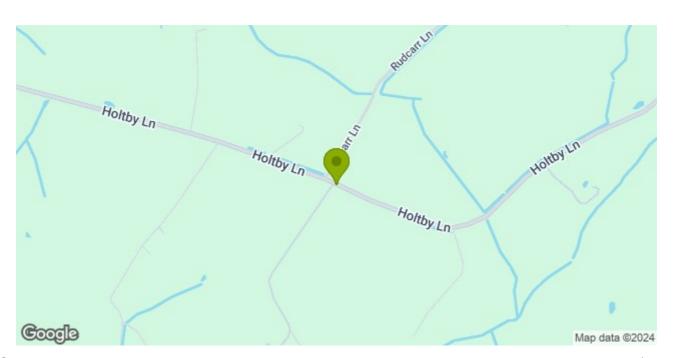

## LOCATION

Located off Holtby Lane, near Holtby, the property is in a pleasant rural setting but being easily accessible from the Al66 (Stamford Bridge Road) and the A64, which in turn provides access onto the wider motorway network.

York is located approximately 4 miles to east of the property and is an important retail and commercial centre and is regarded as one of Britain's most important tourist destinations. It is situated 25 miles north-east of Leeds, 30 miles south-east of Harrogate and 30 miles north of Doncaster