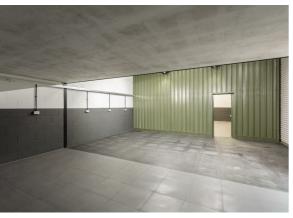

## **DESCRIPTION**

The property provides two separate modern agricultural storage units surrounding a central yard. The units are available as a whole or individually. Each unit benefits from a mezzanine floor and roller shutter doors

Unit 1: 136.04 sq.m (1,464 sq.ft) Unit 2: 163.01 sq.m (1,755 sq.ft)