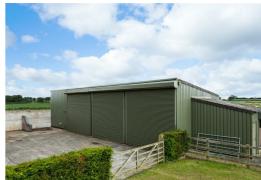

## **DESCRIPTION**

The property provides two separate modern agricultural storage units surrounding a central yard. The units are available as a whole or individually. Each unit benefits from a mezzanine floor and roller shutter doors

Unit 1: 136.04 sq.m (1,464 sq.ft) Unit 2: 163.01 sq.m (1,755 sq.ft)