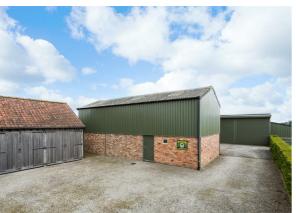

## **DESCRIPTION**

The property provides two separate modern agricultural storage units surrounding a central yard. The units are available as a whole or individually. Each unit benefits from a mezzanine floor and roller shutter doors

## LOCATION

Located off Holtby Lane, near Holtby, the property is in a pleasant rural setting but being easily accessible from the Al66 (Stamford Bridge Road) and the A64, which in turn provides access onto the wider motorway network.