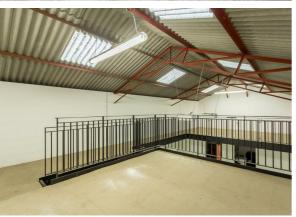

## **DESCRIPTION**

The property provides two separate modern agricultural storage units surrounding a central yard. The units are available as a whole or individually. Each unit benefits from a mezzanine floor and roller shutter doors