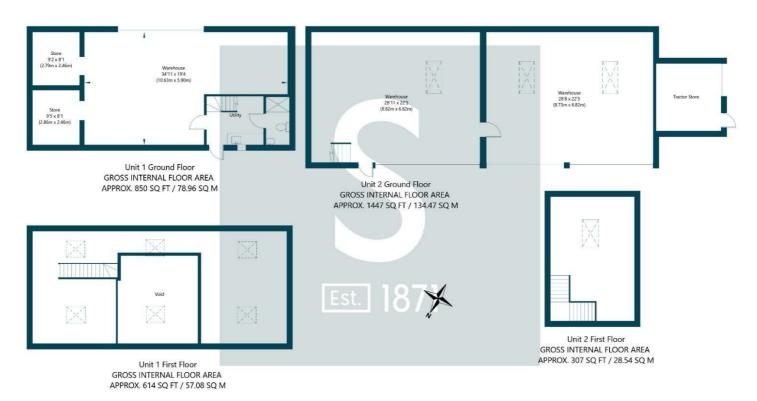

Unit 1: 136.04 sq.m (1,464 sq.ft) Unit 2: 163.01 sq.m (1,755 sq.ft)

## DATE PREPARED

July 2024

stephensons4property.co.uk Est. 1871

NOT TO SCALE - FOR ILLUSTRATIVE PURPOSES ONLY
APPROXIMATE GROSS INTERNAL FLOOR AREA 3218 SQ FT / 299.05 SQ M
All Measurements and fixtures including doors and windows are approximate and should be independently verified.