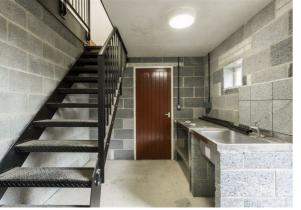

## **DESCRIPTION**

The property provides two separate modern agricultural type storage units surrounding a central yard. The units are available as a whole or individually. Each unit benefits from a mezzanine floor and roller shutter doors

Unit 1: 136.04 sq.m (1,464 sq.ft) Unit 2: 163.01 sq.m (1,755 sq.ft)