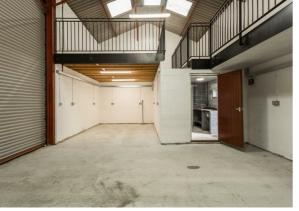

## **DESCRIPTION**

The property provides two separate modern agricultural type storage units surrounding a central yard. The units are available as a whole or individually. Each unit benefits from a mezzanine floor and roller shutter doors

Unit 1: 136.04 sq.m (1,464 sq.ft) Unit 2: 163.01 sq.m (1,755 sq.ft)