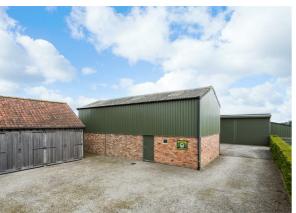

## **DESCRIPTION**

The property provides two separate modern agricultural type storage units surrounding a central yard. The units are available as a whole or individually. Each unit benefits from a mezzanine floor and roller shutter doors

#### LOCATION

Located off Holtby Lane, near Holtby, the property is in a pleasant rural setting but being easily accessible from the Al66 (Stamford Bridge Road) and the A64, which in turn provides access onto the wider motorway network.