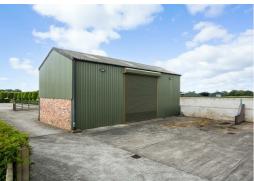

## **DESCRIPTION**

The property provides two separate modern agricultural type storage units surrounding a central yard. The units are available as a whole or individually. Each unit benefits from a mezzanine floor and roller shutter doors

Unit 1: 136.04 sq.m (1,464 sq.ft) Unit 2: 163.01 sq.m (1,755 sq.ft)