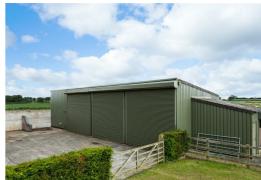

## **DESCRIPTION**

The property provides two separate modern agricultural type storage units surrounding a central yard. The units are available as a whole or individually. Each unit benefits from a mezzanine floor and roller shutter doors

Unit 1: 136.04 sq.m (1,464 sq.ft) Unit 2: 163.01 sq.m (1,755 sq.ft)