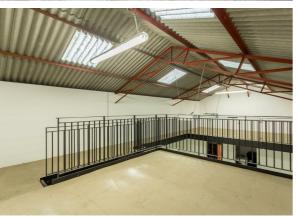

## **DESCRIPTION**

The property provides two separate modern agricultural type storage units surrounding a central yard. The units are available as a whole or individually. Each unit benefits from a mezzanine floor and roller shutter doors

Unit 1: 136.04 sq.m (1,464 sq.ft) Unit 2: 163.01 sq.m (1,755 sq.ft)