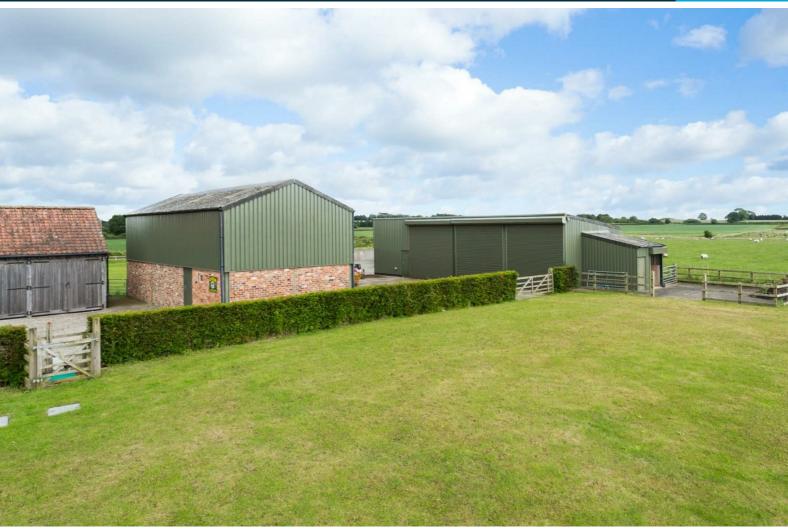

## **DESCRIPTION**

The property provides two separate modern agricultural type storage units surrounding a central yard. The units are available as a whole or individually. Each unit benefits from a mezzanine floor and roller shutter doors

Unit 1: 136.04 sq.m (1,464 sq.ft) Unit 2: 163.01 sq.m (1,755 sq.ft)

#### LOCATION

Located off Holtby Lane, near Holtby, the property is in a pleasant rural setting but being easily accessible from the Al66 (Stamford Bridge Road) and the A64, which in turn provides access onto the wider motorway network.