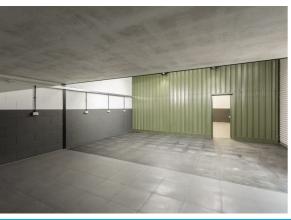

## **DESCRIPTION**

The property provides two separate modern agricultural type storage units surrounding a central yard. The units are available as a whole or individually. Each unit benefits from a mezzanine floor and roller shutter doors

Unit 1: 136.04 sq.m (1,464 sq.ft) Unit 2: 163.01 sq.m (1,755 sq.ft)