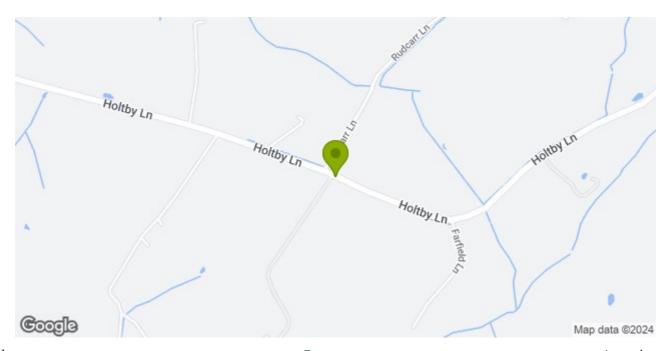

#### LOCATION

Located off Holtby Lane, near Holtby, the property is in a pleasant rural setting but being easily accessible from the Al66 (Stamford Bridge Road) and the A64, which in turn provides access onto the wider motorway network.

York is located approximately 4 miles to east of the property and is an important retail and commercial centre and is regarded as one of Britain's most important tourist destinations. It is situated 25 miles north-east of Leeds, 30 miles south-east of Harrogate and 30 miles north of Doncaster