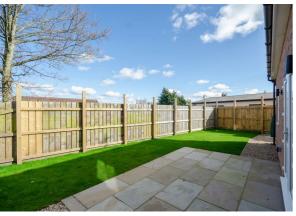

## Outside

A driveway at the front of the property provides tandem length off road parking and the rear garden is enclosed by newly erected timber fencing.