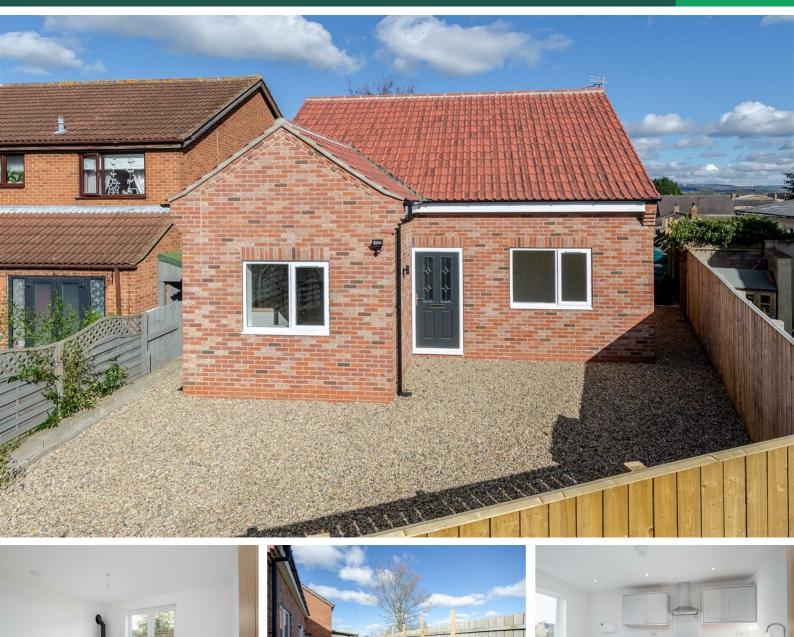

### Property Overview

An internal inspection is essential to appreciate the style and space on offer within this individually designed detached home located within the village of Dalton situated 5 miles south of Thirsk, 3 miles west of the A19, 5 miles east of junction 49 of the A1(M) and 19 miles north of York. The living accommodation on offer will appeal to both house and bungalow hunters alike as this fabulous new home features a first floor en-suite double bedroom plus 2 ground floor double bedrooms and a bathroom complemented by a living room with wood burning stove, dining kitchen with integrated appliances, off road parking and manageable gardens.

## Outside

A driveway at the front of the property provides tandem length off road parking and the rear garden is enclosed by newly erected timber fencing.