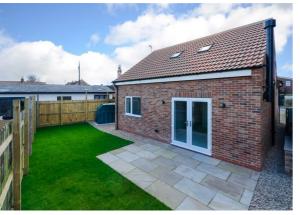

# Manor Farm Lane, Dalton £1,050 Per Month

A rare and exciting opportunity to rent a recently built 3 bedroom detached village home with off road parking, manageable gardens and living space that will appeal to both house and bungalow hunters alike. Offered unfurnished, and available late July, early August, an early viewing is strongly advised

### Property Overview

An internal inspection is essential to appreciate the style and space on offer within this individually designed detached home located within the village of Dalton situated 5 miles south of Thirsk, 3 miles west of the A19, 5 miles east of junction 49 of the A1(M) and 19 miles north of York. The living accommodation on offer will appeal to both house and bungalow hunters alike as this fabulous new home features a first floor en-suite double bedroom plus 2 ground floor double bedrooms and a bathroom complemented by a living room with wood burning stove, dining kitchen with integrated appliances, off road parking and manageable gardens.

## Outside

A driveway at the front of the property provides tandem length off road parking and the rear garden is enclosed by newly erected timber fencing.