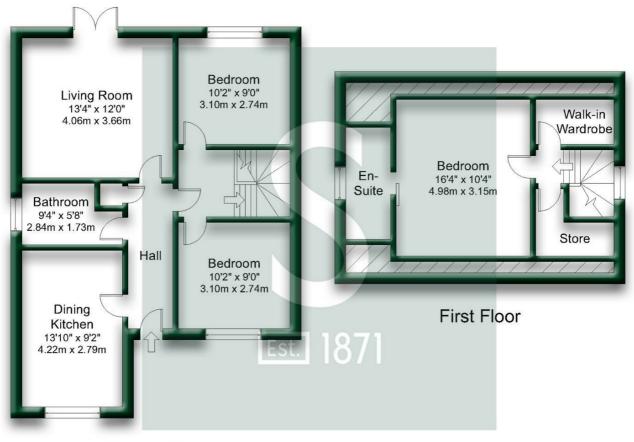

### Property Overview

An internal inspection is essential to appreciate the style and space on offer within this individually designed detached home located within the village of Dalton situated 5 miles south of Thirsk, 3 miles west of the A19, 5 miles east of junction 49 of the A1(M) and 19 miles north of York. The living accommodation on offer will appeal to both house and bungalow hunters alike as this fabulous new home features a first floor en-suite double bedroom plus 2 ground floor double bedrooms and a bathroom complemented by a living room with wood burning stove, dining kitchen with integrated appliances, off road parking and manageable gardens.

#### Inside

A reception hall with understairs storage leads off with oak doors into a living room with wood burning stove and rear garden access and an impressively appointed dining kitchen with a range of base and wall storage cupboards complemented by integrated appliances to include a touch control hob with filter hood above, electric fan assisted oven and grill, fridge, freezer and dishwasher.

The ground floor also provides 2 double bedrooms and a stylish bathroom.

The first floor landing leads off, again with oak doors, into a generous boiler/airing cupboard, versatile walk-in wardrobe/dressing room and a principal double bedroom with 2 double glazed skylights and a stylish en-suite shower room.

#### Services

We have been informed by the Landlord that all mains services are connected to the property with the exception of gas.

Ground Floor

Gross internal floor area excluding Eaves (approx.): 97.5 sq m (1,050 sq ft)

Not to Scale. Copyright © Apex Plans.