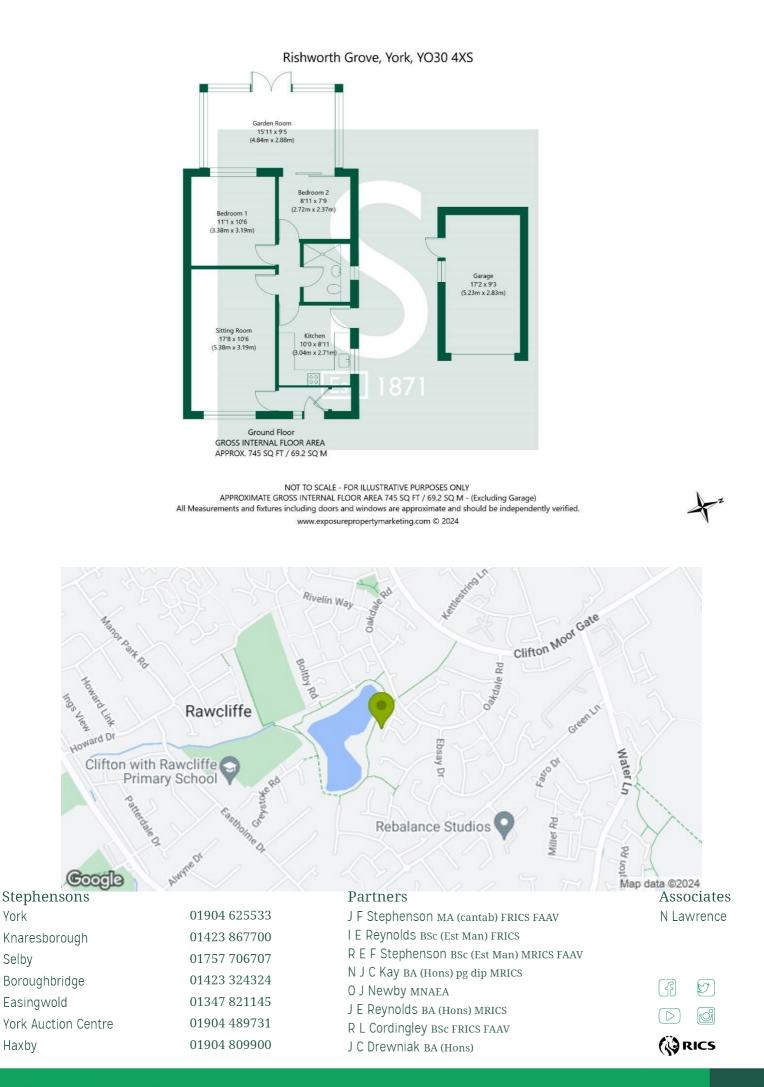

A delightful conservatory adds an additional living space, ideal for enjoying views of the garden and lake throughout the year. The property boasts beautifully maintained mature gardens, creating a tranquil outside space with mature fruit trees and planted beds. In addition offstreet parking can be found upon a driveway with car port leading to a detached garage.