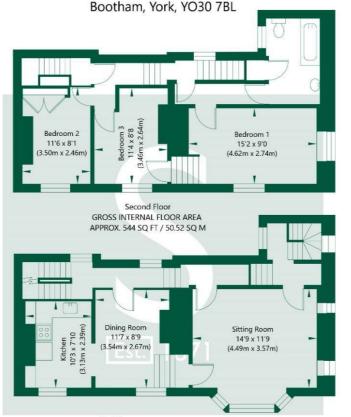

## Accommodation

The property requires a comprehensive programme of modernisation and upgrading and benefits from over 1,200 sqft of living accommodation The property benefits from a front entrance with staircase which lead to the first floor accommodation.

Positioned on the first floor is a spacious sitting room with a bay window that overlooks Bootham with window seat.

There is separate dining room with archway which leads through into the kitchen creating open plan living accommodation. The kitchen requires a comprehensive programme of modernisation and at present includes a range of built-in high and low level storage cupboards, stainless steel sink unit as well as an electric point for cooking.

The accommodation on both the first and second floor is set across a number of levels. The second floor accommodation providing 3 spacious bedrooms in addition to a separate bathroom.

The bathroom currently has a low flush w/c, wash hand basin and inset bath with waterproof panel surround. The bathroom also requires replacement.

First Floor GROSS INTERNAL FLOOR AREA APPROX. 552 SQ FT / 51.25 SQ M

GROSS INTERNAL FLOOR AREA APPROX. 44 SQ FT / 4.11 SQ M

NOT TO SCALE - FOR ILLUSTRATIVE PURPOSES ONLY

APPROXIMATE GROSS INTERNAL FLOOR AREA 1208 SQ FT / 112.15 SQ M