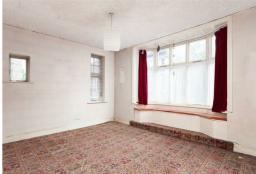

Positioned on the first floor is a spacious sitting room with a bay window that overlooks Bootham with window seat.

There is separate dining room with archway which leads through into the kitchen creating open plan living accommodation. The kitchen requires a comprehensive programme of modernisation and at present includes a range of built-in high and low level storage cupboards, stainless steel sink unit as well as an electric point for cooking.