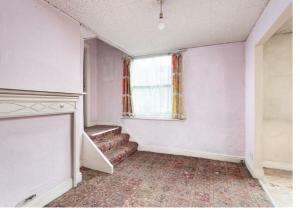

Positioned on the first floor is a spacious sitting room with a bay window that overlooks Bootham with window seat.

There is separate dining room with archway which leads through into the kitchen creating open plan living accommodation. The kitchen requires a comprehensive programme of modernisation and at present includes a range of built-in high and low level storage cupboards, stainless steel sink unit as well as an electric point for cooking.