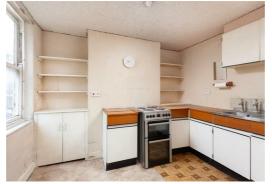

Positioned on the first floor is a spacious sitting room with a bay window that overlooks Bootham with window seat.

There is separate dining room with archway which leads through into the kitchen creating open plan living accommodation. The kitchen requires a comprehensive programme of modernisation and at present includes a range of built-in high and low level storage cupboards, stainless steel sink unit as well as an electric point for cooking.