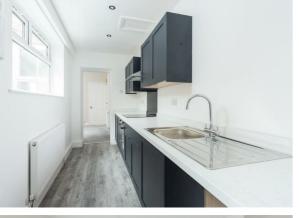

## DESCRIPTION

The property is accessed via a wrought iron gate and entered through a solid wood panelled door into a well proportioned living room with feature fireplace and uPVC double glazed window to the front elevation. A door opens through to a second reception room with original feature fireplace and a door leading through to the brand new kitchen. The kitchen boasts a range of wall and base units, stainless steel sink with mixer tap, electric oven and hob with ample space for further appliances and a uPVC door leading out to the rear courtyard.