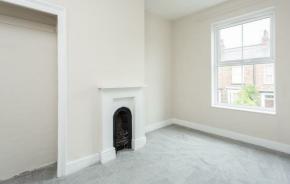

## DESCRIPTION

The property is accessed via a wrought iron gate and entered through a solid wood panelled door into a well proportioned living room with feature fireplace and uPVC double glazed window to the front elevation. A door opens through to a second reception room with original feature fireplace and a door leading through to the brand new kitchen. The kitchen boasts a range of wall and base units, stainless steel sink with mixer tap, electric oven and hob with ample space for further appliances and a uPVC door leading out to the rear courtyard.

To the first floor are two well proportioned double bedrooms, with original cast iron fireplaces, and a house bathroom. The brand newly renovated house bathroom boasts a panelled bath with shower over, wash basin with storage under and a low flush wc.