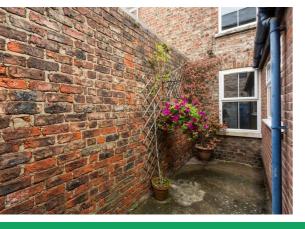

To the outside the property comes with a pleasant rear courtyard, brick built outside storage as well as rear access via a secured residents lane. To the front of the property is on street permit parking.