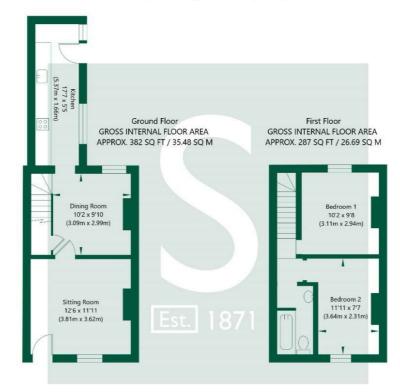

## Park Crescent , Huntington Road, York, YO31 7NU

NOT TO SCALE - FOR ILLUSTRATIVE PURPOSES ONLY APPROXIMATE GROSS INTERNAL FLOOR AREA 669 SQ FT / 62.17 SQ M All Measurements and fixtures including doors and windows are approximate and should be independently verified. www.exposurepropertymarketing.com © 2024