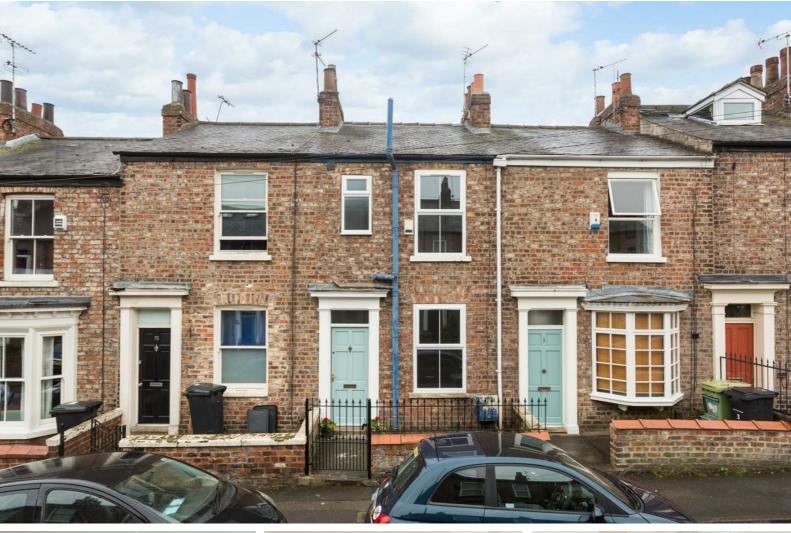

## Park Crescent Huntington Road York £1,250 Per Month

Stephensons are pleased to offer for rent this brand newly refurbished two bedroom forecourted period terrace in the heart of York. Offered for rent unfurnished with new kitchen and bathroom as well as redecoration and flooring throughout, an early viewing is strongly advised.

To the outside the property comes with a pleasant rear courtyard, brick built outside storage as well as rear access via a secured residents lane. To the front of the property is on street permit parking.