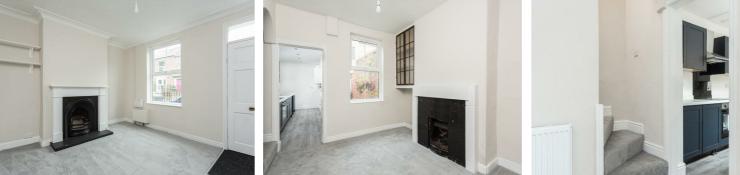

## DESCRIPTION

The property is accessed via a wrought iron gate and entered through a solid wood panelled door into a well proportioned living room with feature fireplace and uPVC double glazed window to the front elevation. A door opens through to a second reception room with original feature fireplace and a door leading through to the brand new kitchen. The kitchen boasts a range of wall and base units, stainless steel sink with mixer tap, electric oven and hob with ample space for further appliances and a uPVC door leading out to the rear courtyard.

To the first floor are two well proportioned double bedrooms, with original cast iron fireplaces, and a house bathroom. The brand newly renovated house bathroom boasts a panelled bath with shower over, wash basin with storage under and a low flush wc.