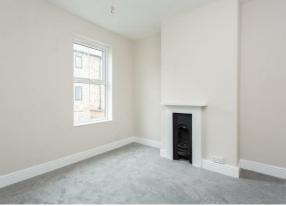

To the first floor are two well proportioned double bedrooms, with original cast iron fireplaces, and a house bathroom. The brand newly renovated house bathroom boasts a panelled bath with shower over, wash basin with storage under and a low flush wc.