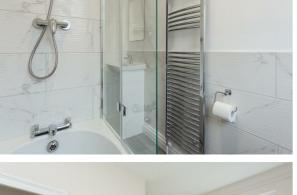

To the first floor are two well proportioned double bedrooms, with original cast iron fireplaces, and a house bathroom. The brand newly renovated house bathroom boasts a panelled bath with shower over, wash basin with storage under and a low flush wc.