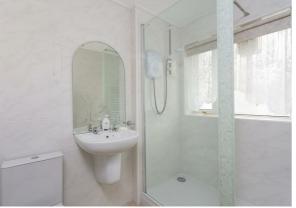

The shower room is located to the ground floor and has a walk-in shower unit, low flush WC, wash hand basin and heated towel rail.

To the outside the property has low maintenance gardens with established borders. There is also a brick paved driveway and a substantial tandem with power connected and electric roll top door. There is also a convenient side access door.