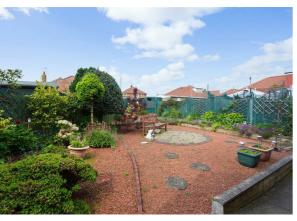

The shower room is located to the ground floor and has a walk-in shower unit, low flush WC, wash hand basin and heated towel rail.

To the outside the property has low maintenance gardens with established borders. There is also a brick paved driveway and a substantial tandem with power connected and electric roll top door. There is also a convenient side access door.