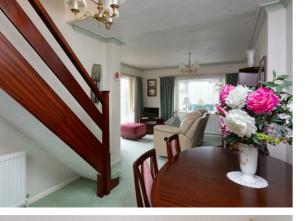

The family/dining room is spacious in size with a bay window to the rear elevation and sliding door to the side elevation.

The property has two double bedrooms one of which is located to the ground floor which has fitted wardrobes. The other is located to the first floor and has fitted storage space.