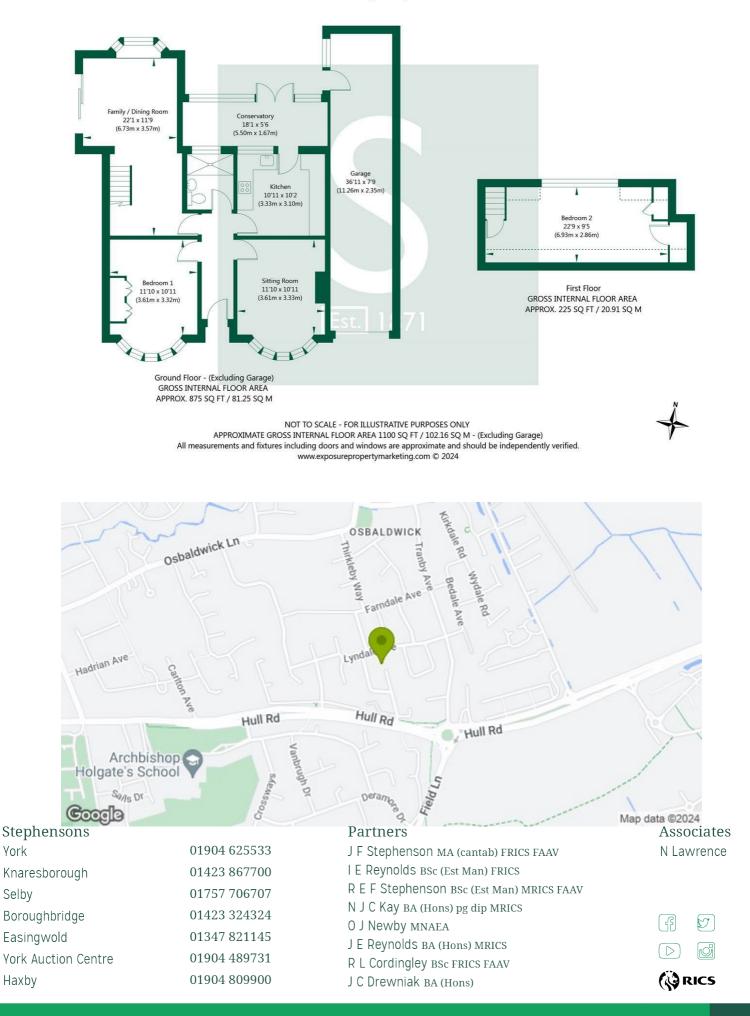

The property is accessed via a uPVC door to the front elevation leading into the central hallway which provides access to the ground floor living accommodation.

The sitting room is located towards the front of the property and has a large bay window allowing light to flow into the room. There is a gas fireplace with marble hearth and timber surround with acts as the focal point of the room.

The kitchen has a combination of base and wall storage units with laminate preparation surfaces incorporating a sink with drying area. There is an integrated electric oven with 4 ring electric hob over and an access door leading into the conservatory which has French doors leading out to the garden.

The family/dining room is spacious in size with a bay window to the rear elevation and sliding door to the side elevation.

The property has two double bedrooms one of which is located to the ground floor which has fitted wardrobes. The other is located to the first floor and has fitted storage space.

The shower room is located to the ground floor and has a walk-in shower unit, low flush WC, wash hand basin and heated towel rail.

To the outside the property has low maintenance gardens with established borders. There is also a brick paved driveway and a substantial tandem with power connected and electric roll top door. There is also a convenient side access door.