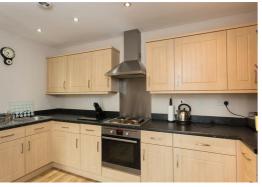

## **DESCRIPTION**

Communal Entrance Hall. With entryphone system

Staircase to first floor.

HALL - Laminate flooring. Leading to

LIVING ROOM / KITCHEN - Open plan with integrated oven and hob, fridge freezer, laminate wood flooring