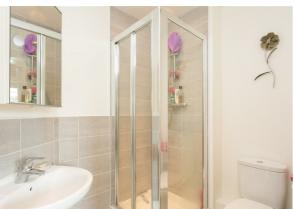

BEDROOM ONE - Double bedroom with laminate floor and a range of fitted wardrobes with mirror doors. En-suite shower room.

BEDROOM TWO Double bedroom with laminate floor and recessed hanging space

BATHROOM - White suite comprising panelled bath, glazed shower screen and mixer shower