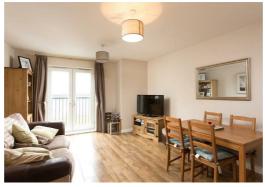

## **DESCRIPTION**

Communal Entrance Hall. With entryphone system

Staircase to first floor.

HALL - Laminate flooring. Leading to

LIVING ROOM / KITCHEN - Open plan with integrated oven and hob, fridge freezer, laminate wood flooring