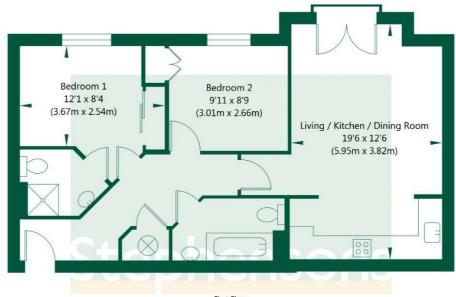

## **DESCRIPTION**

Communal Entrance Hall. With entryphone system

Staircase to first floor.

HALL - Laminate flooring. Leading to

LIVING ROOM / KITCHEN - Open plan with integrated oven and hob, fridge freezer, laminate wood flooring

BEDROOM ONE - Double bedroom with laminate floor and a range of fitted wardrobes with mirror doors. En-suite shower room.

BEDROOM TWO Double bedroom with laminate floor and recessed hanging space

BATHROOM - White suite comprising panelled bath, glazed shower screen and mixer shower

Outside

PARKING - Allocated car parking space

GARDENS - Communal gardens

Communal bike store

stephensons4property.co.uk Est. 1871

First Floor GROSS INTERNAL FLOOR AREA APPROX. 640 SQ FT / 59.43 SQ M

NOT TO SCALE - FOR ILLUSTRATIVE PURPOSES ONLY
APPROXIMATE GROSS INTERNAL FLOOR AREA 640 SQ FT / 59.43 SQ M
All Measurements and fixtures including doors and windows are approximate and should be independently verified.