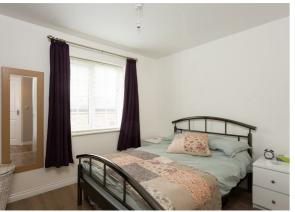

BEDROOM ONE - Double bedroom with laminate floor and a range of fitted wardrobes with mirror doors. En-suite shower room.

BEDROOM TWO Double bedroom with laminate floor and recessed hanging space

BATHROOM - White suite comprising panelled bath, glazed shower screen and mixer shower