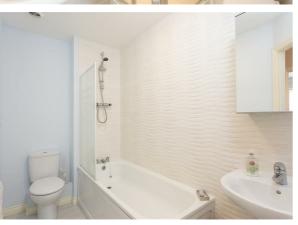

BEDROOM ONE - Double bedroom with laminate floor and a range of fitted wardrobes with mirror doors. En-suite shower room.

BEDROOM TWO Double bedroom with laminate floor and recessed hanging space

BATHROOM - White suite comprising panelled bath, glazed shower screen and mixer shower