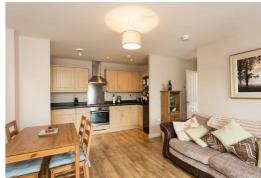

## **DESCRIPTION**

Communal Entrance Hall. With entryphone system

Staircase to first floor.

HALL - Laminate flooring. Leading to

LIVING ROOM / KITCHEN - Open plan with integrated oven and hob, fridge freezer, laminate wood flooring