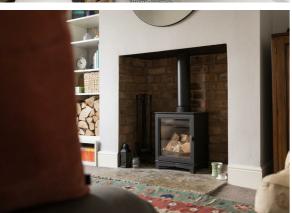

stephensons4property.co.uk

The property is accessed via a composite panelled front door, into an entrance hallway with stairs leading up to the first floor accommodation.

To the left of the entrance hall is a cosy sitting room, with a large bay window overlooking the front garden and has a feature fireplace with wood burning stove.