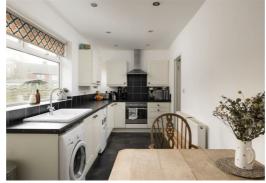

To the rear elevation is the kitchen diner, which benefits from a range of cream wall and base units, with black tiled splashback and black laminate worksurfaces. There is space for a range of freestanding appliances, and there is an integrated oven and electric hob. The kitchen is completed with a resin sink with mixer tap over.