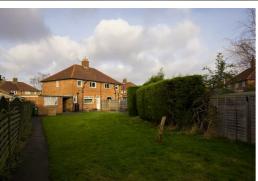

To the outside the property benefits from an attached single garage, driveway offering off street parking for multiple cars as well as a front garden that is mainly laid to lawn. To the rear of the property is a large garden which is mainly laid to lawn with sizeable patio, ideal for summer entertaining.