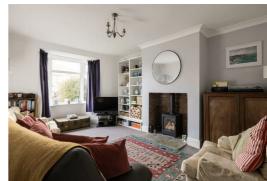

stephensons4property.co.uk

The property is accessed via a composite panelled front door, into an entrance hallway with stairs leading up to the first floor accommodation.

To the left of the entrance hall is a cosy sitting room, with a large bay window overlooking the front garden and has a feature fireplace with wood burning stove.