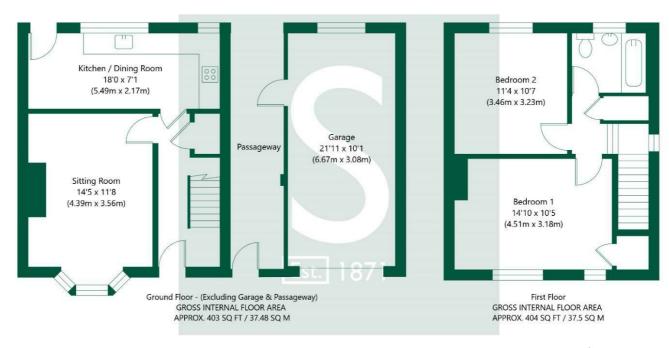

To the first floor there are two double bedrooms and a house bathroom. The master bedroom is a large double room, to the front of the property and benefits from useful built in storage. The house bathroom briefly comprises a panelled bath with shower over, pedestal hand wash basin, and low flush W/C.

To the outside the property benefits from an attached single garage, driveway offering off street parking for multiple cars as well as a front garden that is mainly laid to lawn. To the rear of the property is a large garden which is mainly laid to lawn with sizeable patio, ideal for summer entertaining.

APPROXIMATE GROSS INTERNAL FLOOR AREA 807 SQ FT / 74.98 SQ M

All measurements and fixtures including doors and windows are approximate and should be independently verified.

www.exposurepropertymarketing.com © 2024