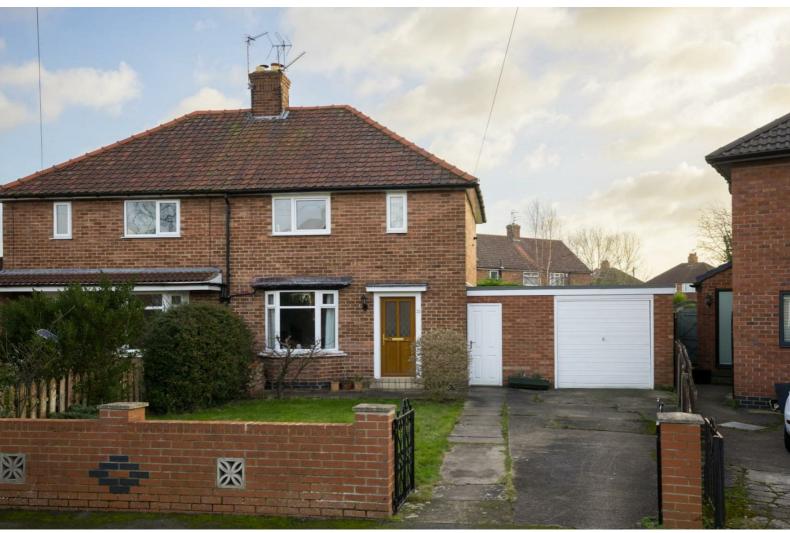

## Stephensons

Leeside, York £275,000

A well presented two double bedroom semi detached home, located in the popular area of Dringhouses with a larger than average garden, and the potential to extend STPP.

stephensons4property.co.uk

The property is accessed via a composite panelled front door, into an entrance hallway with stairs leading up to the first floor accommodation.

To the left of the entrance hall is a cosy sitting room, with a large bay window overlooking the front garden and has a feature fireplace with wood burning stove.

To the outside the property benefits from an attached single garage, driveway offering off street parking for multiple cars as well as a front garden that is mainly laid to lawn. To the rear of the property is a large garden which is mainly laid to lawn with sizeable patio, ideal for summer entertaining.