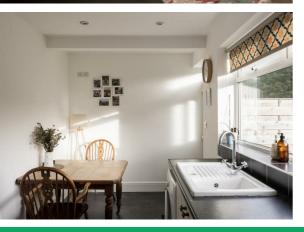

To the rear elevation is the kitchen diner, which benefits from a range of cream wall and base units, with black tiled splashback and black laminate worksurfaces. There is space for a range of freestanding appliances, and there is an integrated oven and electric hob. The kitchen is completed with a resin sink with mixer tap over.