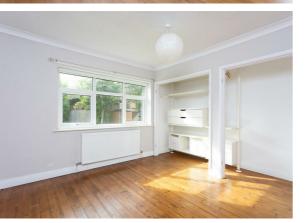

The principal reception rooms sits to the front elevation, boasting a large bay window, hard wood floors, and a feature open fireplace. A ground floor wc and a useful home office that could be used as a fifth bedroom completes the living accommodation. The bedroom accommodation consists of three ground floor bedrooms and one first floor bedroom. The master bedroom sits to the rear elevation and is a large double room with en-suite and patio doors opening out to the rear garden. The en-suite shower room briefly comprises a large walk-in shower, floating wash basin and low flush wc. Bedroom two is another large double room with built in drawers, shelving and hanging units. Bedroom three is a smaller double room to the front elevation with bedroom four, a well proportioned double bedrooms and a to the first floor with a dormer window to the rear and Vellux windows to the front elevation. Completing the internal accommodation is a large ground floor house bathroom boasting a double width walk in shower, floating wash basin, large bath and low flush wc.