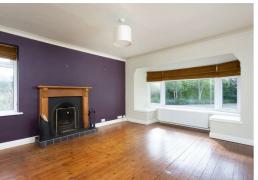

The principal reception rooms sits to the front elevation, boasting a large bay window, hard wood floors, and a feature open fireplace. A ground floor wc and a useful home office that could be used as a fifth bedroom completes the living accommodation. The bedroom accommodation consists of three ground floor bedrooms and one first floor bedroom. The master bedroom sits to the rear elevation and is a large double room with en-suite and patio doors opening out to the rear garden. The en-suite shower room briefly comprises a large walk-in shower, floating wash basin and low flush wc. Bedroom two is another large double room with built in drawers, shelving and hanging units. Bedroom three is a smaller double room to the front elevation with bedroom four, a well proportioned double bedrooms and a to the first floor with a dormer window to the rear and Vellux windows to the front elevation. Completing the internal accommodation is a large ground floor house bathroom boasting a double width walk in shower, floating wash basin, large bath and low flush wc.