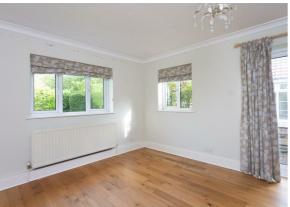

The principal reception rooms sits to the front elevation, boasting a large bay window, hard wood floors, and a feature open fireplace. A ground floor wc and a useful home office that could be used as a fifth bedroom completes the living accommodation. The bedroom accommodation consists of three ground floor bedrooms and one first floor bedroom. The master bedroom sits to the rear elevation and is a large double room with en-suite and patio doors opening out to the rear garden. The en-suite shower room briefly comprises a large walk-in shower, floating wash basin and low flush wc. Bedroom two is another large double room with built in drawers, shelving and hanging units. Bedroom three is a smaller double room to the front elevation with bedroom four, a well proportioned double bedrooms and a to the first floor with a dormer window to the rear and Vellux windows to the front elevation. Completing the internal accommodation is a large ground floor house bathroom boasting a double width walk in shower, floating wash basin, large bath and low flush wc.