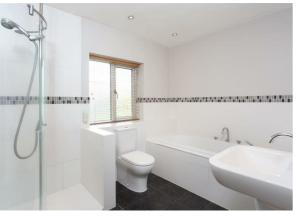

The principal reception rooms sits to the front elevation, boasting a large bay window, hard wood floors, and a feature open fireplace. A ground floor wc and a useful home office that could be used as a fifth bedroom completes the living accommodation. The bedroom accommodation consists of three ground floor bedrooms and one first floor bedroom. The master bedroom sits to the rear elevation and is a large double room with en-suite and patio doors opening out to the rear garden. The en-suite shower room briefly comprises a large walk-in shower, floating wash basin and low flush wc. Bedroom two is another large double room with built in drawers, shelving and hanging units. Bedroom three is a smaller double room to the front elevation with bedroom four, a well proportioned double bedrooms and a to the first floor with a dormer window to the rear and Vellux windows to the front elevation. Completing the internal accommodation is a large ground floor house bathroom boasting a double width walk in shower, floating wash basin, large bath and low flush wc.