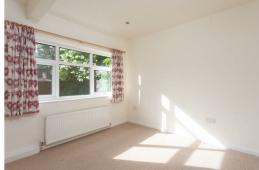

The principal reception rooms sits to the front elevation, boasting a large bay window, hard wood floors, and a feature open fireplace. A ground floor wc and a useful home office that could be used as a fifth bedroom completes the living accommodation. The bedroom accommodation consists of three ground floor bedrooms and one first floor bedroom. The master bedroom sits to the rear elevation and is a large double room with en-suite and patio doors opening out to the rear garden. The en-suite shower room briefly comprises a large walk-in shower, floating wash basin and low flush wc. Bedroom two is another large double room with built in drawers, shelving and hanging units. Bedroom three is a smaller double room to the front elevation with bedroom four, a well proportioned double bedrooms and a to the first floor with a dormer window to the rear and Vellux windows to the front elevation. Completing the internal accommodation is a large ground floor house bathroom boasting a double width walk in shower, floating wash basin, large bath and low flush wc.