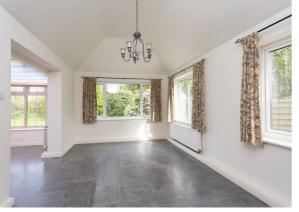

The principal reception rooms sits to the front elevation, boasting a large bay window, hard wood floors, and a feature open fireplace. A ground floor wc and a useful home office that could be used as a fifth bedroom completes the living accommodation. The bedroom accommodation consists of three ground floor bedrooms and one first floor bedroom. The master bedroom sits to the rear elevation and is a large double room with en-suite and patio doors opening out to the rear garden. The en-suite shower room briefly comprises a large walk-in shower, floating wash basin and low flush wc. Bedroom two is another large double room with built in drawers, shelving and hanging units. Bedroom three is a smaller double room to the front elevation with bedroom four, a well proportioned double bedrooms and a to the first floor with a dormer window to the rear and Vellux windows to the front elevation. Completing the internal accommodation is a large ground floor house bathroom boasting a double width walk in shower, floating wash basin, large bath and low flush wc.