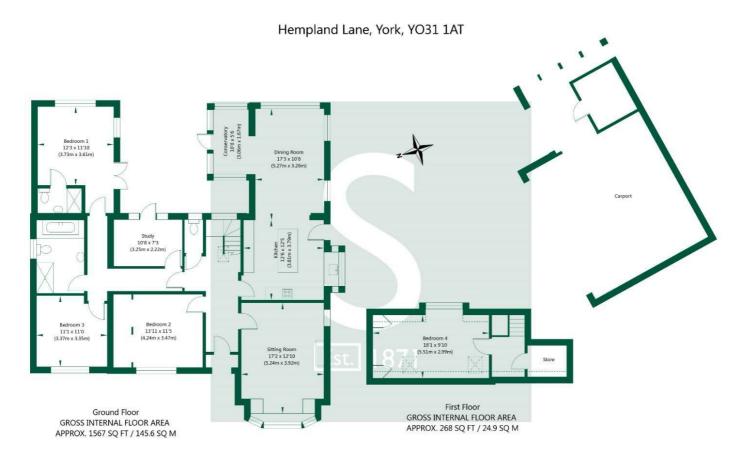

stephensons4property.co.uk Est. 1871

The property is accessed down a private gravelled driveway and entered through a composite front door into a spacious entrance hall with solid wood floors and doors leading off to all accommodation. To the rear elevation is a fabulous large kitchen dining room with a range of wall and base units, kitchen island, stainless steel sink with mixer tap as well as ample space for appliances and an extremely large triple aspect dining area.

The principal reception rooms sits to the front elevation, boasting a large bay window, hard wood floors, and a feature open fireplace. A ground floor wc and a useful home office that could be used as a fifth bedroom completes the living accommodation. The bedroom accommodation consists of three ground floor bedrooms and one first floor bedroom. The master bedroom sits to the rear elevation and is a large double room with en-suite and patio doors opening out to the rear garden. The en-suite shower room briefly comprises a large walk-in shower, floating wash basin and low flush wc. Bedroom two is another large double room with built in drawers, shelving and hanging units. Bedroom three is a smaller double room to the front elevation with bedroom four, a well proportioned double bedrooms and a to the first floor with a dormer window to the rear and Vellux windows to the front elevation. Completing the internal accommodation is a large ground floor house bathroom boasting a double width walk in shower, floating wash basin, large bath and low flush wc.

stephensons4property.co.uk Est. 1871

NOT TO SCALE - FOR ILLUSTRATIVE PURPOSES ONLY
APPROXIMATE GROSS INTERNAL FLOOR AREA 1835 SQ FT / 170.5 SQ M - (Excluding Carport)
All measurements and fixtures including doors and windows are approximate and should be independently verified.