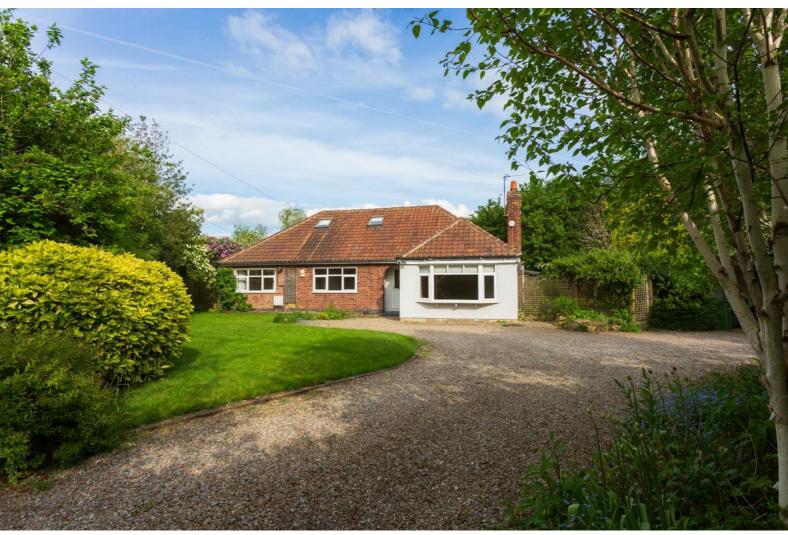

## Hempland Lane, York £1,750 Per Month

Stephensons are pleased to offer for rent this beautiful four bedroom detached dormer bungalow sat in an enviable plot and situated just off Stockton Lane in an extremely popular area of York. Offered for rent unfurnished and available for immediate occupation, an early viewing is strongly advised.

stephensons4property.co.uk Est. 1871

The property is accessed down a private gravelled driveway and entered through a composite front door into a spacious entrance hall with solid wood floors and doors leading off to all accommodation. To the rear elevation is a fabulous large kitchen dining room with a range of wall and base units, kitchen island, stainless steel sink with mixer tap as well as ample space for appliances and an extremely large triple aspect dining area.

To the outside, the property has stunning rear gardens which are mainly laid to lawn with a range of mature flowerbeds and trees. To the front is a driveway offering ample parking for 3-4 cars, a carport and a lawned front garden.