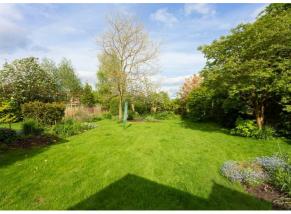

To the outside, the property has stunning rear gardens which are mainly laid to lawn with a range of mature flowerbeds and trees. To the front is a driveway offering ample parking for 3-4 cars, a carport and a lawned front garden.