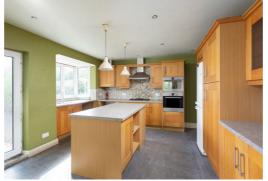

stephensons4property.co.uk Est. 1871

The property is accessed down a private gravelled driveway and entered through a composite front door into a spacious entrance hall with solid wood floors and doors leading off to all accommodation. To the rear elevation is a fabulous large kitchen dining room with a range of wall and base units, kitchen island, stainless steel sink with mixer tap as well as ample space for appliances and an extremely large triple aspect dining area.