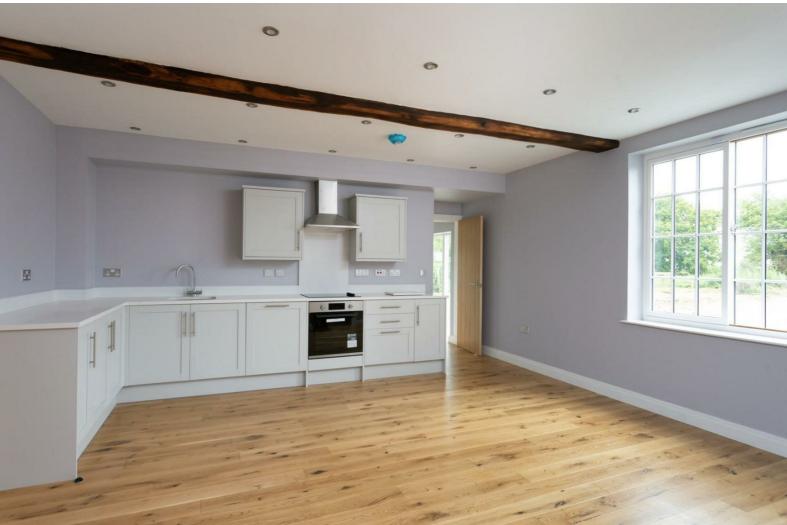

stephensons4property.co.uk

The property is entered through a stylish solid wood stable door into a small entrance hall with stairs to first floor and door into the ground floor accommodation. Accessed immediately from the entrance hall is a large spacious family kitchen with a range of wall and base units, integrated dishwasher, oven and four ringed electric hob.