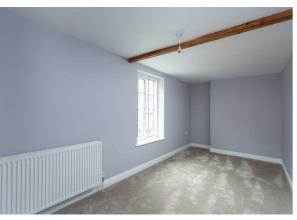

To the first floor are three well proportioned double bedrooms, and a house bathroom. The master bedroom boasts stunning original beams and a modern en-suite shower room which briefly comprises a walk-in waterfall shower, pedestal wash basin, low flush wc and heated towel rail. Bedroom two is another large double room, with bedroom three a further double bedroom sitting to the rear elevation of the property and benefiting from a walk-in wardrobe. The house bathroom is fully tiled with large walk-in waterfall shower, panelled bath, pedestal wash basin, low flush wc and heated towel rail.