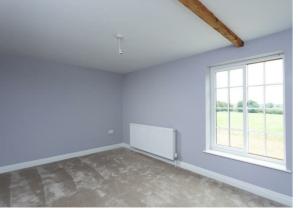

The principal reception room is a spacious dual aspect living room with contemporary double glazed windows offering far reaching countryside views.

A useful utility room as well as a ground floor wc complete the ground floor accommodation with a further solid wood stable door opening out to the rear garden.

To the first floor are three well proportioned double bedrooms, and a house bathroom. The master bedroom boasts stunning original beams and a modern en-suite shower room which briefly comprises a walk-in waterfall shower, pedestal wash basin, low flush wc and heated towel rail. Bedroom two is another large double room, with bedroom three a further double bedroom sitting to the rear elevation of the property and benefiting from a walk-in wardrobe. The house bathroom is fully tiled with large walk-in waterfall shower, panelled bath, pedestal wash basin, low flush wc and heated towel rail.