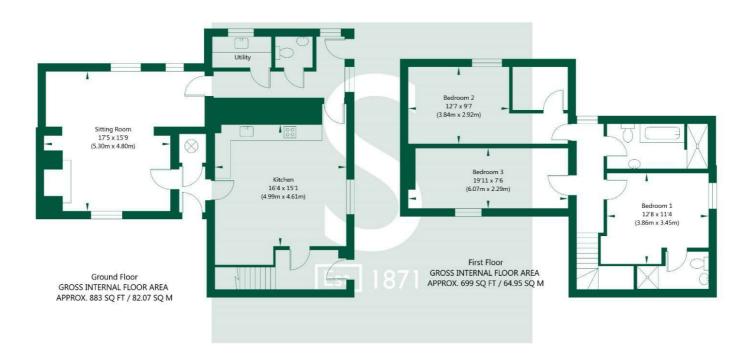

stephensons4property.co.uk

The property is entered through a stylish solid wood stable door into a small entrance hall with stairs to first floor and door into the ground floor accommodation. Accessed immediately from the entrance hall is a large spacious family kitchen with a range of wall and base units, integrated dishwasher, oven and four ringed electric hob.

The principal reception room is a spacious dual aspect living room with contemporary double glazed windows offering far reaching countryside views.

A useful utility room as well as a ground floor wc complete the ground floor accommodation with a further solid wood stable door opening out to the rear garden.

To the first floor are three well proportioned double bedrooms, and a house bathroom. The master bedroom boasts stunning original beams and a modern en-suite shower room which briefly comprises a walk-in waterfall shower, pedestal wash basin, low flush wc and heated towel rail. Bedroom two is another large double room, with bedroom three a further double bedroom sitting to the rear elevation of the property and benefiting from a walk-in wardrobe. The house bathroom is fully tiled with large walk-in waterfall shower, panelled bath, pedestal wash basin, low flush wc and heated towel rail.

Council Tax: Hambleton District Council - Band E

EPC: 80 (C)

Viewings: Strictly via Letting Agent 01904 625533

stephensons4property.co.uk Est. 1871

NOT TO SCALE - FOR ILLUSTRATIVE PURPOSES ONLY

APPROXIMATE GROSS INTERNAL FLOOR AREA 1582 SQ FT / 147.02 SQ M