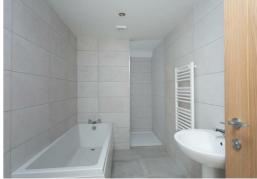

To the first floor are three well proportioned double bedrooms, and a house bathroom. The master bedroom boasts stunning original beams and a modern en-suite shower room which briefly comprises a walk-in waterfall shower, pedestal wash basin, low flush wc and heated towel rail. Bedroom two is another large double room, with bedroom three a further double bedroom sitting to the rear elevation of the property and benefiting from a walk-in wardrobe. The house bathroom is fully tiled with large walk-in waterfall shower, panelled bath, pedestal wash basin, low flush wc and heated towel rail.