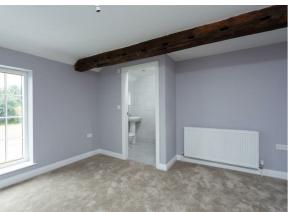

To the first floor are three well proportioned double bedrooms, and a house bathroom. The master bedroom boasts stunning original beams and a modern en-suite shower room which briefly comprises a walk-in waterfall shower, pedestal wash basin, low flush wc and heated towel rail. Bedroom two is another large double room, with bedroom three a further double bedroom sitting to the rear elevation of the property and benefiting from a walk-in wardrobe. The house bathroom is fully tiled with large walk-in waterfall shower, panelled bath, pedestal wash basin, low flush wc and heated towel rail.