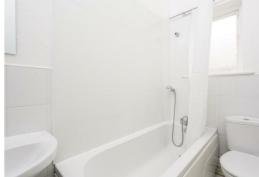

Bedroom (side). Approx 12<sup>2</sup> max x 9.5 (3.71m x 2.87m) with laminate wood flooring, central heating radiator.

Bathroom/WC. With white suite comprising panelled bath with mixer tap/shower, pedestal hand basin, low flush WC, central heating radiator. Floor tiled, walls half tiled, extractor fan.

Outside. Rear car parking area.

\*NB: Internal photos are of neighbouring flat in the same building of the same size and specification.

stephensons4property.co.uk Est. 1871