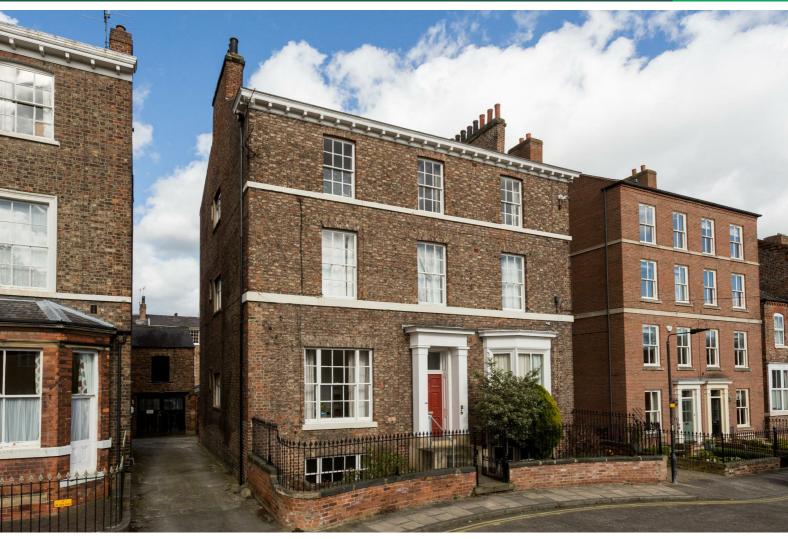

## Park Street York £795 PCM

\*\*FULLY BOOKED FOR VIEIWNGS\*\*

A recently modernised first floor flat situated off Blossom Street, close to the City Centre. Unfurnished. Laminated wood floors. Gas C.H. Communal Hall. Hall, Lounge, fitted Kitchen with appliances, Double Bedroom, Bath/W.C. EPC 71 C. NO SMOKERS NO PETS

## **DESCRIPTION**

Communal Entrance Hall & Staircase with part stone flagged flooring

To the First Floor

Lounge (front). Approx  $16\,l\,x\,10\,3\,(4.90\,m\,x\,3.12\,m)$  with double central heating radiator, laminate wood flooring.