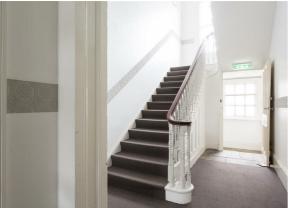

## **DESCRIPTION**

Communal Entrance Hall & Staircase with part stone flagged flooring

To the First Floor

Lounge (front). Approx  $16\,l\,x\,10\,3\,(4.90\,m\,x\,3.12\,m)$  with double central heating radiator, laminate wood flooring.