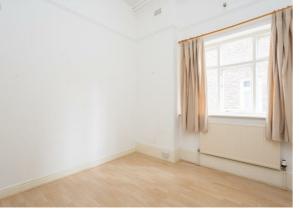

## **DESCRIPTION**

Communal Entrance Hall & Staircase with part stone flagged flooring

To the First Floor

Lounge (front). Approx  $16\,l\,x\,10\,3\,(4.90\,m\,x\,3.12\,m)$  with double central heating radiator, laminate wood flooring.

Bedroom (side). Approx 12<sup>2</sup> max x 9.5 (3.71m x 2.87m) with laminate wood flooring, central heating radiator.

Bathroom/WC. With white suite comprising panelled bath with mixer tap/shower, pedestal hand basin, low flush WC, central heating radiator. Floor tiled, walls half tiled, extractor fan.