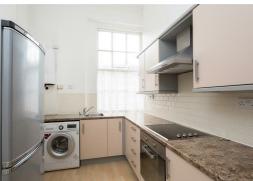

Kitchen. Approx 11 11 x 8 6 (3.63m x 2.59m) with range of fitted base and wall units with light wood effect doors beneath brown marble effect laminate worktops. Tiled splashback, inset single drainer stainless steel sink, integrated stainless steel oven, ceramic hob, stainless steel extractor hood. AEG washer dryer, fridge freezer. Ideal gas central heating boiler, central heating radiator, laminate wood flooring.

Outside. Rear car parking area.

\*NB: Internal photos are of neighbouring flat in the same building of the same size and specification.

stephensons4property.co.uk Est. 1871