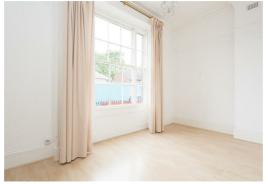

## **DESCRIPTION**

Communal Entrance Hall & Staircase with part stone flagged flooring

To the First Floor

Lounge (front). Approx  $16\,l\,x\,10\,3\,(4.90\,m\,x\,3.12\,m)$  with double central heating radiator, laminate wood flooring.

Bedroom (side). Approx 12<sup>2</sup> max x 9.5 (3.71m x 2.87m) with laminate wood flooring, central heating radiator.

Bathroom/WC. With white suite comprising panelled bath with mixer tap/shower, pedestal hand basin, low flush WC, central heating radiator. Floor tiled, walls half tiled, extractor fan.

Outside. Rear car parking area.

\*NB: Internal photos are of neighbouring flat in the same building of the same size and specification.

stephensons4property.co.uk Est. 1871