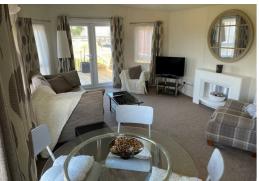

The Lodge is situated in private position to the rear of the existing farmhouse with open side view and raised decking for outside space and entertaining.

There is spacious open plan living area with a fully fitted kitchen and modern bathroom.