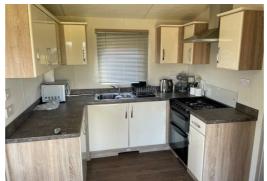

The Lodge is situated in private position to the rear of the existing farmhouse with open side view and raised decking for outside space and entertaining.

There is spacious open plan living area with a fully fitted kitchen and modern bathroom.