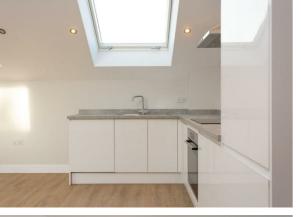

The property is entered via a solid wood door into an entrance all with utility cupboard and doors leading off to all accommodation.

The living area is a large kitchen, dining, living room with wood effect flooring, and uPVC double glazing. The kitchen benefits from a range of wall and base units, integrated dish washer, fridge freezer, oven and hob, as well as a stainless steel sink with mixer tap and drainer.