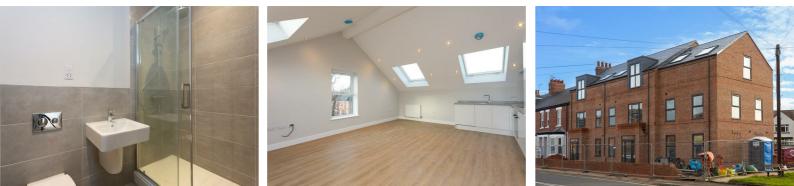

The property is entered via a solid wood door into an entrance all with utility cupboard and doors leading off to all accommodation.

The living area is a large kitchen, dining, living room with wood effect flooring, and uPVC double glazing. The kitchen benefits from a range of wall and base units, integrated dish washer, fridge freezer, oven and hob, as well as a stainless steel sink with mixer tap and drainer.

The master bedroom is a spacious double with large uPVC double glazed window. The house shower room briefly comprises a walk-in shower, wash basin and low flush wc.