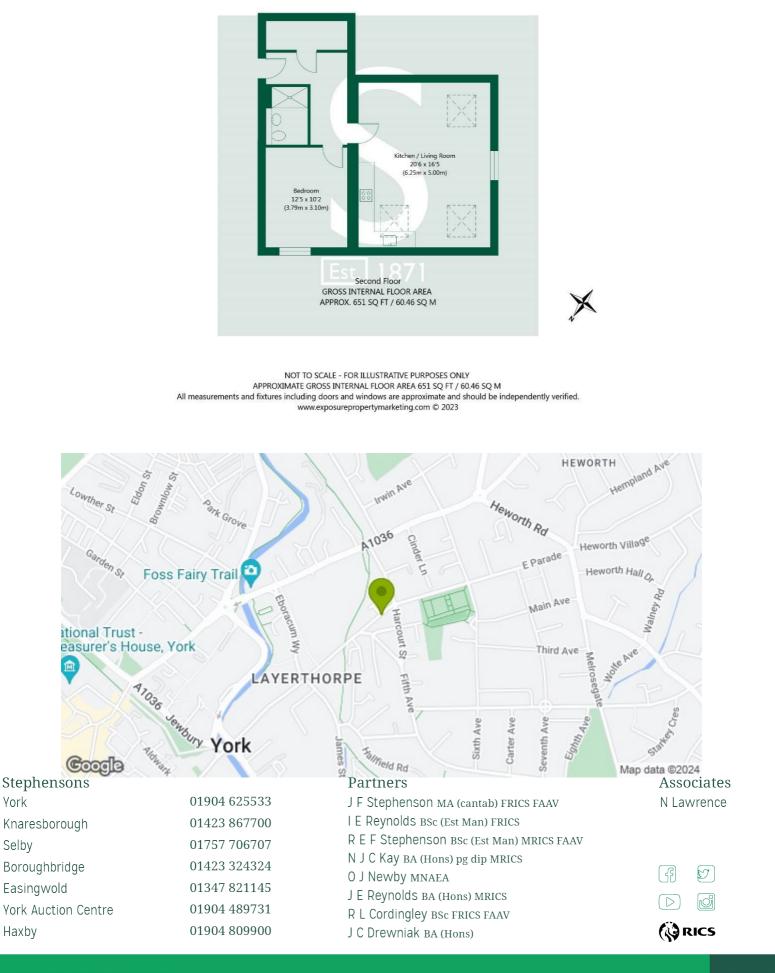

The property is entered via a solid wood door into an entrance all with utility cupboard and doors leading off to all accommodation.

The living area is a large kitchen, dining, living room with wood effect flooring, and uPVC double glazing. The kitchen benefits from a range of wall and base units, integrated dish washer, fridge freezer, oven and hob, as well as a stainless steel sink with mixer tap and drainer.

The master bedroom is a spacious double with large uPVC double glazed window. The house shower room briefly comprises a walk-in shower, wash basin and low flush wc.