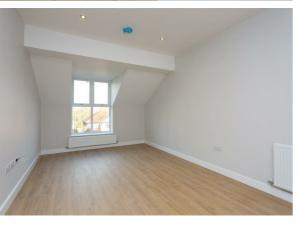

The property is entered via a solid wood door into an entrance all with utility cupboard and doors leading off to all accommodation.

The living area is a large kitchen, dining, living room with wood effect flooring, and uPVC double glazing. The kitchen benefits from a range of wall and base units, integrated dish washer, fridge freezer, oven and hob, as well as a stainless steel sink with mixer tap and drainer.

The master bedroom is a spacious double with large uPVC double glazed window. The house shower room briefly comprises a walk-in shower, wash basin and low flush wc.