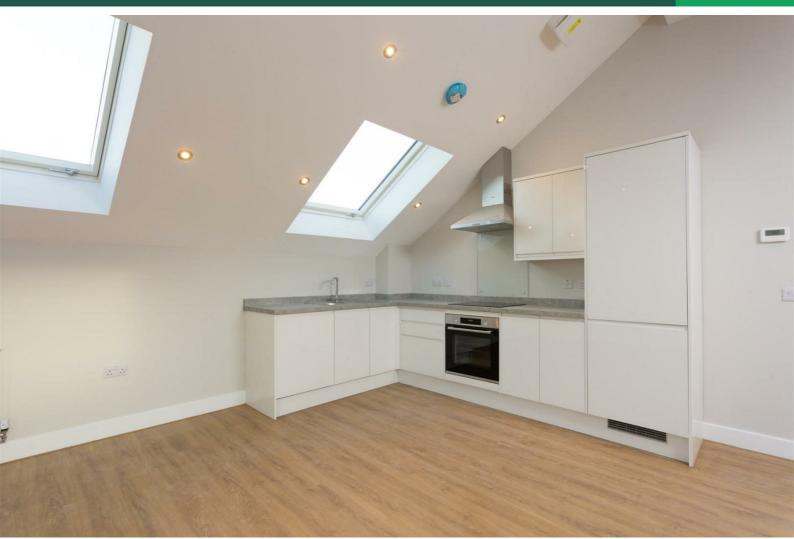

The property is entered via a solid wood door into an entrance all with utility cupboard and doors leading off to all accommodation.

The living area is a large kitchen, dining, living room with wood effect flooring, and uPVC double glazing. The kitchen benefits from a range of wall and base units, integrated dish washer, fridge freezer, oven and hob, as well as a stainless steel sink with mixer tap and drainer.