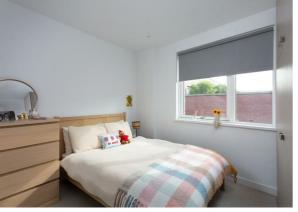

The master bedroom is a well presented space accommodating a double bed with built in wardrobe, decorated neutrally.

The internal accommodation is finished with a modern house bathroom which is large for the property's size – and offers a modern panelled bath with shower over, vanity unit with ceramic sink and stainless steel tap and a low flush W.C. The floor is tiled and the panelled bath / shower area offers a tiled splashback.