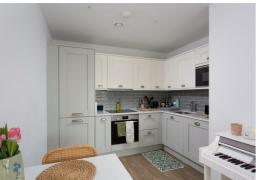

Inside the apartment you step into a cosy hallway complete with two built in cupboards, space for coats and freestanding appliances.

The open plan kitchen / living area is located on the right of the entrance hall, offering a bright and spacious room with a balcony overlooking the complex – a perfect spot to sit out on for some sunshine. The kitchen houses a range of wall and base units including an integrated fridge freezer, microwave, oven with electric hob and stainless steel sink with mixer tap over, finished with a grey tiled splashback.