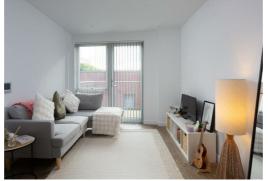

Inside the apartment you step into a cosy hallway complete with two built in cupboards, space for coats and freestanding appliances.

The open plan kitchen / living area is located on the right of the entrance hall, offering a bright and spacious room with a balcony overlooking the complex – a perfect spot to sit out on for some sunshine. The kitchen houses a range of wall and base units including an integrated fridge freezer, microwave, oven with electric hob and stainless steel sink with mixer tap over, finished with a grey tiled splashback.

Externally, the property offers a secure underground parking space which is a huge benefit being so central to York, there is a communal garden and also a balcony accessed from the lounge of this home.