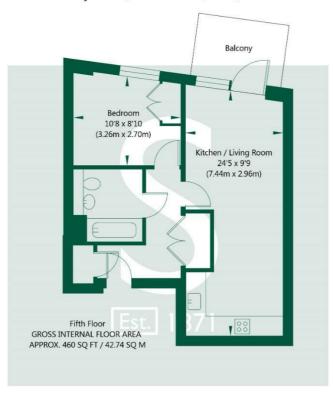

## Bellerby Court, Palmer Lane, York, YO1 7AF

NOT TO SCALE - FOR ILLUSTRATIVE PURPOSES ONLY
APPROXIMATE GROSS INTERNAL FLOOR AREA 460 SQ FT / 42.74 SQ M
All measurements and fixtures including doors and windows are approximate and should be independently verified.