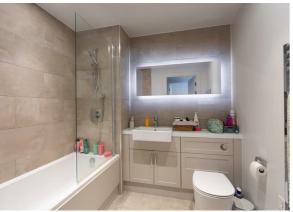

The master bedroom is a well presented space accommodating a double bed with built in wardrobe, decorated neutrally.

The internal accommodation is finished with a modern house bathroom which is large for the property's size – and offers a modern panelled bath with shower over, vanity unit with ceramic sink and stainless steel tap and a low flush W.C. The floor is tiled and the panelled bath / shower area offers a tiled splashback.