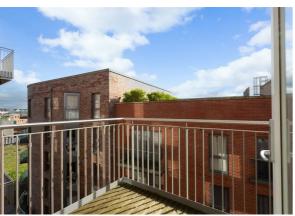

Inside the apartment you step into a cosy hallway complete with two built in cupboards, space for coats and freestanding appliances.

The open plan kitchen / living area is located on the right of the entrance hall, offering a bright and spacious room with a balcony overlooking the complex – a perfect spot to sit out on for some sunshine. The kitchen houses a range of wall and base units including an integrated fridge freezer, microwave, oven with electric hob and stainless steel sink with mixer tap over, finished with a grey tiled splashback.

Externally, the property offers a secure underground parking space which is a huge benefit being so central to York, there is a communal garden and also a balcony accessed from the lounge of this home.