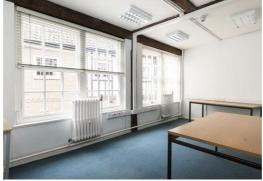

# **DESCRIPTION**

This grade II listed property comprises a 3 storey brick built building dating from c.16th century. The property benefits from sash windows, security alarm and door entry system, gas central heating, good kitchen and W.C facilities and telephone/data points.

Net Internal Area - 69 sq.m (743 sq.ft).