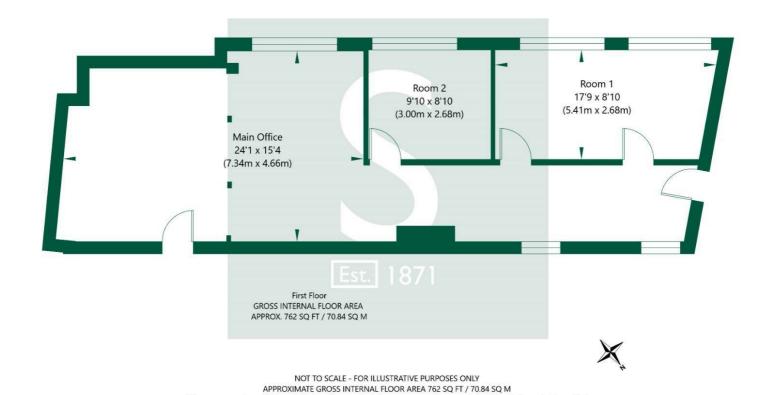

# Suite F4, Kings Court, York £16,350 P.A

- Situated within an attractive Grade II listed property.
- Located on of one York's most iconic streets.
- 100% small business rates relief may be available
- Rent inclusive of service charge
- Net Internal Area 69 sq.m (743 sq.ft).

Net Internal Area - 69 sq.m (743 sq.ft).