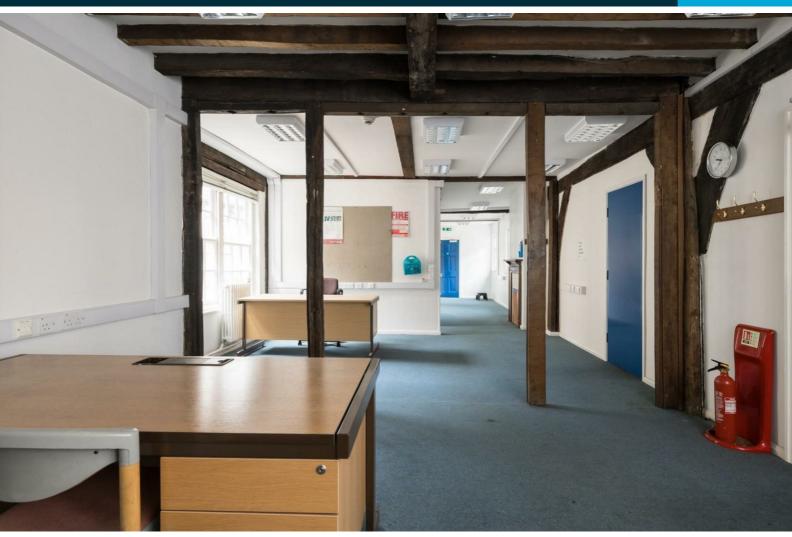

# **DESCRIPTION**

This grade II listed property comprises a 3 storey brick built building dating from c.16th century. The property benefits from sash windows, security alarm and door entry system, gas central heating, good kitchen and W.C facilities and telephone/data points.

Net Internal Area - 69 sq.m (743 sq.ft).