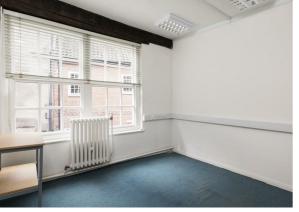

# **DESCRIPTION**

This grade II listed property comprises a 3 storey brick built building dating from c.16th century. The property benefits from sash windows, security alarm and door entry system, gas central heating, good kitchen and W.C facilities and telephone/data points.

Net Internal Area - 69 sq.m (743 sq.ft).