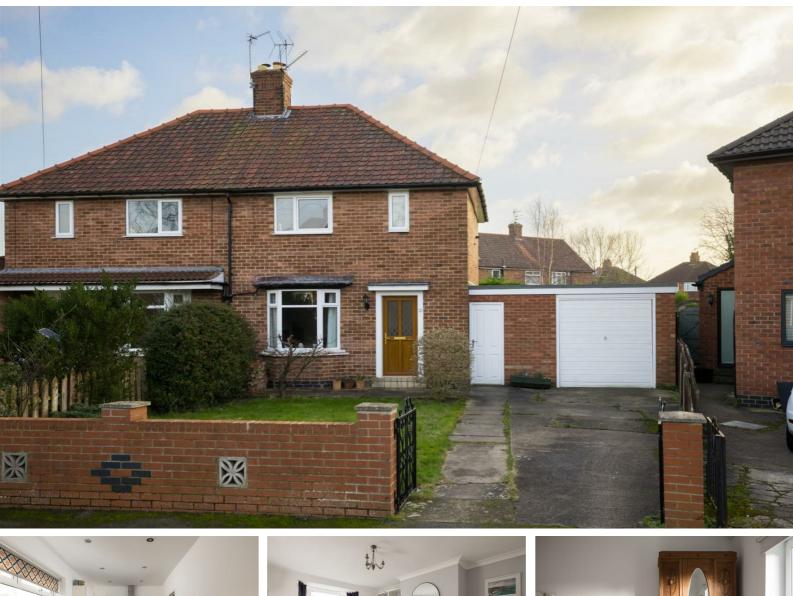

## Leeside, York £1,200 Per Month

Stephensons are pleased to offer for rent this well maintained period two bedroom semi detached property. Offered for rent unfurnished, with a new A-rated boiler, attached garage and a large rear garden, an early viewing is advised.

To the outside the property benefits from an attached single garage, driveway offering off street parking for one to two cars, as well as a front garden that is mainly laid to lawn. To the rear of the property is a large garden which is mainly laid to lawn with sizeable patio, ideal for summer entertaining.