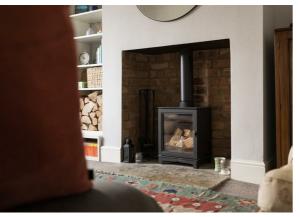

The property is entered via and composite panelled front door, into an entrance hallway with doors leading off to the kitchen and living rooms as well as stairs to the first floor accommodation. The kitchen dining room can be found to the rear elevation of the property and benefits from a range of wall and base units, basin with drainer and mixer tap, built in oven with electric hob. There is also ample space for further appliances as well as a dining table and chairs. The cosy living room sits to the front elevation with large bay window over looking the front garden and a feature fireplace with wood burning stove.