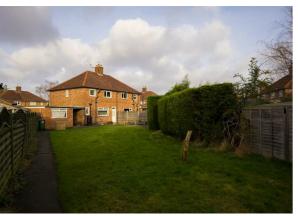

To the outside the property benefits from an attached single garage, driveway offering off street parking for one to two cars, as well as a front garden that is mainly laid to lawn. To the rear of the property is a large garden which is mainly laid to lawn with sizeable patio, ideal for summer entertaining.