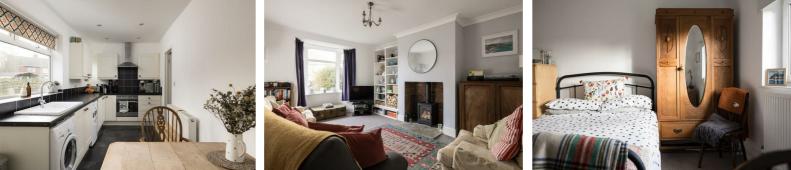

The property is entered via and composite panelled front door, into an entrance hallway with doors leading off to the kitchen and living rooms as well as stairs to the first floor accommodation. The kitchen dining room can be found to the rear elevation of the property and benefits from a range of wall and base units, basin with drainer and mixer tap, built in oven with electric hob. There is also ample space for further appliances as well as a dining table and chairs. The cosy living room sits to the front elevation with large bay window over looking the front garden and a feature fireplace with wood burning stove.