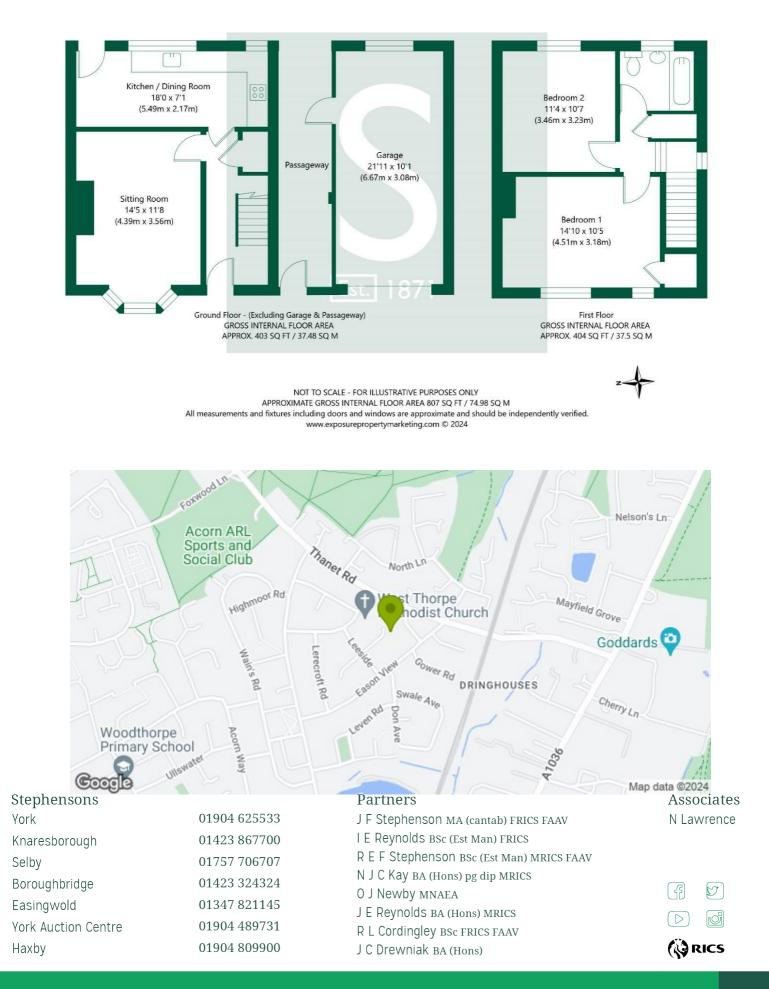

The property is entered via and composite panelled front door, into an entrance hallway with doors leading off to the kitchen and living rooms as well as stairs to the first floor accommodation. The kitchen dining room can be found to the rear elevation of the property and benefits from a range of wall and base units, basin with drainer and mixer tap, built in oven with electric hob. There is also ample space for further appliances as well as a dining table and chairs. The cosy living room sits to the front elevation with large bay window over looking the front garden and a feature fireplace with wood burning stove.

To the first floor are two well proportioned double bedrooms, and a house bathroom. The master bedroom is a large double bedroom to the front elevation which benefits from useful built in storage, Bedroom two can be found to the rear elevation and is another good sized double room. The house bathroom completes the fist floor accommodation and briefly comprises a panelled bath with shower over, pedestal wash basin, and low flush wc.

To the outside the property benefits from an attached single garage, driveway offering off street parking for one to two cars, as well as a front garden that is mainly laid to lawn. To the rear of the property is a large garden which is mainly laid to lawn with sizeable patio, ideal for summer entertaining.