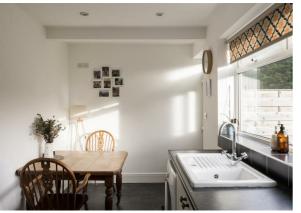

The property is entered via and composite panelled front door, into an entrance hallway with doors leading off to the kitchen and living rooms as well as stairs to the first floor accommodation. The kitchen dining room can be found to the rear elevation of the property and benefits from a range of wall and base units, basin with drainer and mixer tap, built in oven with electric hob. There is also ample space for further appliances as well as a dining table and chairs. The cosy living room sits to the front elevation with large bay window over looking the front garden and a feature fireplace with wood burning stove.