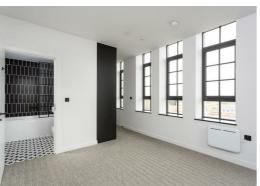

Bedroom one is a large, well proportioned double bedroom with built in wardrobes and well as a door in to the monochrome house bathroom. Bedroom two is another well proportioned double bedroom with ample space for freestanding furniture. The stylish, monochrome house bathroom is fully tiled and comes equipped with panelled bath with waterfall, gravity shower over, floating wash basin, and low flush wc.