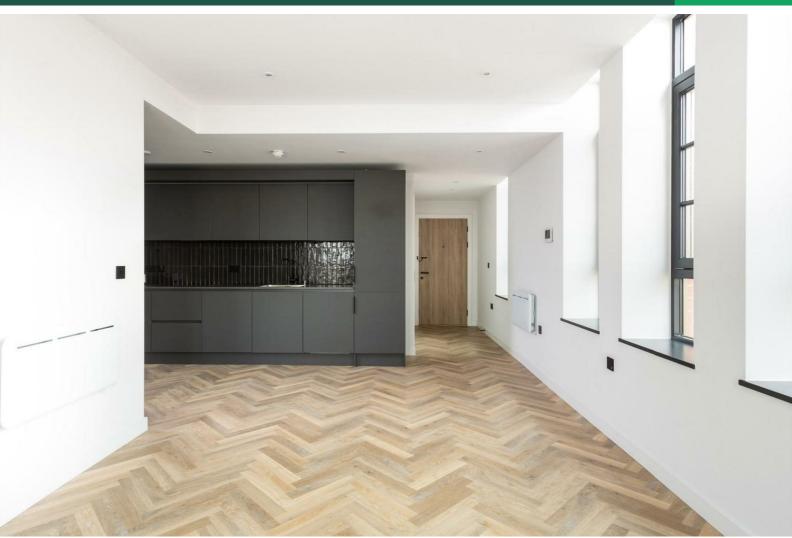

stephensons4property.co.uk Est. 1871

The building is accessed via a secure fob entry system, with lift and staircase to all floors. A solid wood door opens into this light airy fourth floor apartment. Boasting a stylish kitchen with integrated appliances, induction hob, stainless steel sink with mixer tap, tiled splashbacks and a range of wall and base units. The open plan kitchen living area benefits from no less than 8 windows, allowing in an abundance of natural light and offering quite stunning views on the City.