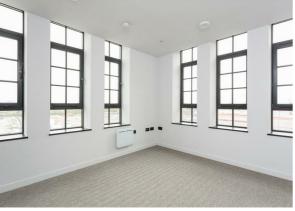

Bedroom one is a large, well proportioned double bedroom with built in wardrobes and well as a door in to the monochrome house bathroom. Bedroom two is another well proportioned double bedroom with ample space for freestanding furniture. The stylish, monochrome house bathroom is fully tiled and comes equipped with panelled bath with waterfall, gravity shower over, floating wash basin, and low flush wc.