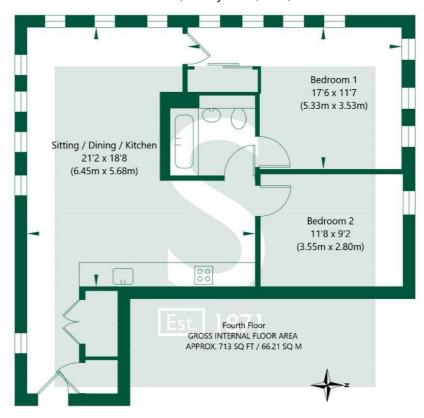

## The Cocoa Works, Haxby Road, York, YO31 8TA

NOT TO SCALE - FOR ILLUSTRATIVE PURPOSES ONLY
APPROXIMATE GROSS INTERNAL FLOOR AREA 713 SQ FT / 66.21 SQ M
All measurements and fixtures including doors and windows are approximate and should be independently verified.