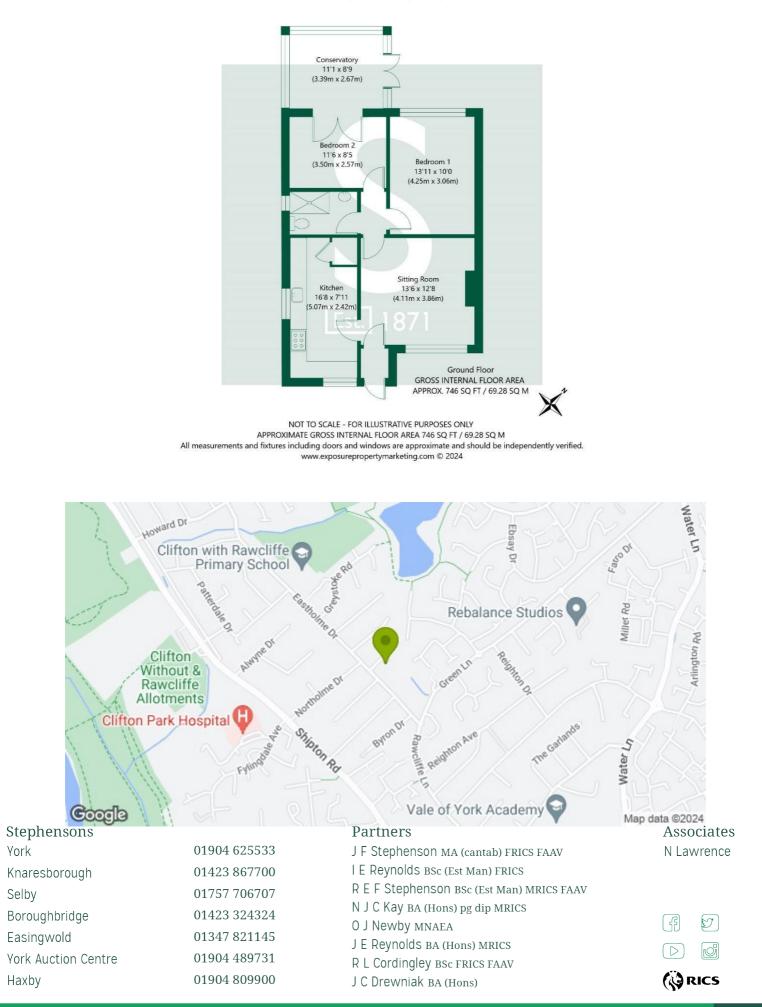

h accompanying modern w/c and sink unit.

To the outside, the property boasts beautifully maintained gardens, providing a picturesque backdrop for gardening and al fresco dining. Whether enjoying a morning coffee or hosting a summer barbecue, the garden offers a lovely escape to sit and unwind. In addition is ample off street parking for numerous cars.

Offering a super combination of comfort, convenience, and style, this charming semi-detached bungalow is perfect for first-time buyers, downsizers, or small families.

Tenure: Freehold Services: Mains gas, water, electricity and drainage are understood to be installed to the property EPC Rating: - D Council Tax: York City Council – Band - C Viewings: Strictly via the selling agent 01904 625533

## Grasmere Grove, Rawcliffe, York, YO30 5SR