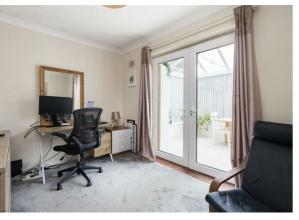

The property is entered via a uPVC door opening into an entrance lobby before leading into a spacious living area offering a comfortable retreat, perfect for unwinding after a busy day. A large window allows natural light to flood the room, creating a bright and airy ambiance.