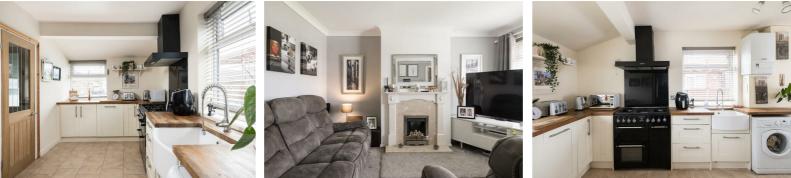

The property is entered via a uPVC door opening into an entrance lobby before leading into a spacious living area offering a comfortable retreat, perfect for unwinding after a busy day. A large window allows natural light to flood the room, creating a bright and airy ambiance.

The modern kitchen enjoys a dual aspect and is well equipped with a good range of units and storage with solid wood work surfaces and space for a Range style cooker and plumbing for an automatic washing machine.