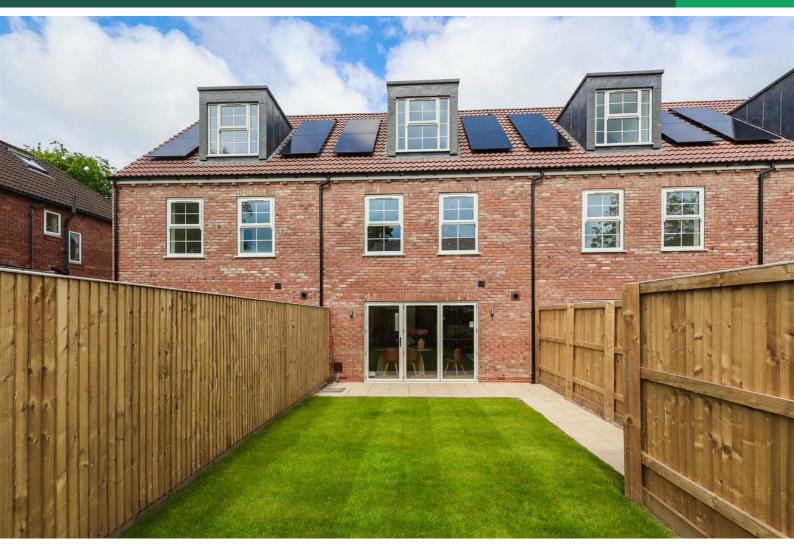

## Heworth Village, Heworth, York $\pounds 450,000$

PLOT 3

Heworth Mews is an exclusive development of semi-detached and town houses located within this most sought after street on the edge of the city centre.

To the first floor are two good sized bedrooms and house bathroom with the master bedroom found to second floor with en suite.

Externally the property enjoys landscaped front and rear gardens with allocated parking.

The development offers quick and easy access to the major travel routes including the A64 York to Leeds Road and in turn the A1 M1 Link. The railway station are within easy walking distance as is all the local bars, restaurants and sites associated with the historic city of York.