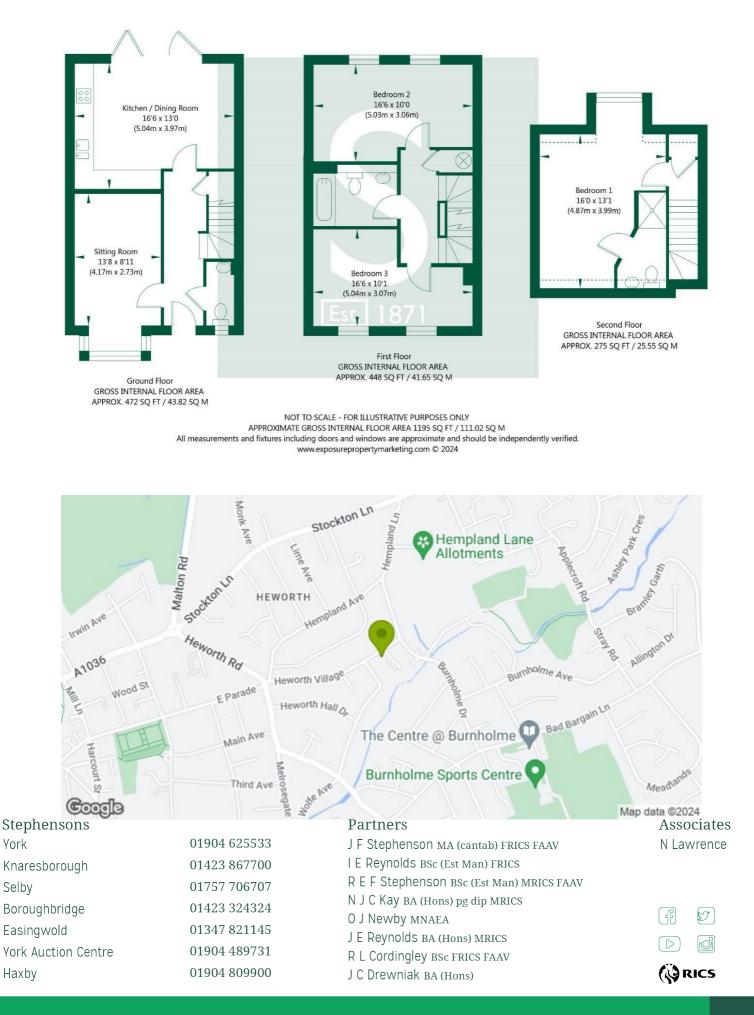

On entering the home the entrance hall leads to a cosy lounge with box bay window, downstairs w/c, kitchen diner and stairs to the first floor. To the rear of the ground floor is a lovely open plan kitchen flooded with light via full width bi folding doors. The kitchen comprises a comprehensive range of units with appliances and fitted work surfaces.

To the first floor are two good sized bedrooms and house bathroom with the master bedroom found to second floor with en suite.

Externally the property enjoys landscaped front and rear gardens with allocated parking.