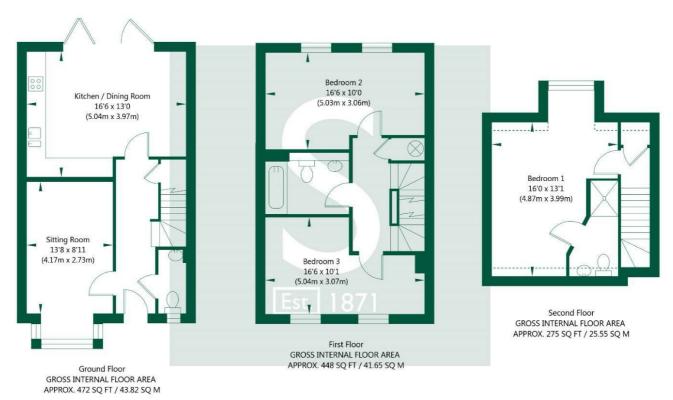

To the first floor are two good sized bedrooms and house bathroom with the master bedroom found to second floor with en suite.

Externally the property enjoys landscaped front and rear gardens with allocated parking.

stephensons4property.co.uk Est. 1871

NOT TO SCALE - FOR ILLUSTRATIVE PURPOSES ONLY
APPROXIMATE GROSS INTERNAL FLOOR AREA 1195 SQ FT / 111.02 SQ M
All measurements and fixtures including doors and windows are approximate and should be independently verified.