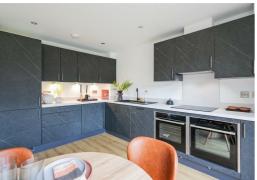

stephensons4property.co.uk Est. 1871

The properties are set within a private development and are certain to be of interest to families, retirees and professional couples

On entering the home the entrance hall leads to a cosy lounge with box bay window, downstairs w/c, kitchen diner and stairs to the first floor. To the rear of the ground floor is a lovely open plan kitchen flooded with light via full width bi folding doors. The kitchen comprises a comprehensive range of units with appliances and fitted work surfaces.