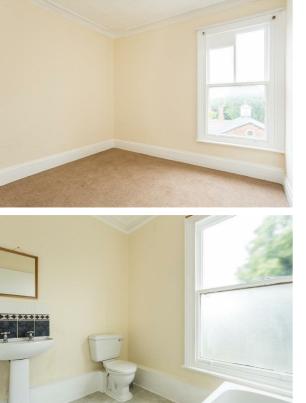

Bedroom 1 (front). 14`0" x 10`9" (4.26m x 3.27m). Central heating radiator.

Bedroom 2 (front). 10`0" x 8`7" + recess (3.04m x 2.61m + recess). Central heating radiator.

Bathroom/W.C. White suite comprising panelled bath with shower, panelled surround and glazed screen, pedestal hand basin, low flush WC, central heating radiator.