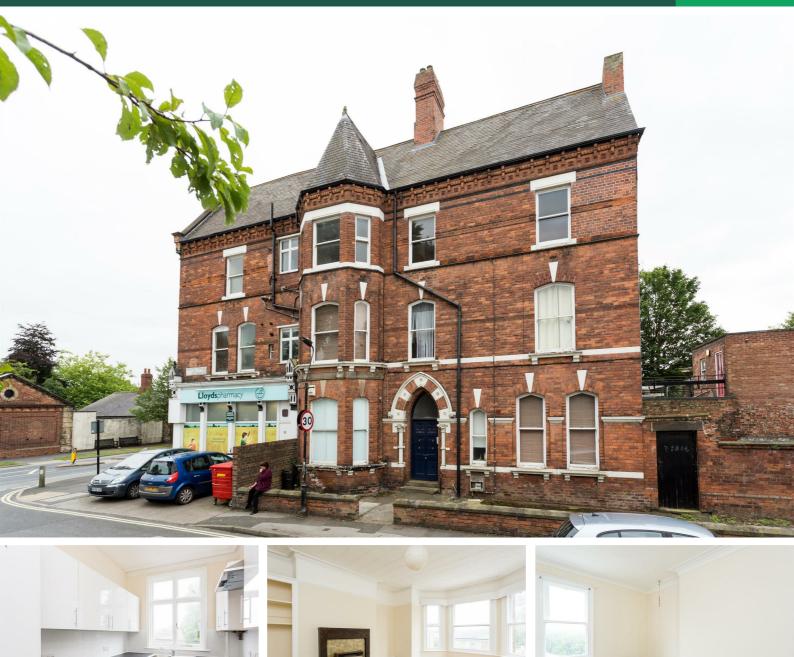

## Wenlock Terrace, Fulford Road, York £1,000 Per Month

A large second floor flat in popular location close A64, city and University. Unfurnished with gas central heating. Spacious entrance hall, 18` lounge, fitted kitchen with oven & hob, 2 double bedrooms, bathroom/WC with shower. On-street parking.

## DESCRIPTION

Communal Hall, Staircase to 2nd floor.

Spacious Hall. Under stairs recess and cupboard.

Lounge. 18 $^{\circ}0''$  max x 12 $^{11''}$  (5.48m x 3.93m). Bay window. Feature fire to tiled fireplace with wood surround, central heating radiator.

Kitchen 10<sup>4</sup> x 6<sup>11</sup> (3.15m x 2.10m). Single drainer stainless steel sink, range of fitted base units and drawers with white gloss doors beneath granite effect laminate worktops, tiled splashback, matching wall units, integrated electric oven and gas hob, stainless steel hood. Plumbing for automatic washer, gas central heating boiler and radiator. Smoke alarm.

Bedroom 1 (front). 14`0" x 10`9" (4.26m x 3.27m). Central heating radiator.

Bedroom 2 (front). 10`0" x 8`7" + recess (3.04m x 2.61m + recess). Central heating radiator.

Bathroom/W.C. White suite comprising panelled bath with shower, panelled surround and glazed screen, pedestal hand basin, low flush WC, central heating radiator.