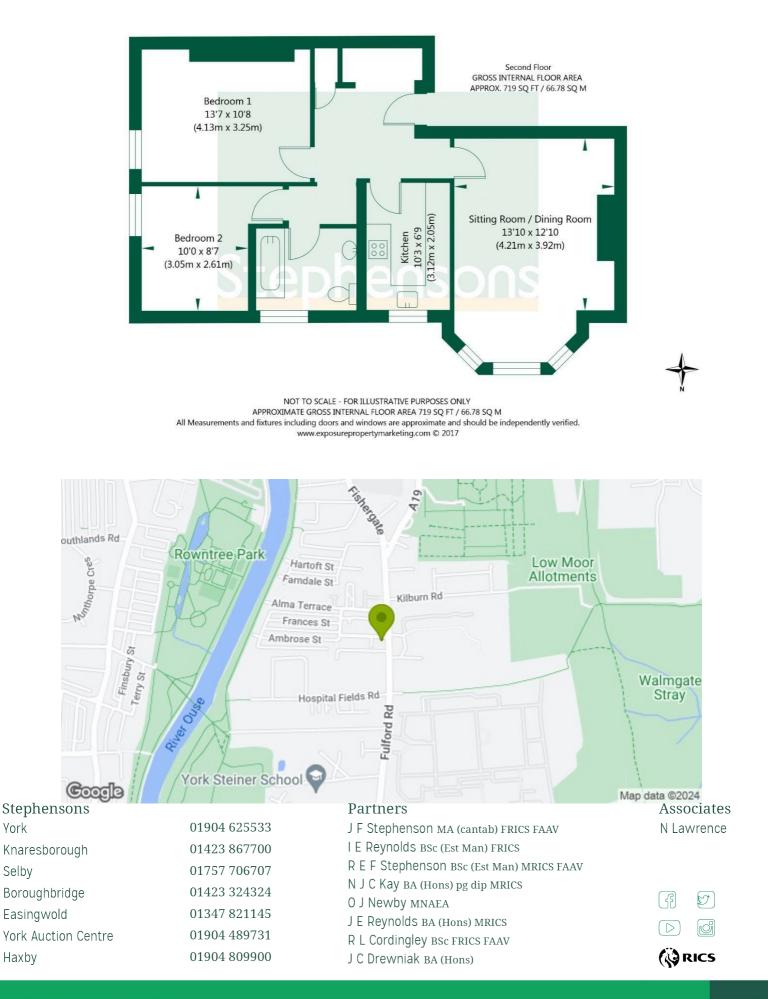

## DESCRIPTION

Communal Hall, Staircase to 2nd floor.

Spacious Hall. Under stairs recess and cupboard.

Lounge. 18 $^{\circ}0''$  max x 12 $^{11''}$  (5.48m x 3.93m). Bay window. Feature fire to tiled fireplace with wood surround, central heating radiator.

Kitchen 10<sup>4</sup> x 6<sup>11</sup> (3.15m x 2.10m). Single drainer stainless steel sink, range of fitted base units and drawers with white gloss doors beneath granite effect laminate worktops, tiled splashback, matching wall units, integrated electric oven and gas hob, stainless steel hood. Plumbing for automatic washer, gas central heating boiler and radiator. Smoke alarm.

Bedroom 1 (front). 14`0" x 10`9" (4.26m x 3.27m). Central heating radiator.

Bedroom 2 (front). 10`0" x 8`7" + recess (3.04m x 2.61m + recess). Central heating radiator.

Bathroom/W.C. White suite comprising panelled bath with shower, panelled surround and glazed screen, pedestal hand basin, low flush WC, central heating radiator.