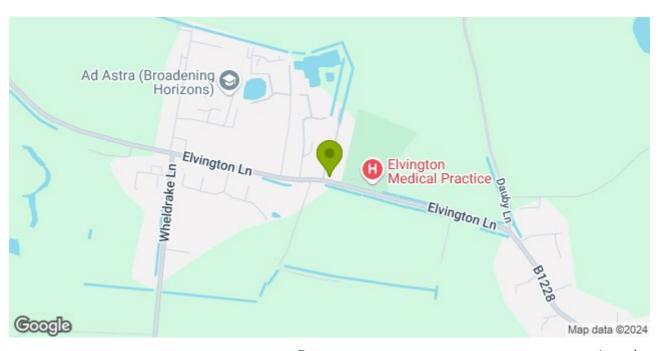

#### LOCATION

Lindum Business Park is located in the North Yorkshire village of Elvington, being only 3.5 miles south-east of the York outer ring road (A64). The business park can be found as you enter the village from the north-west (York), approximately 0.3 miles on the left hand side, adjacent to Elvington Playing Fields and doctors surgery.