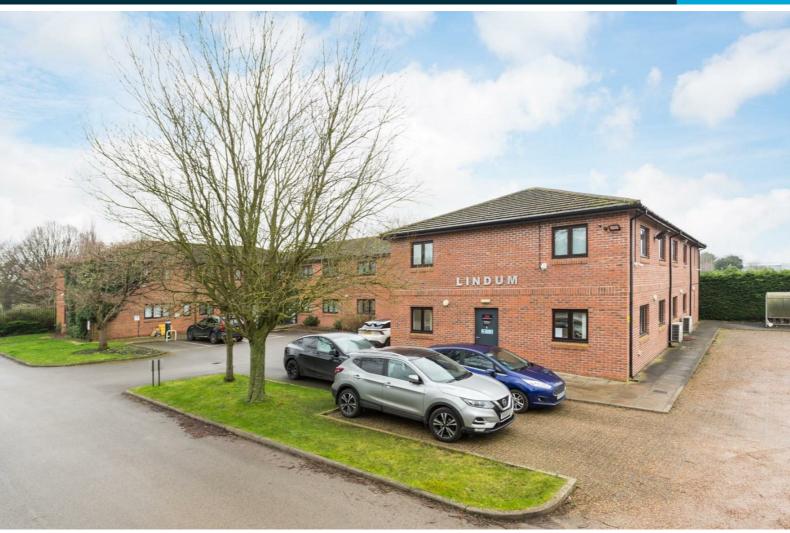

#### **DESCRIPTION**

A well presented and modern business centre, offering a range of office suites within a purpose built two storey office building. The available offices are located on the ground floor and can be accessed off a communal and staffed reception. Good quality shared kitchen and toilets are provided.

#### LOCATION

Lindum Business Park is located in the North Yorkshire village of Elvington, being only 3.5 miles south-east of the York outer ring road (A64). The business park can be found as you enter the village from the north-west (York), approximately 0.3 miles on the left hand side, adjacent to Elvington Playing Fields and doctors surgery.