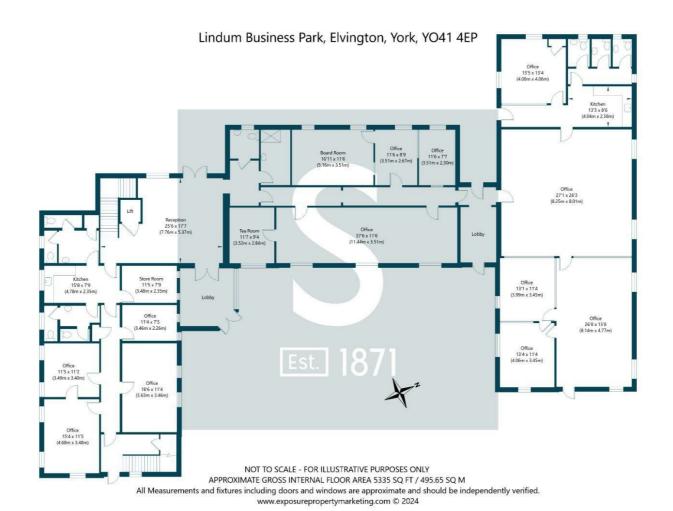

#### **DESCRIPTION**

A well presented and modern business centre, offering a range of office suites within a purpose built two storey office building. The available offices are located on the ground floor and can be accessed off a communal and staffed reception. Good quality shared kitchen and toilets are provided.

The wider site benefits from ample car parking, 24/7 CCTV, manned reception (during business hours) and use of a meeting room facility to the first floor.

Net internal area: 7.9 sg.m 85 sg.ft