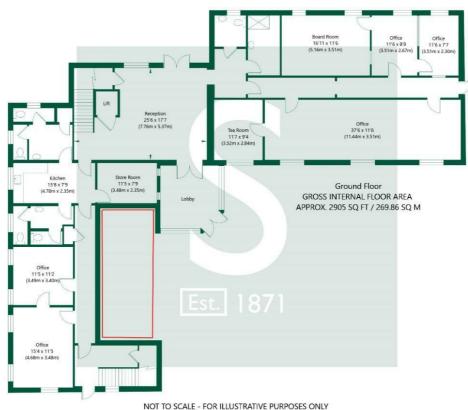

The wider site benefits from ample car parking, 24/7 CCTV, manned reception (during business hours) and use of a meeting room facility to the first floor.

Office 1 - 36.12 sq.m (389 sq.ft)

Office 2 - 50.23 sq.m (540 sq.ft)

Office 3 - 168.96 sq.m (1,819 sq.ft)

There is also warehousing/storage available upon the wider business park totalling 237.53 sq.m (2,557 sq.ft). Further information can be supplied upon request.

# Lindum Business Park, Elvington, York, YO41 4EP

+

APPROXIMATE GROSS INTERNAL FLOOR AREA 2905 SQ FT / 269.86 SQ M

All Measurements and fixtures including doors and windows are approximate and should be independently verified.