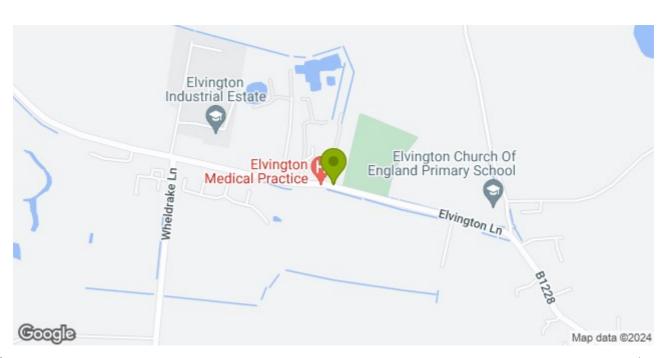

#### LOCATION

Lindum Business Park is located in the North Yorkshire village of Elvington, being only 3.5 miles south-east of the York outer ring road (A64). The business park can be found as you enter the village from the north-west (York), approximately 0.3 miles on the left hand side, adjacent to Elvington Playing Fields and doctors surgery.