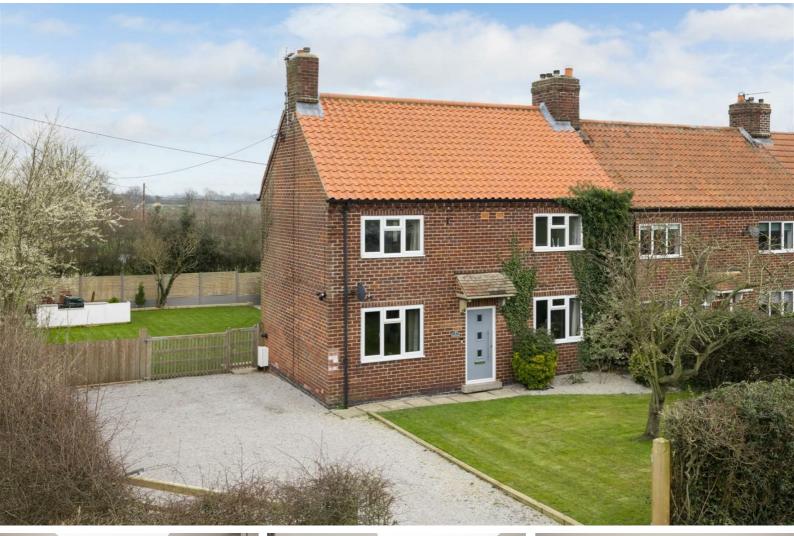

## Abbey Lane, Healaugh, Tadcaster Offers Over £475,000

\*\*\*\* COMPREHENSIVELY UPGRADED & EXTENDED \*\*\*\*

An excellent opportunity to purchase this three/four bedroom end property occupying a sizeable plot within a highly regarded area between Wetherby and York.

Externally the property occupies a large corner plot with large front and rear gardens, and a previous old outbuilding has been cleverly converted into a home gym by our vendor.

The rear garden is predominantly laid to lawn and enclosed to all three sides. To the front there is a spacious front garden space and driveway which can facilitate off street parking for numerous vehicles.

The property is situated in the peaceful village of Healaugh, easily commutable to York, Harrogate and Leeds.

We strongly advise an early inspection to appreciate this upgraded and well presented home.