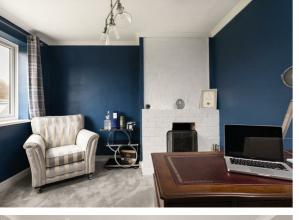

## Description

The property is entered through a UPVC glazed front door into an entrance hallway, with a staircase leading to the first floor accommodation.

There are two reception rooms to the front elevation, one currently being used as an office space or could alternatively provide a fourth bedroom. To the right of the entrance is the formal dining room which opens into the useful utility space and downstairs WC.