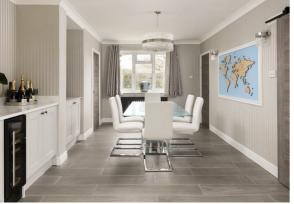

## Description

The property is entered through a UPVC glazed front door into an entrance hallway, with a staircase leading to the first floor accommodation.

There are two reception rooms to the front elevation, one currently being used as an office space or could alternatively provide a fourth bedroom. To the right of the entrance is the formal dining room which opens into the useful utility space and downstairs WC.

The current vendor has extended the property downstairs to create the open plan kitchen diner and added an additional reception room at the rear. The kitchen diner boasts a range of wall and base units, with a feature breakfast bar area, complete with a resin sink and mixer tap over. There are a range of fitted appliances including a fridge freezer, washing machine and dishwasher with freestanding stove. The kitchen is complimented with bifold doors opening onto the large rear garden.