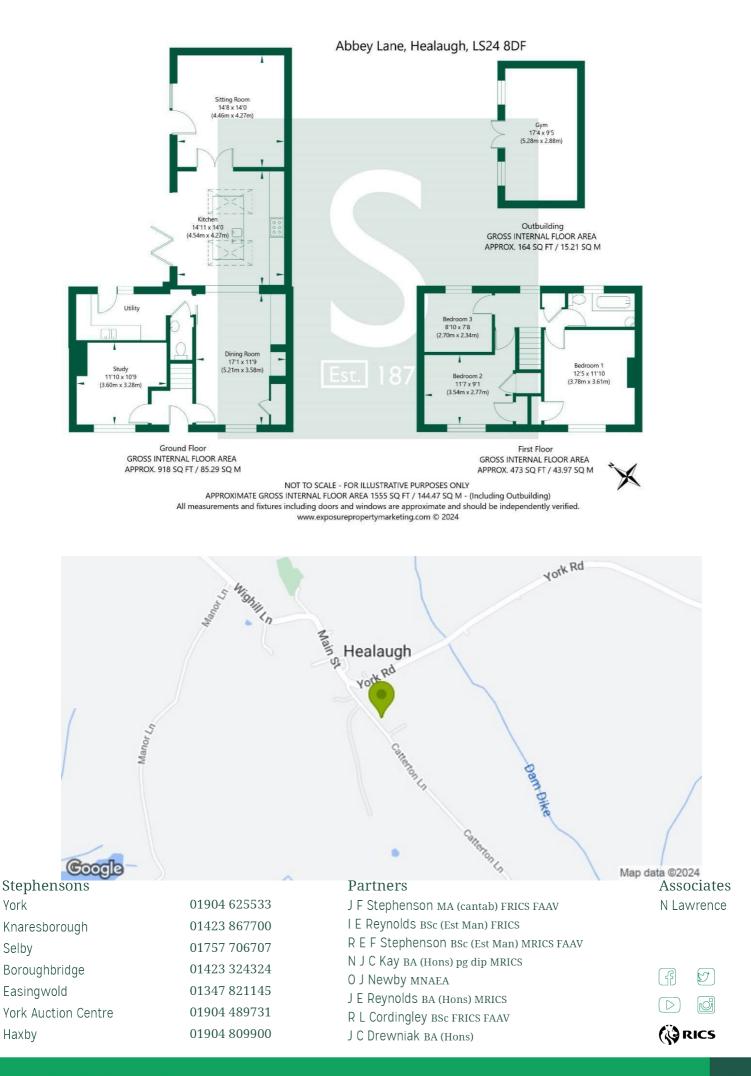

## Description

The property is entered through a UPVC glazed front door into an entrance hallway, with a staircase leading to the first floor accommodation.

There are two reception rooms to the front elevation, one currently being used as an office space or could alternatively provide a fourth bedroom. To the right of the entrance is the formal dining room which opens into the useful utility space and downstairs WC.

The current vendor has extended the property downstairs to create the open plan kitchen diner and added an additional reception room at the rear. The kitchen diner boasts a range of wall and base units, with a feature breakfast bar area, complete with a resin sink and mixer tap over. There are a range of fitted appliances including a fridge freezer, washing machine and dishwasher with freestanding stove. The kitchen is complimented with bifold doors opening onto the large rear garden.

At the rear elevation of the property is the recently added lounge which is a bright and spacious room, with patio door leading to the garden.

To the first floor there are three spacious bedrooms and a house bathroom. There are two double rooms and an additional good sized single. The internal accommodation is completed by a house bathroom having a bath with shower over, hand wash basin and low flush w.c.

Externally the property occupies a large corner plot with large front and rear gardens, and a previous old outbuilding has been cleverly converted into a home gym by our vendor.

The rear garden is predominantly laid to lawn and enclosed to all three sides. To the front there is a spacious front garden space and driveway which can facilitate off street parking for numerous vehicles.