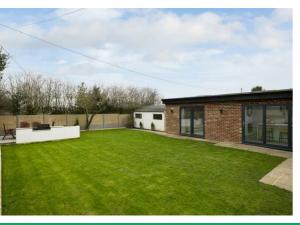

Externally the property occupies a large corner plot with large front and rear gardens, and a previous old outbuilding has been cleverly converted into a home gym by our vendor.

The rear garden is predominantly laid to lawn and enclosed to all three sides. To the front there is a spacious front garden space and driveway which can facilitate off street parking for numerous vehicles.