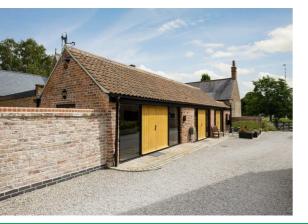

## The Green, Upper Poppleton, York Guide Price £375,000

A unique opportunity to acquire this period conversion, skilfully transformed into a 2 bedroom bungalow with allocated parking and no onward chain

A rare opportunity to acquire this stunning period barn conversion. The property will offer spacious 2 bedroom living accommodation, with a feature living kitchen and contemporary large bathroom with both bath and shower. All is set within the courtyard of the exclusive 'Model Farm Development', a secure gated community.

The property has retained a wealth of its original period features including exposed beams and walls, and is being offered for sale with a walled terrace and private parking.

Model Farm overlooks the green in the heart of Upper Poppleton, regarded by many as one of York's most sought after villages