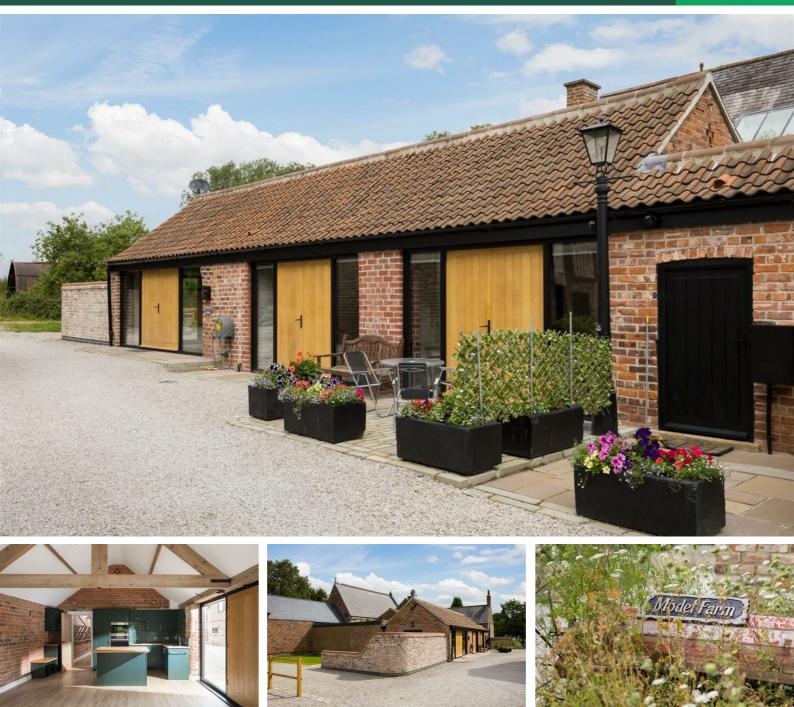

A rare opportunity to acquire this stunning period barn conversion. The property will offer spacious 2 bedroom living accommodation, with a feature living kitchen and contemporary large bathroom with both bath and shower. All is set within the courtyard of the exclusive 'Model Farm Development', a secure gated community.

The property has retained a wealth of its original period features including exposed beams and walls, and is being offered for sale with a walled terrace and private parking.

Model Farm overlooks the green in the heart of Upper Poppleton, regarded by many as one of York's most sought after villages