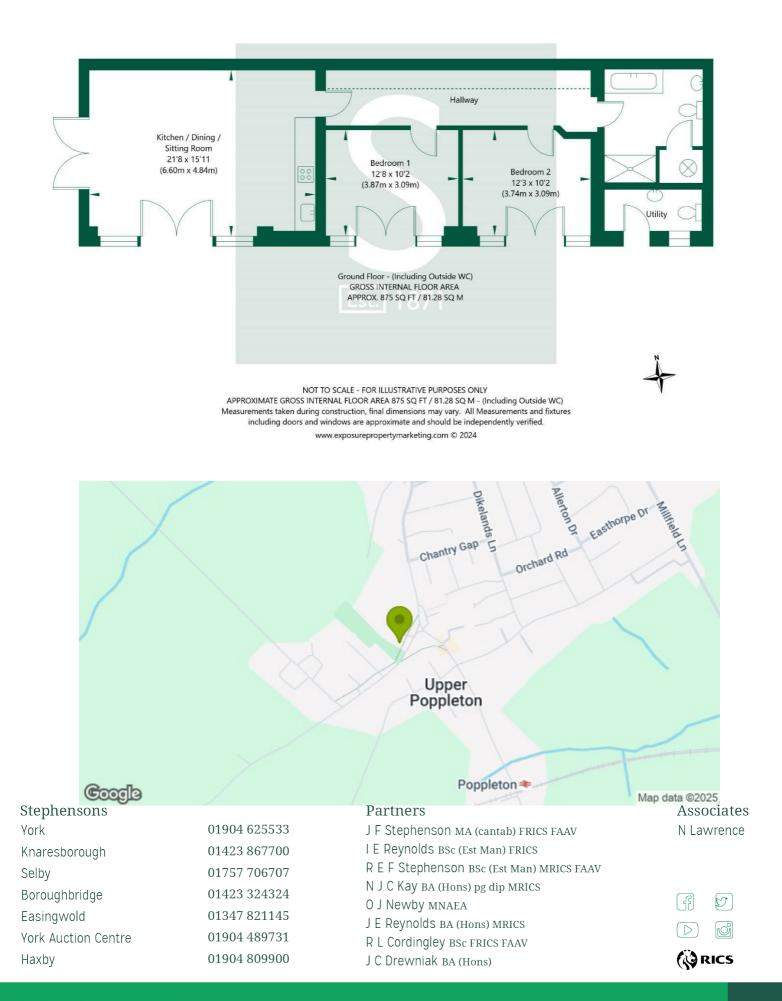

A rare opportunity to acquire this stunning period barn conversion. The property will offer spacious 2 bedroom living accommodation, with a feature living kitchen and contemporary large bathroom with both bath and shower. All is set within the courtyard of the exclusive 'Model Farm Development', a secure gated community.