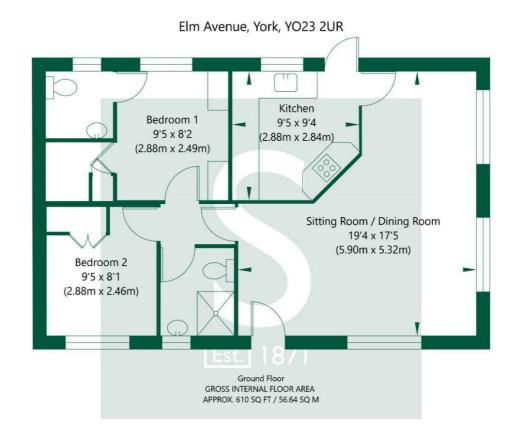

stephensons4property.co.uk Est. 1871

The property is accessed via a garden path through a UPVC double glazed front door into a spacious lounge-diner.

The lounge diner has a feature electric fireplace as well as bay windows to the front and side elevation to let in natural light.

The kitchen is located to the rear elevation of the property, housing a range of wall and base units with wood effect worktops and ceramic tile splashbacks, completed with a resin sink with mixer tap over. There is a range of integrated appliances, including an oven and gas hob, fridge freezer, washing machine and dishwasher.

The master bedroom is a generously sized double room, with a useful storage cupboard and an en-suite W.C. Bedroom two is located to the front elevation of the property and has a built in wardrobe with hanging rail and shelving.

The internal accommodation is completed by a modern shower room having a low flush WC, ceramic hand wash basin and walk in shower cubicle with panelled splashback.

Externally, the property has ample parking and a well maintained garden, with plenty of potted plants and space to sit outside.

## **Agents Note**

Occupancy of the property is strictly for those of 50 years of age and over.

stephensons4property.co.uk Est. 1871

NOT TO SCALE - FOR ILLUSTRATIVE PURPOSES ONLY
APPROXIMATE GROSS INTERNAL FLOOR AREA 610 SQ FT / 56.64 SQ M
All Measurements and fixtures including doors and windows are approximate and should be independently verified.