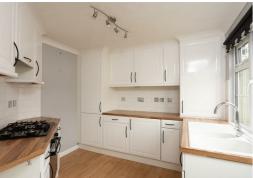

The kitchen is located to the rear elevation of the property, housing a range of wall and base units with wood effect worktops and ceramic tile splashbacks, completed with a resin sink with mixer tap over. There is a range of integrated appliances, including an oven and gas hob, fridge freezer, washing machine and dishwasher.