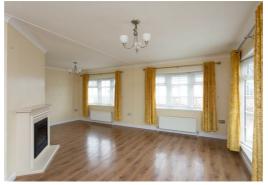

stephensons4property.co.uk Est. 1871

The property is accessed via a garden path through a UPVC double glazed front door into a spacious lounge-diner.

The lounge diner has a feature electric fireplace as well as bay windows to the front and side elevation to let in natural light.