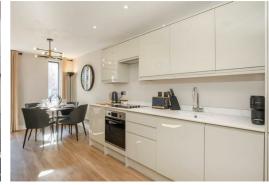

Each apartment boasts a Howdens sourced 'Clerkenwell Gloss Sandstone' range of units with integrated appliances and laminated white marble work surfaces complimented by varying Karndean flooring. Bathrooms and En Suites are fitted with Grohe sanitaryware and herringbone style feature walls.