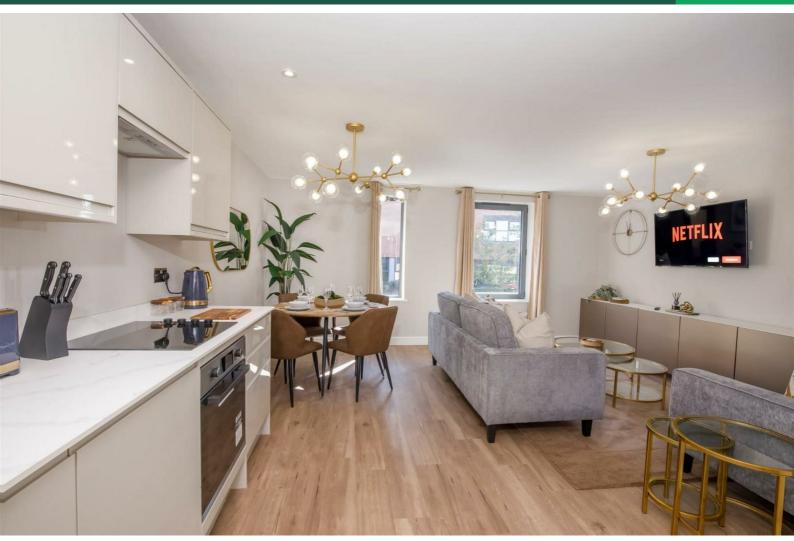

stephensons4property.co.uk Est. 1871

The development presents 9 luxury dwellings ranging from studios to two-bedroom duplex apartments. Built with city centre living in mind, each property has been thoughtfully designed to flood each apartment with natural light through large glass openings and vaulted ceilings.

Crescent Court offers a real feeling of luxury without compromising the practicality and comfort of everyday living. Each of the 4 architecturally designed layouts have been thoughtfully tailored to offer high quality living with modern touches.

Each apartment boasts a Howdens sourced 'Clerkenwell Gloss Sandstone' range of units with integrated appliances and laminated white marble work surfaces complimented by varying Karndean flooring. Bathrooms and En Suites are fitted with Grohe sanitaryware and herringbone style feature walls.