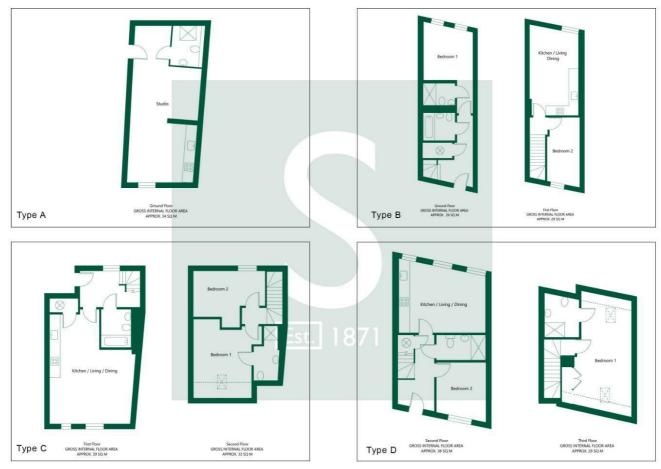

Crescent Court offers a real feeling of luxury without compromising the practicality and comfort of everyday living. Each of the 4 architecturally designed layouts have been thoughtfully tailored to offer high quality living with modern touches.

## Crescent Court Apartments, York, YO24 1AW

NOT TO SCALE FOR ILLUSTRATIVE PURPOSES ONLY Property types are examples only each individual apartment may vary slightly in layout and dimensions