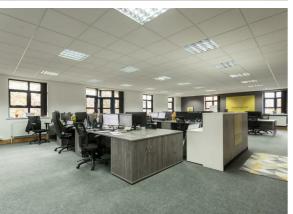

# **DESCRIPTION**

The office suite is located in a modern, purpose built two storey detached building. A well-lit communal foyer provides access to the first floor, where the office suite is located

The suite provides an open plan office with separate board room, kitchen facility and private toilets. The office benefits from raised floors with power/data points, suspended ceiling with integrated lighting and central heating.