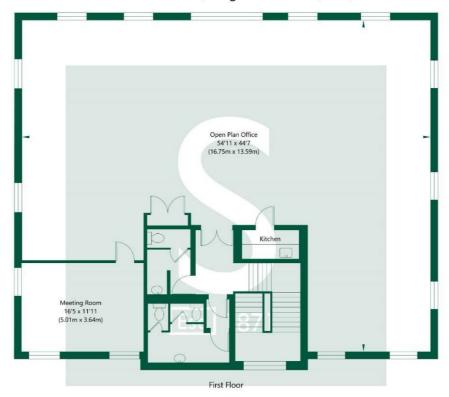

# **DESCRIPTION**

The office suite is located in a modern, purpose built two storey detached building. A well-lit communal foyer provides access to the first floor, where the office suite is located

The suite provides an open plan office with separate board room, kitchen facility and private toilets. The office benefits from raised floors with power/data points, suspended ceiling with integrated lighting and central heating.

NIA: 195.18 sq.m (2,101 sq.ft). IPMS 3: 202.22 sq.m (2,172 sq.ft).