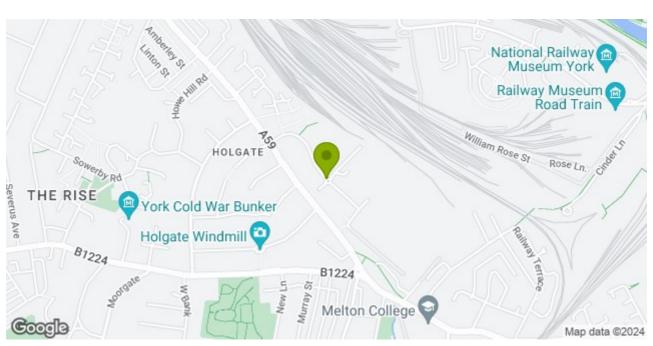

### LOCATION

The property is located on Station Business Park on Holgate Park Drive, off Holgate Road (A59). The business park is conveniently positioned, being located just 3 miles from York city centre (to the south east) and less than 2 miles from the outer ring road (A1237).

Holgate Road (A59) provides excellent access into the city from Harrogate, Knaresborough and the A1(M), from the west.

Station Business Park is popular with a wide range of office occupiers, including the likes of Gear4Music, Beneden Healthcare, Valuation Office Agency and many more.