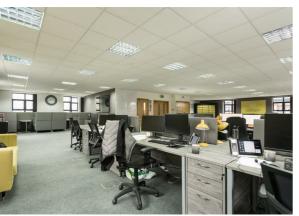

# **DESCRIPTION**

The office suite is located in a modern, purpose built two storey detached building. A well-lit communal foyer provides access to the first floor, where the office suite is located

The suite provides an open plan office with separate board room, kitchen facility and private toilets. The office benefits from raised floors with power/data points, suspended ceiling with integrated lighting and central heating.