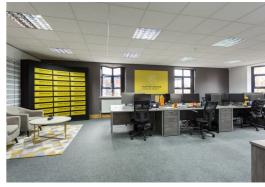

# **DESCRIPTION**

The office suite is located in a modern, purpose built two storey detached building. A well-lit communal foyer provides access to the first floor, where the office suite is located

The suite provides an open plan office with separate board room, kitchen facility and private toilets. The office benefits from raised floors with power/data points, suspended ceiling with integrated lighting and central heating.