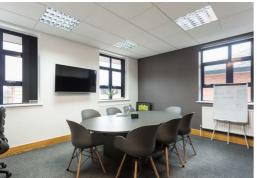

# **DESCRIPTION**

The office suite is located in a modern, purpose built two storey detached building. A well-lit communal foyer provides access to the first floor, where the office suite is located

The suite provides an open plan office with separate board room, kitchen facility and private toilets. The office benefits from raised floors with power/data points, suspended ceiling with integrated lighting and central heating.