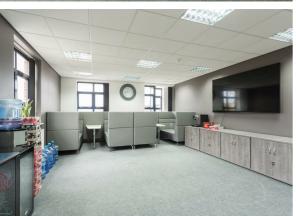

# **DESCRIPTION**

The office suite is located in a modern, purpose built two storey detached building. A well-lit communal foyer provides access to the first floor, where the office suite is located

The suite provides an open plan office with separate board room, kitchen facility and private toilets. The office benefits from raised floors with power/data points, suspended ceiling with integrated lighting and central heating.