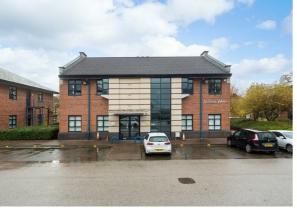

# Stephensons

First Floor, Stirling House, Station Business Park, Holgate Park Drive, York £25,150 Per Annum

High quality open plan office located in a modern two storey building.

Situated on a popular business park with easy access into York city centre and the outer ring road (A1237).

# **DESCRIPTION**

The office suite is located in a modern, purpose built two storey detached building. A well-lit communal foyer provides access to the first floor, where the office suite is located

The suite provides an open plan office with separate board room, kitchen facility and private toilets. The office benefits from raised floors with power/data points, suspended ceiling with integrated lighting and central heating.

### LOCATION

The property is located on Station Business Park on Holgate Park Drive, off Holgate Road (A59). The business park is conveniently positioned, being located just 3 miles from York city centre (to the south east) and less than 2 miles from the outer ring road (A1237).