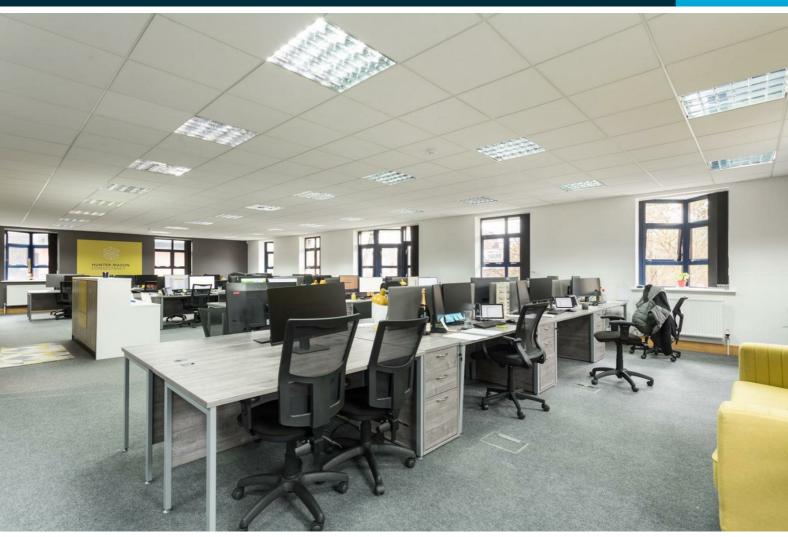

# **DESCRIPTION**

The office suite is located in a modern, purpose built two storey detached building. A well-lit communal foyer provides access to the first floor, where the office suite is located

The suite provides an open plan office with separate board room, kitchen facility and private toilets. The office benefits from raised floors with power/data points, suspended ceiling with integrated lighting and central heating.