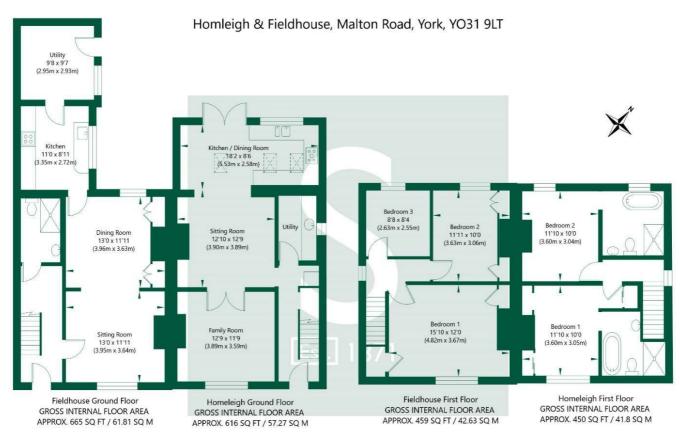

#### Accommodation

A pair of traditional semi-detached properties offering spacious accommodation, fronting directly onto Malton Road with a substantial rear yard enjoying detailed planning consent for the creation of two detached dwellings.

Holmleigh is a two bedroomed property which has been comprehensively upgraded in the recent past featuring a superb open plan dining kitchen at the rear of the house, forming part of a skilful extension.

There are two separate downstairs reception rooms in addition to a utility room, and both first floor bedrooms boast ensuite bathrooms.

Fieldhouse is a three bedroom property with downstairs bathroom which requires a programme of modernisation and upgrading. There is a large kitchen and utility room at the rear in addition to a through lounge.

## **Agents Note**

Although these particulars are thought to be materially correct their accuracy cannot be guaranteed and they do not form part of any contract.

stephensons4property.co.uk Est. 1871

NOT TO SCALE - FOR ILLUSTRATIVE PURPOSES ONLY APPROXIMATE GROSS INTERNAL FLOOR AREA Homeleigh - 1066 SQ FT / 99.07 SQ M Fieldhouse - 1124 SQ FT / 104.44 SQ M Total 2190 SQ FT / 203.51 SQ M