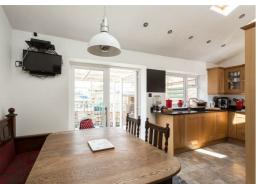

Holmleigh is a two bedroomed property which has been comprehensively upgraded in the recent past featuring a superb open plan dining kitchen at the rear of the house, forming part of a skilful extension.