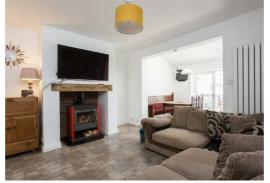

There are two separate downstairs reception rooms in addition to a utility room, and both first floor bedrooms boast ensuite bathrooms.

Fieldhouse is a three bedroom property with downstairs bathroom which requires a programme of modernisation and upgrading. There is a large kitchen and utility room at the rear in addition to a through lounge.