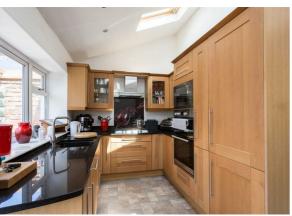

Holmleigh is a two bedroomed property which has been comprehensively upgraded in the recent past featuring a superb open plan dining kitchen at the rear of the house, forming part of a skilful extension.

There are two separate downstairs reception rooms in addition to a utility room, and both first floor bedrooms boast ensuite bathrooms.

Fieldhouse is a three bedroom property with downstairs bathroom which requires a programme of modernisation and upgrading. There is a large kitchen and utility room at the rear in addition to a through lounge.