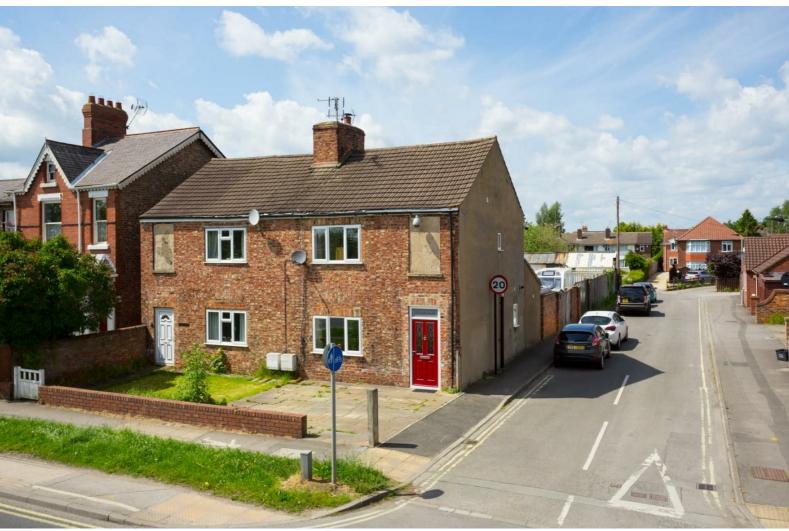

# Stephensons

Malton Road, York Offers Over £800,000

\*\*\*\* FOR SALE AS A WHOLE \*\*\*\*

A pair of spacious semi detached houses in addition to a substantial rear yard with detailed planning consent for the creation of 2 detached dormer bungalows.

#### Accommodation

A pair of traditional semi-detached properties offering spacious accommodation, fronting directly onto Malton Road with a substantial rear yard enjoying detailed planning consent for the creation of two detached dwellings.

Once the development is complete both properties will enjoy a courtyard gardens. Currently there is off street parking at the front of the property.