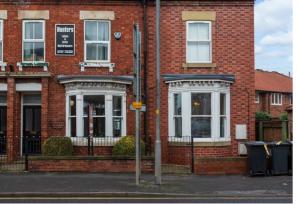

#### DESCRIPTION

The accommodation forms part of an attractive two-storey Victorian property with large bay window fronting onto Brook Street (A19). The subject commercial space is situated at ground floor level and has previously been occupied and traded as a hair salon, although it would be suitable for a variety of occupiers within Use Class E (Business).

The subject property is located on Brook Street, which forms part of the Al9 and is a main thoroughfare into the town centre from the south, providing access into Gowthorpe to the north, which is generally considered to town's primary shopping street. Brook Street itself is a popular retailing destination with a wide range of occupiers. On-street parking is available within a short walk from the subject property, in additional to the various car parks throughout the town.