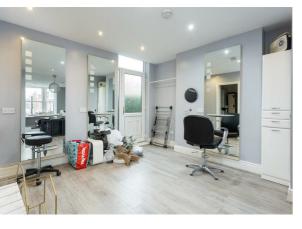

#### DESCRIPTION

The accommodation forms part of an attractive two-storey Victorian property with large bay window fronting onto Brook Street (A19). The subject commercial space is situated at ground floor level and has previously been occupied and traded as a hair salon, although it would be suitable for a variety of occupiers within Use Class E (Business).

Internally, the subject property is accessed by way of a wooden front door into an inner hallway, which in turn provides access to the main accommodation. There is a small courtyard to the rear, which can be accessed from the main room, providing car parking shared with the residential flat to the first floor.