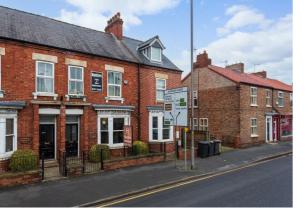

#### DESCRIPTION

The accommodation forms part of an attractive two-storey Victorian property with large bay window fronting onto Brook Street (A19). The subject commercial space is situated at ground floor level and has previously been occupied and traded as a hair salon, although it would be suitable for a variety of occupiers within Use Class E (Business).

The subject property is located on Brook Street, which forms part of the Al9 and is a main thoroughfare into the town centre from the south, providing access into Gowthorpe to the north, which is generally considered to town's primary shopping street. Brook Street itself is a popular retailing destination with a wide range of occupiers. On-street parking is available within a short walk from the subject property, in additional to the various car parks throughout the town.