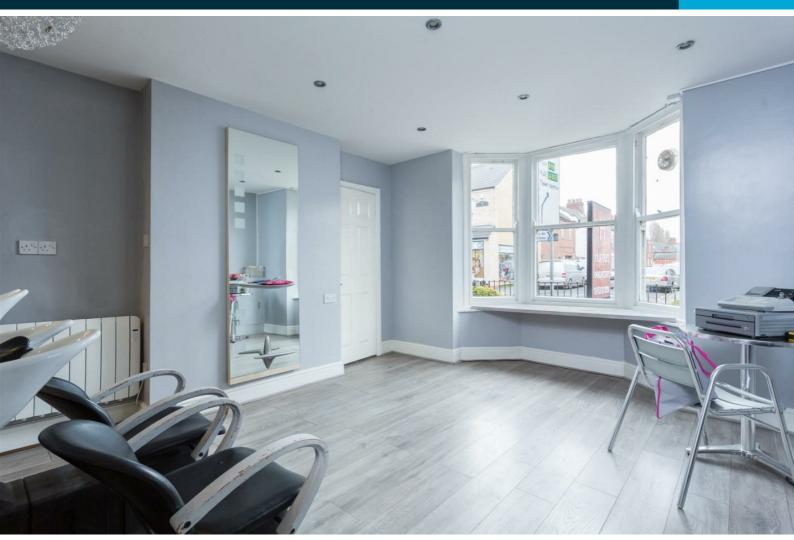

#### DESCRIPTION

The accommodation forms part of an attractive two-storey Victorian property with large bay window fronting onto Brook Street (A19). The subject commercial space is situated at ground floor level and has previously been occupied and traded as a hair salon, although it would be suitable for a variety of occupiers within Use Class E (Business).

Internally, the subject property is accessed by way of a wooden front door into an inner hallway, which in turn provides access to the main accommodation. There is a small courtyard to the rear, which can be accessed from the main room, providing car parking shared with the residential flat to the first floor.