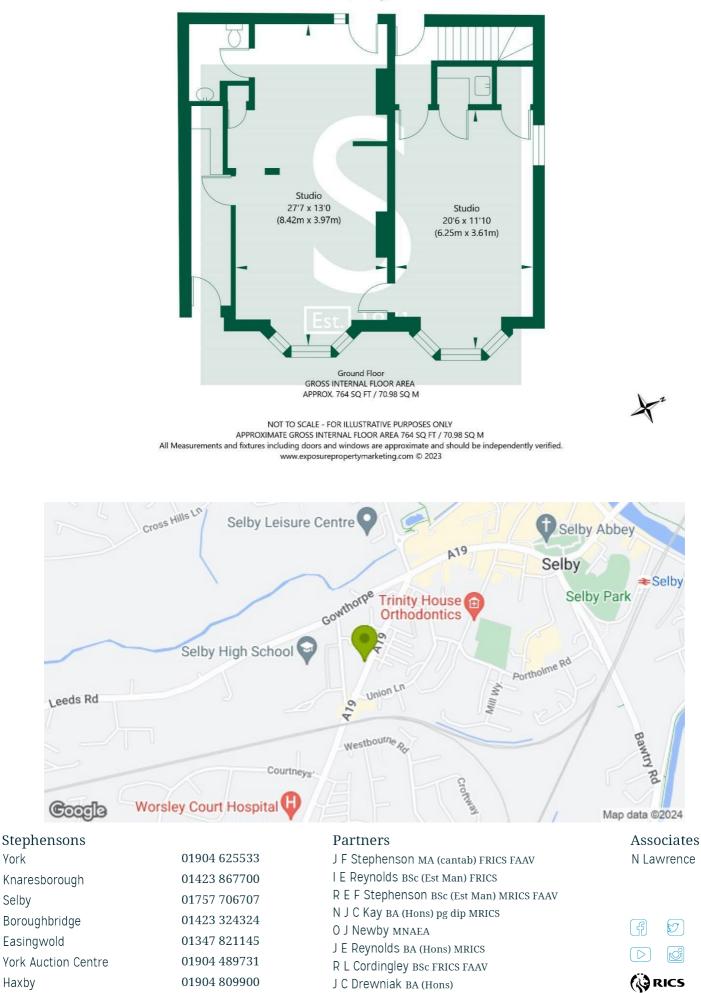

Net Internal Area: 53.23 sq.m (573 sq.ft)

#### LOCATION

Selby is a historic market town situated approximately 15 miles to the south of York and 25 miles to the east of Leeds. The town has a catchment area of approximately 35,000 and supports a wide range of retail facilities.

The subject property is located on Brook Street, which forms part of the Al9 and is a main thoroughfare into the town centre from the south, providing access into Gowthorpe to the north, which is generally considered to town's primary shopping street. Brook Street itself is a popular retailing destination with a wide range of occupiers. On-street parking is available within a short walk from the subject property, in additional to the various car parks throughout the town.

## VIEWINGS

Contact Stephensons Estate Agents (Commercial & Development) - 01904 625 533.