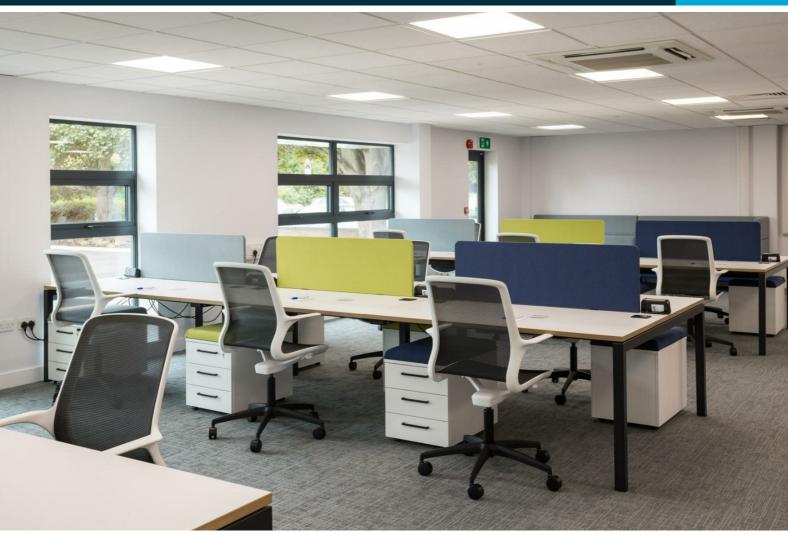

# **DESCRIPTION**

A fantastic new office development by London Ebor Developments plc provides first class office accommodation, suitable for all sized businesses. Designed by York based architects, Vincent & Brown, the impressive and contemporary building offers an excellent opportunity for businesses taking their first step onto the commercial property ladder, to those seeking additional space to expand their growing organisation.

The business centre offers all of the amenities required including a staffed reception, 24/7 access, air-conditioning, shower facilities, tea/coffee station, free parking (EV charging available on-site), stylish break out areas with telephone pods, meeting rooms (25% discount offered to occupiers).

#### **TERMS**

The co-working desk are offered on flexible contracts on an all inclusive basis, save as telephone costs.

Co-working desks - from £195 pcm (12 month term), £210 pcm (6 month term) and £230 pcm (rolling monthly term), including your own allocated desk and lockable set of drawers