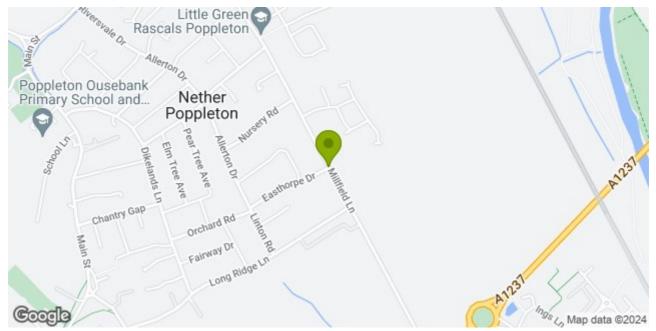

# LOCATION

Independence House is ideally located close to the York outer ring road (A1237), which provides excellent access onto the A64 and national motorway network beyond. The business centre is just 4 miles from York city centre and is equally as accessible from Leeds and Harrogate.