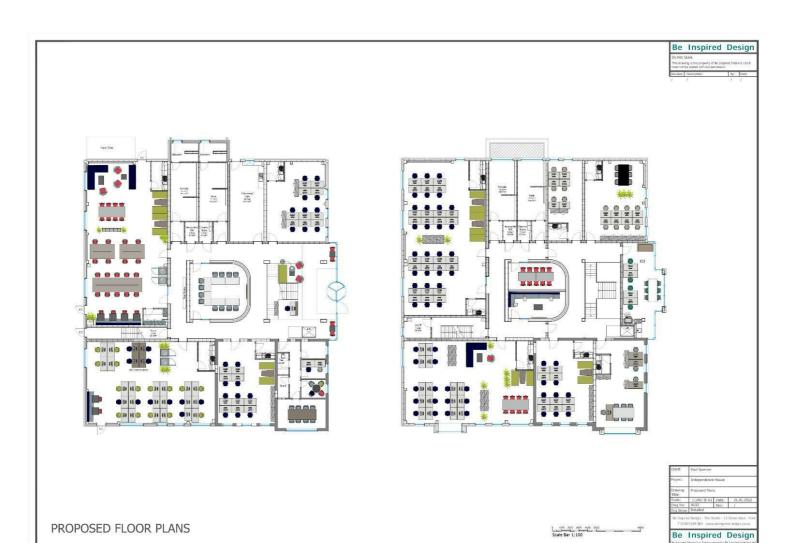

# **DESCRIPTION**

A fantastic new office development by London Ebor Developments plc provides first class office accommodation, suitable for all sized businesses. Designed by York based architects, Vincent & Brown, the impressive and contemporary building offers an excellent opportunity for businesses taking their first step onto the commercial property ladder, to those seeking additional space to expand their growing organisation.

The business centre offers all of the amenities required including a staffed reception, 24/7 access, air-conditioning, shower facilities, tea/coffee station, free parking (EV charging available on-site), stylish break out areas with telephone pods, meeting rooms (25% discount offered to occupiers).