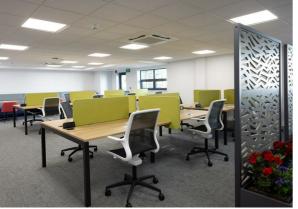

# **DESCRIPTION**

A fantastic new office development by London Ebor Developments plc provides first class office accommodation, suitable for all sized businesses. Designed by York based architects, Vincent & Brown, the impressive and contemporary building offers an excellent opportunity for businesses taking their first step onto the commercial property ladder, to those seeking additional space to expand their growing organisation.

The business centre offers all of the amenities required including a staffed reception, 24/7 access, air-conditioning, shower facilities, tea/coffee station, free parking (EV charging available on-site), stylish break out areas with telephone pods, meeting rooms (25% discount offered to occupiers).

#### **TERMS**

The co-working desk are offered on flexible contracts on an all inclusive basis, save as telephone costs.

Co-working desks - from £195 pcm (12 month term), £210 pcm (6 month term) and £230 pcm (rolling monthly term), including your own allocated desk and lockable set of drawers