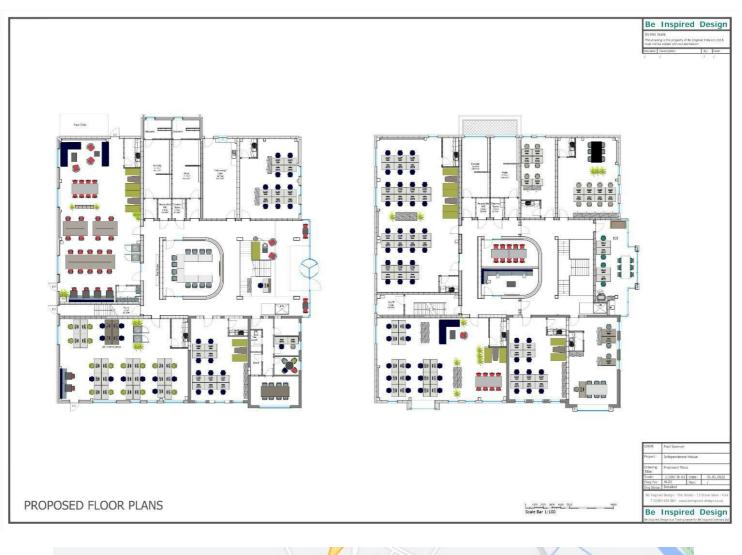

## Independence House, Millfield Lane, Nether Poppleton, York £5,000 (From) Per Annum

- Brand new office development, offering first class accommodation.
- State of the art facilities.
- A range of office suites from 127 sq.ft to 1,456 sq.ft.
- Co-working space, hot desks, meeting rooms and virtual offices also available.