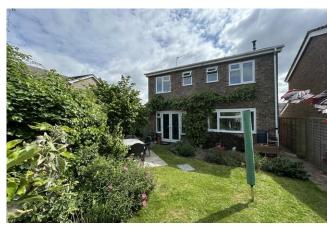

**EXTERIOR** To the front of the property is a driveway providing ample off road vehicle parking The front garden consists of mainly lawn with access leading to the side and opening to rear garden. The rear garden is predominantly laid to lawn with a selection of mature plants and shrubs.