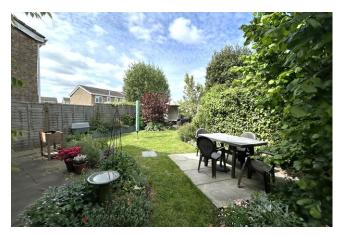

**EXTERIOR** To the front of the property is a driveway providing ample off road vehicle parking The front garden consists of mainly lawn with access leading to the side and opening to rear garden. The rear garden is predominantly laid to lawn with a selection of mature plants and shrubs.