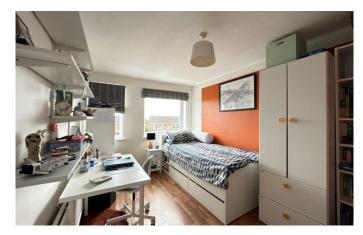

**BEDROOM THREE** with double glazed window to rear aspect. Radiator.

**BEDROOM FOUR** with double glazed window to rear aspect. Radiator.

**FAMILY BATHROOM** Fitted with a three piece suite comprising bath with shower over and glass screen, low level WC, wash hand basin and double glazed window to rear aspect.