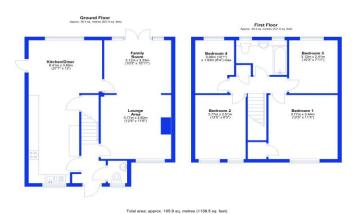

**ENTRANCE HALL** with door to front aspect and staircase rising to first floor.

**CLOAKROOM** fitted with a low-level WC and wash hand basin.

**LOUNGE & FAMILY ROOM** Dual aspect with double glazed window to front aspect and double glazed double French doors to rear garden. Two radiators.

OPEN PLAN KITCHEN/DINING ROOM Fitted with a range of matching wall mounted and base units and drawers, inset 1 & 1/4 single drainer sink unit, fitted electric oven, hob and extractor, integral dishwasher, plumbing for washing machine & space for tumble dryer. Understairs storage cupboard, cupboard housing gas boiler serving the central heating and hot water systems. Dual aspect room with double glazed windows to front and rear and door leading to rear garden.

**FIRST FLOOR LANDING** with loft access and airing cupboard.

**BEDROOM ONE** with double glazed window to front aspect, storage cupboard, radiator.

**BEDROOM TWO** with double glazed window to front aspect. Radiator.

**BEDROOM THREE** with double glazed window to rear aspect. Radiator.

**BEDROOM FOUR** with double glazed window to rear aspect. Radiator.

**FAMILY BATHROOM** Fitted with a three piece suite comprising bath with shower over and glass screen, low level WC, wash hand basin and double glazed window to rear aspect.