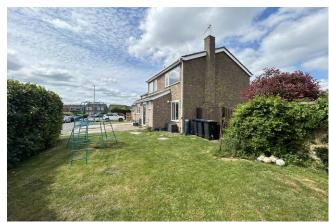

**EXTERIOR** To the front of the property is a driveway providing ample off road vehicle parking The front garden consists of mainly lawn with access leading to the side and opening to rear garden. The rear garden is predominantly laid to lawn with a selection of mature plants and shrubs.