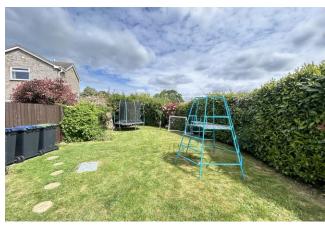

**EXTERIOR** To the front of the property is a driveway providing ample off road vehicle parking The front garden consists of mainly lawn with access leading to the side and opening to rear garden. The rear garden is predominantly laid to lawn with a selection of mature plants and shrubs.