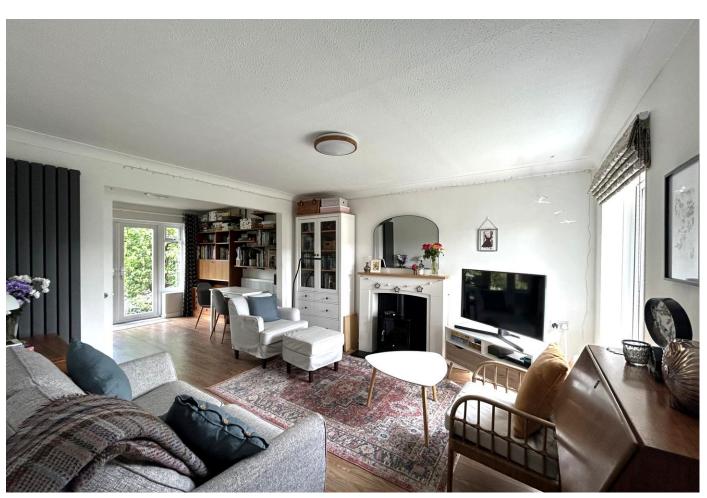

**ENTRANCE HALL** with door to front aspect and staircase rising to first floor.

**CLOAKROOM** fitted with a low-level WC and wash hand basin.

**LOUNGE & FAMILY ROOM** Dual aspect with double glazed window to front aspect and double glazed double French doors to rear garden. Two radiators.