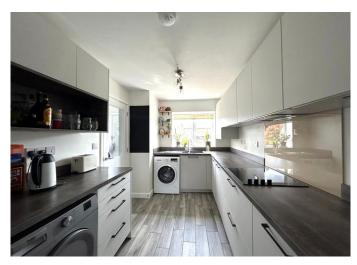

OPEN PLAN KITCHEN/DINING ROOM Fitted with a range of matching wall mounted and base units and drawers, inset 1 & 1/4 single drainer sink unit, fitted electric oven, hob and extractor, integral dishwasher, plumbing for washing machine & space for tumble dryer. Understairs storage cupboard, cupboard housing gas boiler serving the central heating and hot water systems. Dual aspect room with double glazed windows to front and rear and door leading to rear garden.