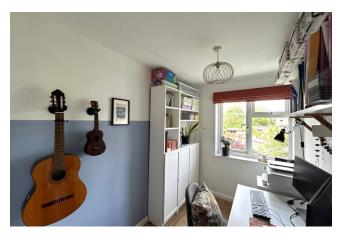

**FIRST FLOOR LANDING** with loft access and airing cupboard.

**BEDROOM ONE** with double glazed window to front aspect, storage cupboard, radiator.

**BEDROOM TWO** with double glazed window to front aspect. Radiator.

**BEDROOM THREE** with double glazed window to rear aspect. Radiator.

**BEDROOM FOUR** with double glazed window to rear aspect. Radiator.

**FAMILY BATHROOM** Fitted with a three piece suite comprising bath with shower over and glass screen, low level WC, wash hand basin and double glazed window to rear aspect.