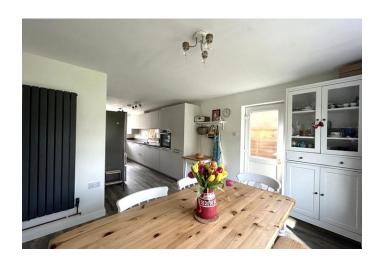

**ENTRANCE HALL** with door to front aspect and staircase rising to first floor.

**CLOAKROOM** fitted with a low-level WC and wash hand basin.

**LOUNGE & FAMILY ROOM** Dual aspect with double glazed window to front aspect and double glazed double French doors to rear garden. Two radiators.

OPEN PLAN KITCHEN/DINING ROOM Fitted with a range of matching wall mounted and base units and drawers, inset 1 & 1/4 single drainer sink unit, fitted electric oven, hob and extractor, integral dishwasher, plumbing for washing machine & space for tumble dryer. Understairs storage cupboard, cupboard housing gas boiler serving the central heating and hot water systems. Dual aspect room with double glazed windows to front and rear and door leading to rear garden.