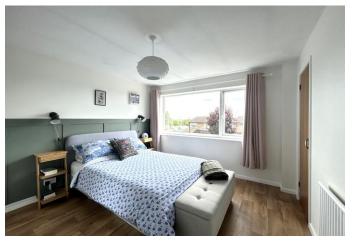

**FIRST FLOOR LANDING** with loft access and airing cupboard.

**BEDROOM ONE** with double glazed window to front aspect, storage cupboard, radiator.

**BEDROOM TWO** with double glazed window to front aspect. Radiator.

**BEDROOM THREE** with double glazed window to rear aspect. Radiator.

**BEDROOM FOUR** with double glazed window to rear aspect. Radiator.

**FAMILY BATHROOM** Fitted with a three piece suite comprising bath with shower over and glass screen, low level WC, wash hand basin and double glazed window to rear aspect.