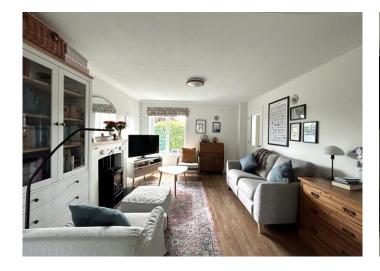

**ENTRANCE HALL** with door to front aspect and staircase rising to first floor.

**CLOAKROOM** fitted with a low-level WC and wash hand basin.

**LOUNGE & FAMILY ROOM** Dual aspect with double glazed window to front aspect and double glazed double French doors to rear garden. Two radiators.