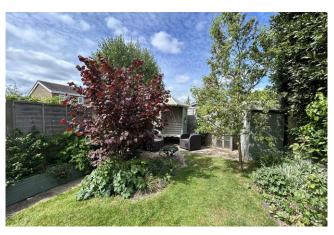

**EXTERIOR** To the front of the property is a driveway providing ample off road vehicle parking The front garden consists of mainly lawn with access leading to the side and opening to rear garden. The rear garden is predominantly laid to lawn with a selection of mature plants and shrubs.