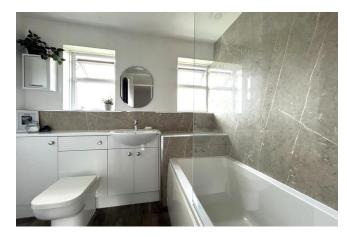

**BEDROOM THREE** with double glazed window to rear aspect. Radiator.

**BEDROOM FOUR** with double glazed window to rear aspect. Radiator.

**FAMILY BATHROOM** Fitted with a three piece suite comprising bath with shower over and glass screen, low level WC, wash hand basin and double glazed window to rear aspect.