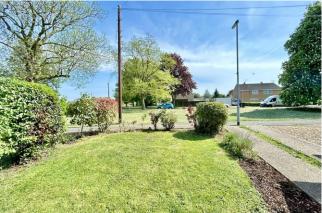

**EXTERIOR** The front garden is predominantly laid to lawn with borders containing a variety of flowers, shrubs and small bushes and is also overlooking additional green space to the front of the property.