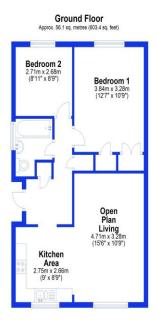

**ENTRANCE HALL** with door to the side aspect, laminate flooring, radiator, two storage cupboards one of which houses the wall mounted fuse box and electric meters, access to loft space and the gas combination boiler.

**OPEN PLAN KITCHEN/LIVING ROOM** with two double glazed windows overlooking the front garden.

Superb, refitted **KITCHEN** with a range of modern wall mounted and base storage units, drawers and granite style work surfaces, four ring gas hob with built-in oven and extractor hood over, tiled splash backs, inset 1 1/4 sink and drainer, space for fridge/freezer, plumbing for washing machine, laminate flooring.

LIVING AREA with large radiator and laminate flooring.

**BEDROOM ONE** with double glazed window to rear aspect, radiator, two fitted wardrobes.

**BEDROOM TWO** with double glazed window to rear aspect. Radiator.

**BATHROOM** with a modern refitted suite comprising panel bath with mixer shower, low level WC, vanity unit with inset wash hand basin, heated towel rail, tiled surrounds and flooring, double glazed window to side aspect.

TenureThe property is FreeholdCouncil TaxBand B

**EPC** C (72/88)

Viewing By Arrangement with Pocock & Shaw Tel: 01353 668091 Email: ely@pocock.co.uk www.pocock.co.uk

Ref PEO-7201

Total area: approx. 56.1 sq. metres (603.4 sq. feet)