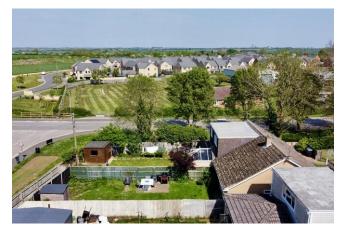

**EXTERIOR** The front garden is predominantly laid to lawn with borders containing a variety of flowers, shrubs and small bushes and is also overlooking additional green space to the front of the property.

To the rear of the property there is a generous sized enclosed garden which is predominantly laid to lawn with borders containing a variety of plants and shrubs. A rear gate provides access to the single GARAGE.