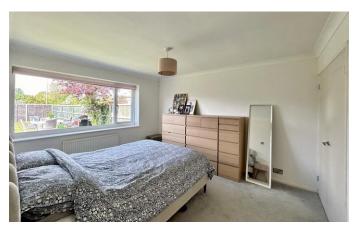

LIVING AREA with large radiator and laminate flooring.

**BEDROOM ONE** with double glazed window to rear aspect, radiator, two fitted wardrobes.

**BEDROOM TWO** with double glazed window to rear aspect. Radiator.