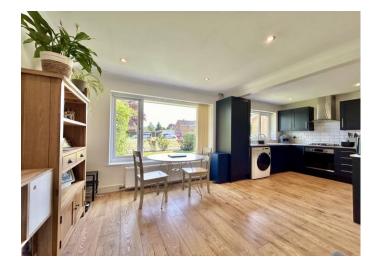

**OPEN PLAN KITCHEN/LIVING ROOM** with two double glazed windows overlooking the front garden.

Superb, refitted **KITCHEN** with a range of modern wall mounted and base storage units, drawers and granite style work surfaces, four ring gas hob with built-in oven and extractor hood over, tiled splash backs, inset 1 1/4 sink and drainer, space for fridge/freezer, plumbing for washing machine, laminate flooring.