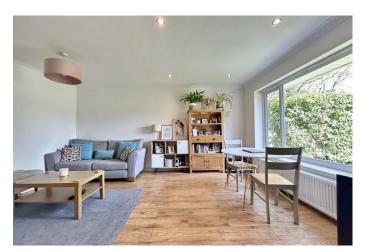

**OPEN PLAN KITCHEN/LIVING ROOM** with two double glazed windows overlooking the front garden.

Superb, refitted **KITCHEN** with a range of modern wall mounted and base storage units, drawers and granite style work surfaces, four ring gas hob with built-in oven and extractor hood over, tiled splash backs, inset 1 1/4 sink and drainer, space for fridge/freezer, plumbing for washing machine, laminate flooring.

LIVING AREA with large radiator and laminate flooring.

**BEDROOM ONE** with double glazed window to rear aspect, radiator, two fitted wardrobes.

**BEDROOM TWO** with double glazed window to rear aspect. Radiator.