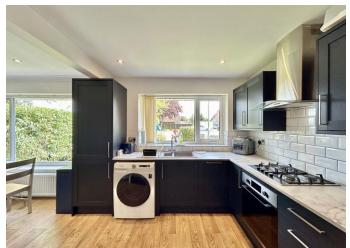

**OPEN PLAN KITCHEN/LIVING ROOM** with two double glazed windows overlooking the front garden.

Superb, refitted **KITCHEN** with a range of modern wall mounted and base storage units, drawers and granite style work surfaces, four ring gas hob with built-in oven and extractor hood over, tiled splash backs, inset 1 1/4 sink and drainer, space for fridge/freezer, plumbing for washing machine, laminate flooring.