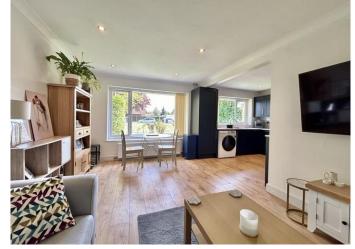

**OPEN PLAN KITCHEN/LIVING ROOM** with two double glazed windows overlooking the front garden.

Superb, refitted **KITCHEN** with a range of modern wall mounted and base storage units, drawers and granite style work surfaces, four ring gas hob with built-in oven and extractor hood over, tiled splash backs, inset 1 1/4 sink and drainer, space for fridge/freezer, plumbing for washing machine, laminate flooring.

LIVING AREA with large radiator and laminate flooring.

**BEDROOM ONE** with double glazed window to rear aspect, radiator, two fitted wardrobes.

**BEDROOM TWO** with double glazed window to rear aspect. Radiator.