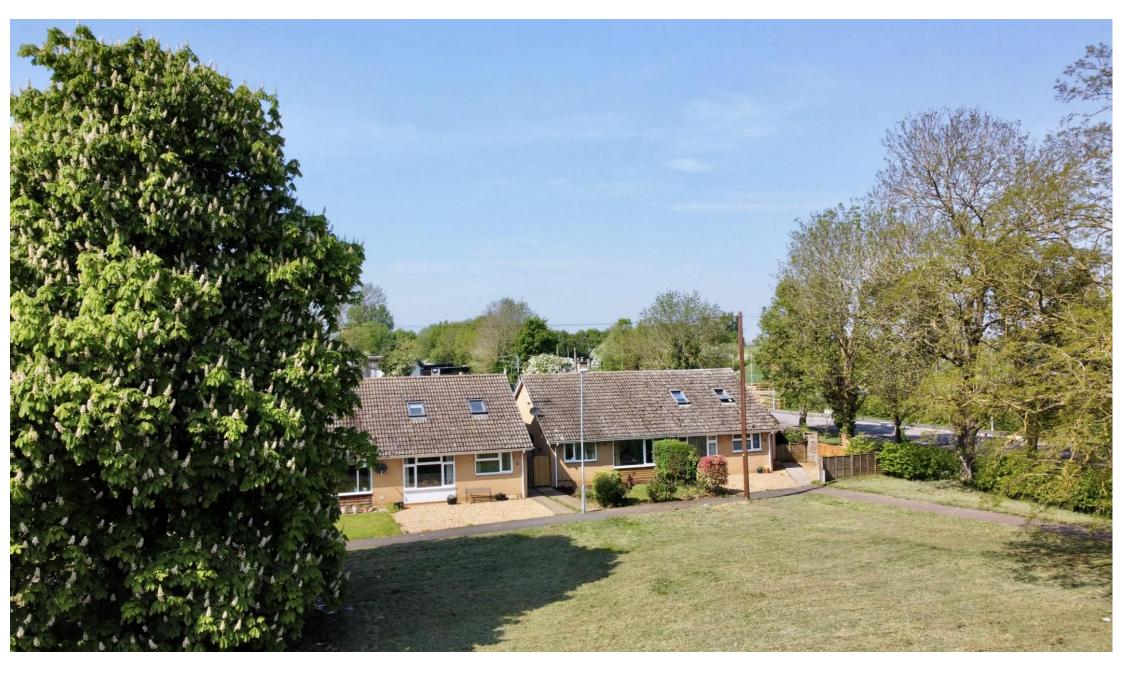

## Elm Close, Witchford, Ely, Cambridgeshire CB6 2JH

This beautifully presented and thoroughly updated two-bedroom, semi-detached bungalow is situated on a peaceful cul-de-sac in this highly desirable village location. Ideal first time purchase or downsize move.

**EXTERIOR** The front garden is predominantly laid to lawn with borders containing a variety of flowers, shrubs and small bushes and is also overlooking additional green space to the front of the property.

To the rear of the property there is a generous sized enclosed garden which is predominantly laid to lawn with borders containing a variety of plants and shrubs. A rear gate provides access to the single GARAGE.