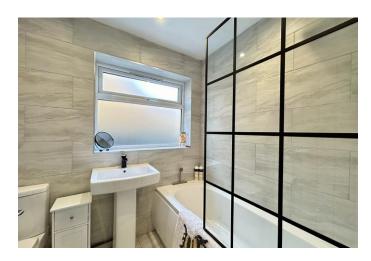

**BATHROOM** with a modern refitted suite comprising panel bath with mixer shower, low level WC, vanity unit with inset wash hand basin, heated towel rail, tiled surrounds and flooring, double glazed window to side aspect.