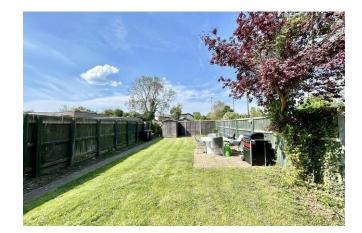

To the rear of the property there is a generous sized enclosed garden which is predominantly laid to lawn with borders containing a variety of plants and shrubs. A rear gate provides access to the single GARAGE.