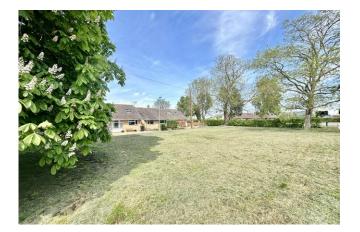

**EXTERIOR** The front garden is predominantly laid to lawn with borders containing a variety of flowers, shrubs and small bushes and is also overlooking additional green space to the front of the property.

To the rear of the property there is a generous sized enclosed garden which is predominantly laid to lawn with borders containing a variety of plants and shrubs. A rear gate provides access to the single GARAGE.