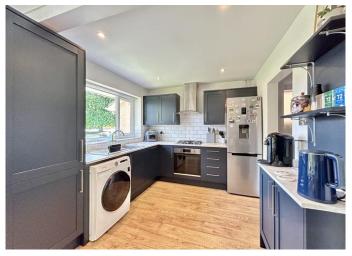

**OPEN PLAN KITCHEN/LIVING ROOM** with two double glazed windows overlooking the front garden.

Superb, refitted **KITCHEN** with a range of modern wall mounted and base storage units, drawers and granite style work surfaces, four ring gas hob with built-in oven and extractor hood over, tiled splash backs, inset 1 1/4 sink and drainer, space for fridge/freezer, plumbing for washing machine, laminate flooring.