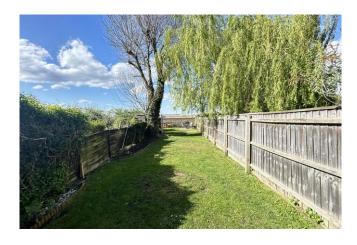

**EXTERIOR** To the front of the property you will find a gravel driveway providing ample off road parking. Gated access leads to the rear of the property which is predominantly laid to lawn and backs onto open countryside.