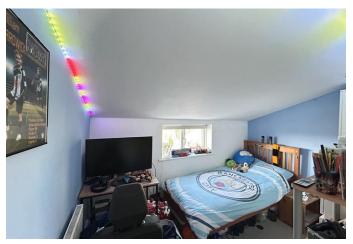

#### FIRST FLOOR LANDING

**BEDROOM ONE** 12'8" x 11'5" (3.86 m x 3.48 m)

**BEDROOM TWO** 10'3" x 6'9" (3.12 m x 2.06 m)

BEDROOM THREE 7'0" x 6'0" (2.13 m x 1.83 m)

**FAMILY BATHROOM** Bath with shower over, low level WC, wash hand basin and heated towel rail.