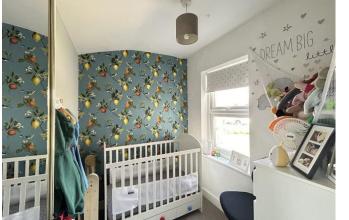

#### FIRST FLOOR LANDING

**BEDROOM ONE** 12'8" x 11'5" (3.86 m x 3.48 m)

**BEDROOM TWO** 10'3" x 6'9" (3.12 m x 2.06 m)

BEDROOM THREE 7'0" x 6'0" (2.13 m x 1.83 m)

**FAMILY BATHROOM** Bath with shower over, low level WC, wash hand basin and heated towel rail.