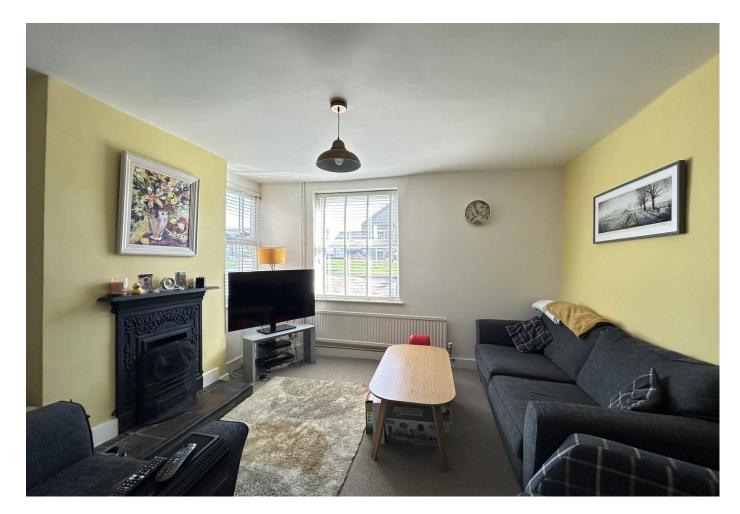

Main Street, Prickwillow, Ely, Cambridgeshire CB7 4UN



www.pocock.co.uk

# Main Street, Prickwillow, Ely, Cambridgeshire CB7 4UN

An extended three bedroom semi-detached property situated approximately 3 miles from Ely City centre boasting a generous plot backing onto open farmland.

- Lounge & Kitchen/Diner
- Utility/Cloakroom
- Three Bedrooms
- Family Bathroom
- Ample Driveway Parking
- Rear Enclosed Garden
- Views onto Open Countryside
- Village Location

## Guide Price: £250,000









**PRICKWILLOW** is a small village situated about 3 miles from Ely adjacent to the River Lark.

### **GROUND FLOOR**

KITCHEN/DINER 24'8" x 10'3" (7.52 m x 3.12 m) Kitchen/Diner 24' 8" x 10' 3" (7.52m x 3.12m)

### UTILITY ROOM/CLOAKROOM

LOUNGE 21'0" x 12'3" (6.40 m x 3.73 m)

#### FIRST FLOOR LANDING

**BEDROOM ONE** 12'8" x 11'5" (3.86 m x 3.48 m)

**BEDROOM TWO** 10'3" x 6'9" (3.12 m x 2.06 m)

BEDROOM THREE 7'0" x 6'0" (2.13 m x 1.83 m)

**FAMILY BATHROOM** Bath with shower over, low level WC, wash hand basin and heated towel rail.

**EXTERIOR** To the front of the property you will find a gravel driveway providing ample off road parking. Gated access leads to the rear of the property which is predominantly laid to lawn and backs onto open countryside.

- TenureThe property is