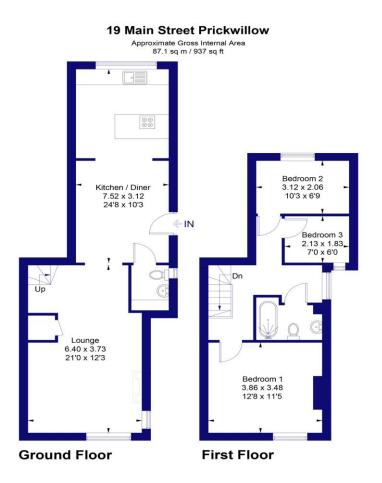

### **GROUND FLOOR**

KITCHEN/DINER 24'8" x 10'3" (7.52 m x 3.12 m) Kitchen/Diner 24' 8" x 10' 3" (7.52m x 3.12m)

### UTILITY ROOM/CLOAKROOM

LOUNGE 21'0" x 12'3" (6.40 m x 3.73 m)

#### FIRST FLOOR LANDING

**BEDROOM ONE** 12'8" x 11'5" (3.86 m x 3.48 m)

**BEDROOM TWO** 10'3" x 6'9" (3.12 m x 2.06 m)

BEDROOM THREE 7'0" x 6'0" (2.13 m x 1.83 m)

**FAMILY BATHROOM** Bath with shower over, low level WC, wash hand basin and heated towel rail.