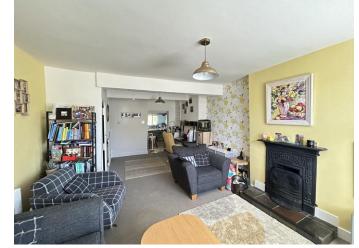

Main Street, Prickwillow, Ely, Cambridgeshire CB7 4UN



www.pocock.co.uk

# Main Street, Prickwillow, Ely, Cambridgeshire CB7 4UN

An extended three bedroom semi-detached property situated approximately 3 miles from Ely City centre boasting a generous plot backing onto open farmland.

- Lounge & Kitchen/Diner
- Utility/Cloakroom
- Three Bedrooms
- Family Bathroom
- Ample Driveway Parking
- Rear Enclosed Garden
- Views onto Open Countryside
- Village Location

## Guide Price: £250,000









**PRICKWILLOW** is a small village situated about 3 miles from Ely adjacent to the River Lark.

### **GROUND FLOOR**

KITCHEN/DINER 24'8" x 10'3" (7.52 m x 3.12 m) Kitchen/Diner 24' 8" x 10' 3" (7.52m x 3.12m)

### UTILITY ROOM/CLOAKROOM

LOUNGE 21'0" x 12'3" (6.40 m x 3.73 m)

#### FIRST FLOOR LANDING

**BEDROOM ONE** 12'8" x 11'5" (3.86 m x 3.48 m)

**BEDROOM TWO** 10'3" x 6'9" (3.12 m x 2.06 m)

BEDROOM THREE 7'0" x 6'0" (2.13 m x 1.83 m)

**FAMILY BATHROOM** Bath with shower over, low level WC, wash hand basin and heated towel rail.

**EXTERIOR** To the front of the property you will find a gravel driveway providing ample off road parking. Gated access leads to the rear of the property which is predominantly laid to lawn and backs onto open countryside.

- TenureThe property is Fre