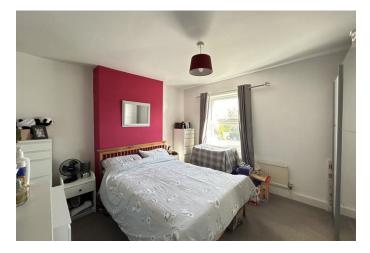

#### FIRST FLOOR LANDING

**BEDROOM ONE** 12'8" x 11'5" (3.86 m x 3.48 m)

**BEDROOM TWO** 10'3" x 6'9" (3.12 m x 2.06 m)

BEDROOM THREE 7'0" x 6'0" (2.13 m x 1.83 m)

**FAMILY BATHROOM** Bath with shower over, low level WC, wash hand basin and heated towel rail.