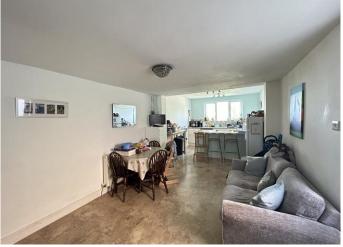

### **GROUND FLOOR**

KITCHEN/DINER 24'8" x 10'3" (7.52 m x 3.12 m) Kitchen/Diner 24' 8" x 10' 3" (7.52m x 3.12m)