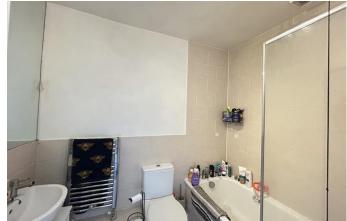

#### FIRST FLOOR LANDING

**BEDROOM ONE** 12'8" x 11'5" (3.86 m x 3.48 m)

**BEDROOM TWO** 10'3" x 6'9" (3.12 m x 2.06 m)

BEDROOM THREE 7'0" x 6'0" (2.13 m x 1.83 m)

**FAMILY BATHROOM** Bath with shower over, low level WC, wash hand basin and heated towel rail.