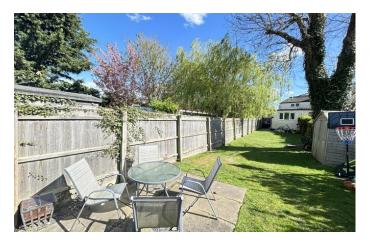

**EXTERIOR** To the front of the property you will find a gravel driveway providing ample off road parking. Gated access leads to the rear of the property which is predominantly laid to lawn and backs onto open countryside.