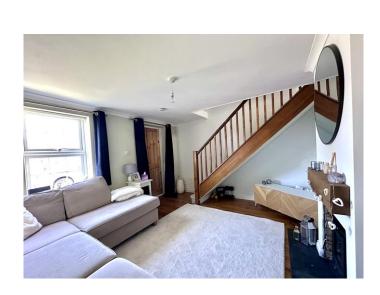

**ENTRANCE PORCH** with entrance door to front aspect and door into:-

**LOUNGE** 13'1" x 12'1" (4.00 m x 3.68 m) with window to front aspect, feature fireplace with solid fuel burner, engineered oak flooring, underfloor heating, staircase rising to first floor, radiator.