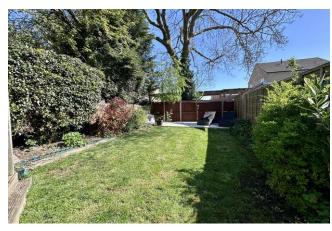

**BATHROOM** Fitted with a three piece suite comprising low level WC, wash hand basin and bath with shower attachment over. Tiled splashbacks, vinyl flooring window to rear.

**EXTERIOR** The fully enclosed east facing rear garden is predominantly laid to lawn with raised decking area directly from the property. Further seating area to the rear and side gated access then leads to the front. The front garden is mainly laid to lawn, and to the left hand side is single garage en-bloc with parking to the front.