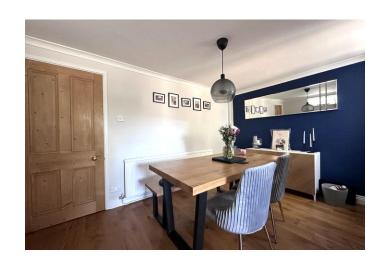

**DINING ROOM** 13'1" x 8'10" (4.00 m x 2.69 m) Engineered oak flooring with underfloor heating, radiator, internal window facing utility room, window to side aspect.

**KITCHEN** 9'2" x 7'8" (2.79 m x 2.34 m) Recently fitted with an attractive range of wall and base units with work surfaces over, four ring gas hob with extractor fan over, inset sink unit with mixer tap over, tiled splashbacks, plumbing for washing machine and dishwasher, oak flooring, window to rear aspect and door to:-