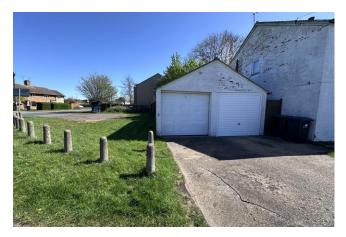

**BATHROOM** Fitted with a three piece suite comprising low level WC, wash hand basin and bath with shower attachment over. Tiled splashbacks, vinyl flooring window to rear.

**EXTERIOR** The fully enclosed east facing rear garden is predominantly laid to lawn with raised decking area directly from the property. Further seating area to the rear and side gated access then leads to the front. The front garden is mainly laid to lawn, and to the left hand side is single garage en-bloc with parking to the front.