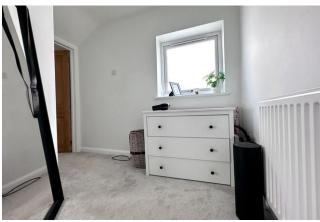

**UTILITY ROOM/REAR LOBBY** 7'9" x 5'5" (2.36 m x 1.66 m) with power and lighting, doors leading to rear garden, engineered oak flooring.

**FIRST FLOOR LANDING** with window to side aspect, airing cupboard housing hot water tank, radiator.

**BEDROOM ONE**  $12'1" \times 10'2"$  (3.68 m x 3.10 m) with window to front aspect, bespoke fitted wardrobes and cupboard, radiator.

**BEDROOM TWO** 9'2" x 7'8" (2.79 m x 2.34 m) with window to rear aspect, radiator.