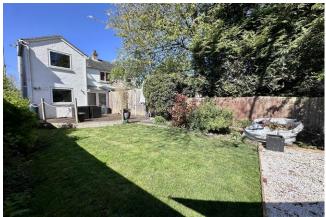

**BATHROOM** Fitted with a three piece suite comprising low level WC, wash hand basin and bath with shower attachment over. Tiled splashbacks, vinyl flooring window to rear.

**EXTERIOR** The fully enclosed east facing rear garden is predominantly laid to lawn with raised decking area directly from the property. Further seating area to the rear and side gated access then leads to the front. The front garden is mainly laid to lawn, and to the left hand side is single garage en-bloc with parking to the front.