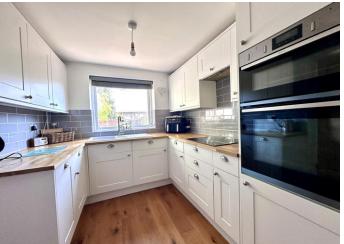

**DINING ROOM** 13'1" x 8'10" (4.00 m x 2.69 m) Engineered oak flooring with underfloor heating, radiator, internal window facing utility room, window to side aspect.

**KITCHEN** 9'2" x 7'8" (2.79 m x 2.34 m) Recently fitted with an attractive range of wall and base units with work surfaces over, four ring gas hob with extractor fan over, inset sink unit with mixer tap over, tiled splashbacks, plumbing for washing machine and dishwasher, oak flooring, window to rear aspect and door to:-