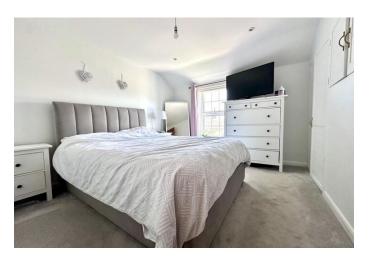

**BEDROOM ONE**  $12'1" \times 10'2"$  (3.68 m x 3.10 m) with window to front aspect, bespoke fitted wardrobes and cupboard, radiator.

**BEDROOM TWO** 9'2" x 7'8" (2.79 m x 2.34 m) with window to rear aspect, radiator.