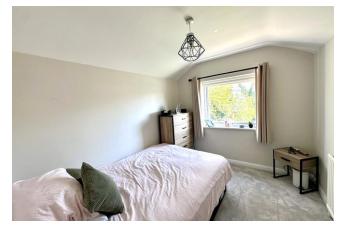

**BEDROOM ONE**  $12'1" \times 10'2"$  (3.68 m x 3.10 m) with window to front aspect, bespoke fitted wardrobes and cupboard, radiator.

**BEDROOM TWO** 9'2" x 7'8" (2.79 m x 2.34 m) with window to rear aspect, radiator.