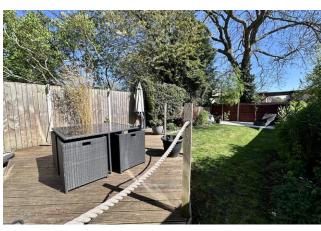

**BATHROOM** Fitted with a three piece suite comprising low level WC, wash hand basin and bath with shower attachment over. Tiled splashbacks, vinyl flooring window to rear.

**EXTERIOR** The fully enclosed east facing rear garden is predominantly laid to lawn with raised decking area directly from the property. Further seating area to the rear and side gated access then leads to the front. The front garden is mainly laid to lawn, and to the left hand side is single garage en-bloc with parking to the front.