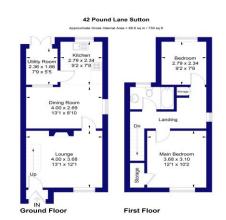

**ENTRANCE PORCH** with entrance door to front aspect and door into:-

**LOUNGE** 13'1" x 12'1" (4.00 m x 3.68 m) with window to front aspect, feature fireplace with solid fuel burner, engineered oak flooring, underfloor heating, staircase rising to first floor, radiator.

**DINING ROOM** 13'1" x 8'10" (4.00 m x 2.69 m) Engineered oak flooring with underfloor heating, radiator, internal window facing utility room, window to side aspect.

**KITCHEN** 9'2" x 7'8" (2.79 m x 2.34 m) Recently fitted with an attractive range of wall and base units with work surfaces over, four ring gas hob with extractor fan over, inset sink unit with mixer tap over, tiled splashbacks, plumbing for washing machine and dishwasher, oak flooring, window to rear aspect and door to:-

**UTILITY ROOM/REAR LOBBY** 7'9" x 5'5" (2.36 m x 1.66 m) with power and lighting, doors leading to rear garden, engineered oak flooring.

**FIRST FLOOR LANDING** with window to side aspect, airing cupboard housing hot water tank, radiator.

**BEDROOM ONE**  $12'1" \times 10'2"$  (3.68 m x 3.10 m) with window to front aspect, bespoke fitted wardrobes and cupboard, radiator.

**BEDROOM TWO** 9'2" x 7'8" (2.79 m x 2.34 m) with window to rear aspect, radiator.

**BATHROOM** Fitted with a three piece suite comprising low level WC, wash hand basin and bath with shower attachment over. Tiled splashbacks, vinyl flooring window to rear.

**EXTERIOR** The fully enclosed east facing rear garden is predominantly laid to lawn with raised decking area directly from the property. Further seating area to the rear and side gated access then leads to the front. The front garden is mainly laid to lawn, and to the left hand side is single garage en-bloc with parking to the front.