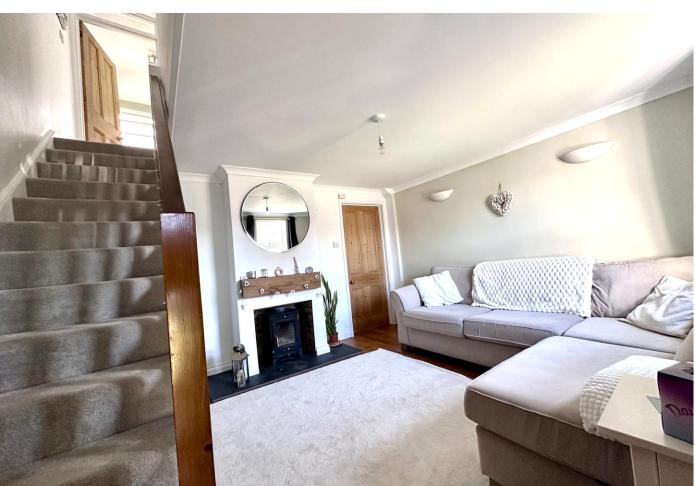

**ENTRANCE PORCH** with entrance door to front aspect and door into:-

**LOUNGE** 13'1" x 12'1" (4.00 m x 3.68 m) with window to front aspect, feature fireplace with solid fuel burner, engineered oak flooring, underfloor heating, staircase rising to first floor, radiator.