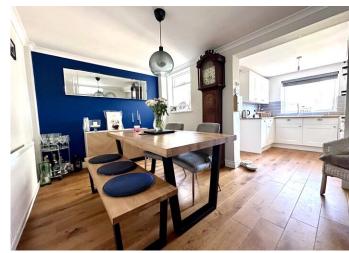

**DINING ROOM** 13'1" x 8'10" (4.00 m x 2.69 m) Engineered oak flooring with underfloor heating, radiator, internal window facing utility room, window to side aspect.

**KITCHEN** 9'2" x 7'8" (2.79 m x 2.34 m) Recently fitted with an attractive range of wall and base units with work surfaces over, four ring gas hob with extractor fan over, inset sink unit with mixer tap over, tiled splashbacks, plumbing for washing machine and dishwasher, oak flooring, window to rear aspect and door to:-