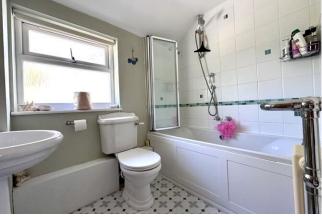

**BATHROOM** Fitted with a three piece suite comprising low level WC, wash hand basin and bath with shower attachment over. Tiled splashbacks, vinyl flooring window to rear.

**EXTERIOR** The fully enclosed east facing rear garden is predominantly laid to lawn with raised decking area directly from the property. Further seating area to the rear and side gated access then leads to the front. The front garden is mainly laid to lawn, and to the left hand side is single garage en-bloc with parking to the front.