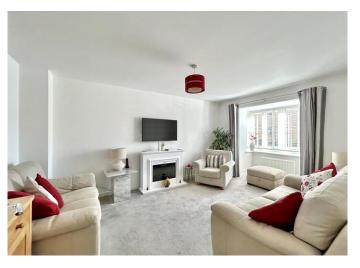

**ENTRANCE HALL** with entrance door to front aspect, staircase rising to first floor.

**CLOAKROOM** with double glazed window to front and fitted with a low level WC and wash hand basin.

**LIVING ROOM** 15'5" x 10'6" (4.70 m x 3.20 m) with double glazed bay window to front aspect. Radiator.