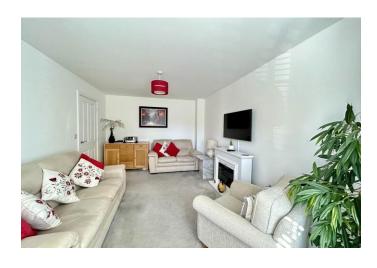

**ENTRANCE HALL** with entrance door to front aspect, staircase rising to first floor.

**CLOAKROOM** with double glazed window to front and fitted with a low level WC and wash hand basin.

**LIVING ROOM** 15'5" x 10'6" (4.70 m x 3.20 m) with double glazed bay window to front aspect. Radiator.