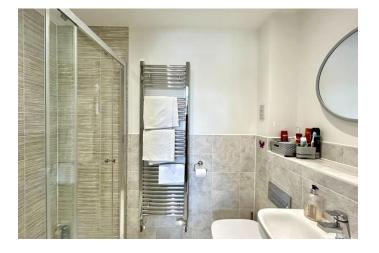

**FIRST FLOOR LANDING** with storage cupboard.

**BEDROOM ONE**  $10'10" \times 9'9"$  (3.30 m x 2.97 m) with double glazed window to front aspect. Radiator. Door to:-

**EN-SUITE SHOWER ROOM** Fitted with a three piece suite comprising low level WC, wash hand basin and shower.

**BEDROOM TWO** 11'6" x 10'10" (3.51 m x 3.30 m) with double glazed window to rear. Radiator.

**BEDROOM THREE** 8'3" x 7'7" (2.51 m x 2.31 m) with double glazed window to rear. Radiator.

**BATHROOM** with double glazed window to front. Fitted with a three piece suite comprising low level WC, wash hand basin and bath with shower over.