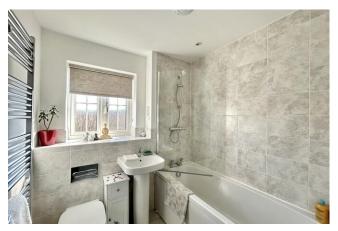

**FIRST FLOOR LANDING** with storage cupboard.

**BEDROOM ONE**  $10'10" \times 9'9"$  (3.30 m x 2.97 m) with double glazed window to front aspect. Radiator. Door to:-

**EN-SUITE SHOWER ROOM** Fitted with a three piece suite comprising low level WC, wash hand basin and shower.

**BEDROOM TWO** 11'6" x 10'10" (3.51 m x 3.30 m) with double glazed window to rear. Radiator.

**BEDROOM THREE** 8'3" x 7'7" (2.51 m x 2.31 m) with double glazed window to rear. Radiator.

**BATHROOM** with double glazed window to front. Fitted with a three piece suite comprising low level WC, wash hand basin and bath with shower over.