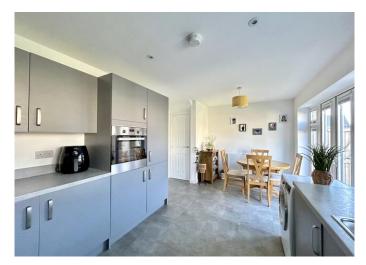

KITCHEN/DINING ROOM 17'8" x 12'8" (5.38 m x 3.86 m) with double glazed window to rear aspect and double glazed door to rear. Fitted with a range of wall and base units with work surfaces over and inset single drainer sink unit. Four ring hob and integrated oven, further integrated appliances include fridge freezer, dishwasher and washing machine. Radiator.