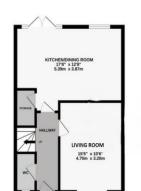

**ENTRANCE HALL** with entrance door to front aspect, staircase rising to first floor.

**CLOAKROOM** with double glazed window to front and fitted with a low level WC and wash hand basin.

**LIVING ROOM** 15'5" x 10'6" (4.70 m x 3.20 m) with double glazed bay window to front aspect. Radiator.

KITCHEN/DINING ROOM 17'8" x 12'8" (5.38 m x 3.86 m) with double glazed window to rear aspect and double glazed door to rear. Fitted with a range of wall and base units with work surfaces over and inset single drainer sink unit. Four ring hob and integrated oven, further integrated appliances include fridge freezer, dishwasher and washing machine. Radiator.