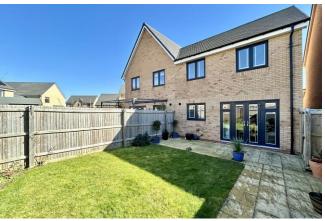

**EXTERIOR** To the front is a small, gravelled area with shrubs, and driveway providing off road parking for two vehicles. Side gated access leads to the rear garden which is predominantly laid to lawn with a range of shrubs and trees and patio area.