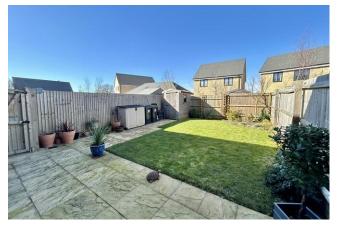

**EXTERIOR** To the front is a small, gravelled area with shrubs, and driveway providing off road parking for two vehicles. Side gated access leads to the rear garden which is predominantly laid to lawn with a range of shrubs and trees and patio area.