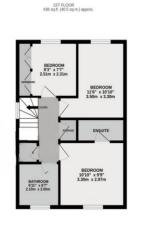

**FIRST FLOOR LANDING** with storage cupboard.

**BEDROOM ONE**  $10'10" \times 9'9"$  (3.30 m x 2.97 m) with double glazed window to front aspect. Radiator. Door to:-

**EN-SUITE SHOWER ROOM** Fitted with a three piece suite comprising low level WC, wash hand basin and shower.

**BEDROOM TWO** 11'6" x 10'10" (3.51 m x 3.30 m) with double glazed window to rear. Radiator.

**BEDROOM THREE** 8'3" x 7'7" (2.51 m x 2.31 m) with double glazed window to rear. Radiator.

**BATHROOM** with double glazed window to front. Fitted with a three piece suite comprising low level WC, wash hand basin and bath with shower over.