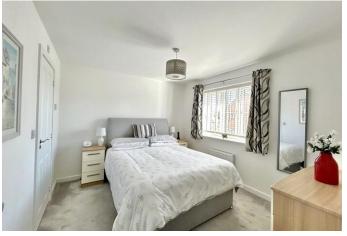

**FIRST FLOOR LANDING** with storage cupboard.

**BEDROOM ONE**  $10'10" \times 9'9"$  (3.30 m x 2.97 m) with double glazed window to front aspect. Radiator. Door to:-

**EN-SUITE SHOWER ROOM** Fitted with a three piece suite comprising low level WC, wash hand basin and shower.