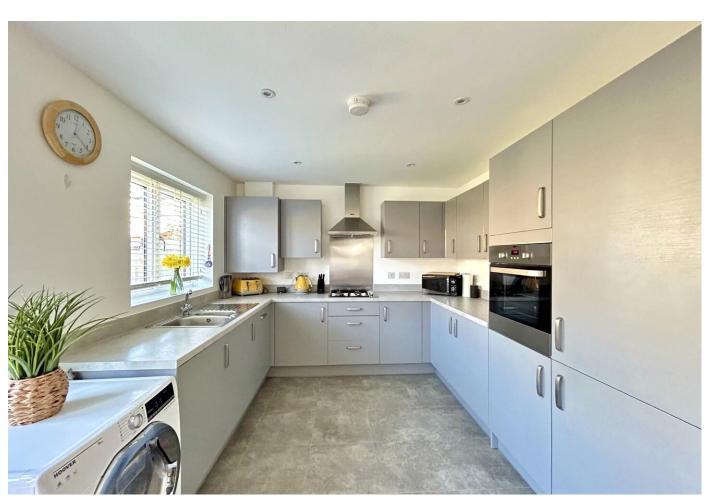

KITCHEN/DINING ROOM 17'8" x 12'8" (5.38 m x 3.86 m) with double glazed window to rear aspect and double glazed door to rear. Fitted with a range of wall and base units with work surfaces over and inset single drainer sink unit. Four ring hob and integrated oven, further integrated appliances include fridge freezer, dishwasher and washing machine. Radiator.