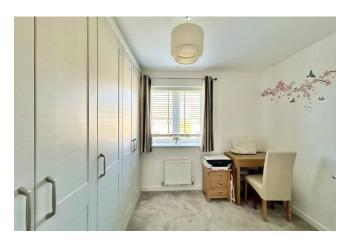

**BEDROOM TWO** 11'6" x 10'10" (3.51 m x 3.30 m) with double glazed window to rear. Radiator.

**BEDROOM THREE** 8'3" x 7'7" (2.51 m x 2.31 m) with double glazed window to rear. Radiator.

**BATHROOM** with double glazed window to front. Fitted with a three piece suite comprising low level WC, wash hand basin and bath with shower over.