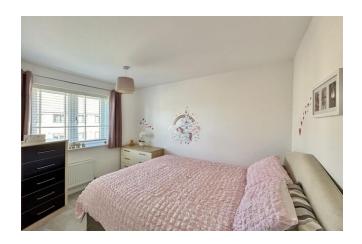

**FIRST FLOOR LANDING** with storage cupboard.

**BEDROOM ONE**  $10'10" \times 9'9"$  (3.30 m x 2.97 m) with double glazed window to front aspect. Radiator. Door to:-

**EN-SUITE SHOWER ROOM** Fitted with a three piece suite comprising low level WC, wash hand basin and shower.

**BEDROOM TWO** 11'6" x 10'10" (3.51 m x 3.30 m) with double glazed window to rear. Radiator.

**BEDROOM THREE** 8'3" x 7'7" (2.51 m x 2.31 m) with double glazed window to rear. Radiator.

**BATHROOM** with double glazed window to front. Fitted with a three piece suite comprising low level WC, wash hand basin and bath with shower over.