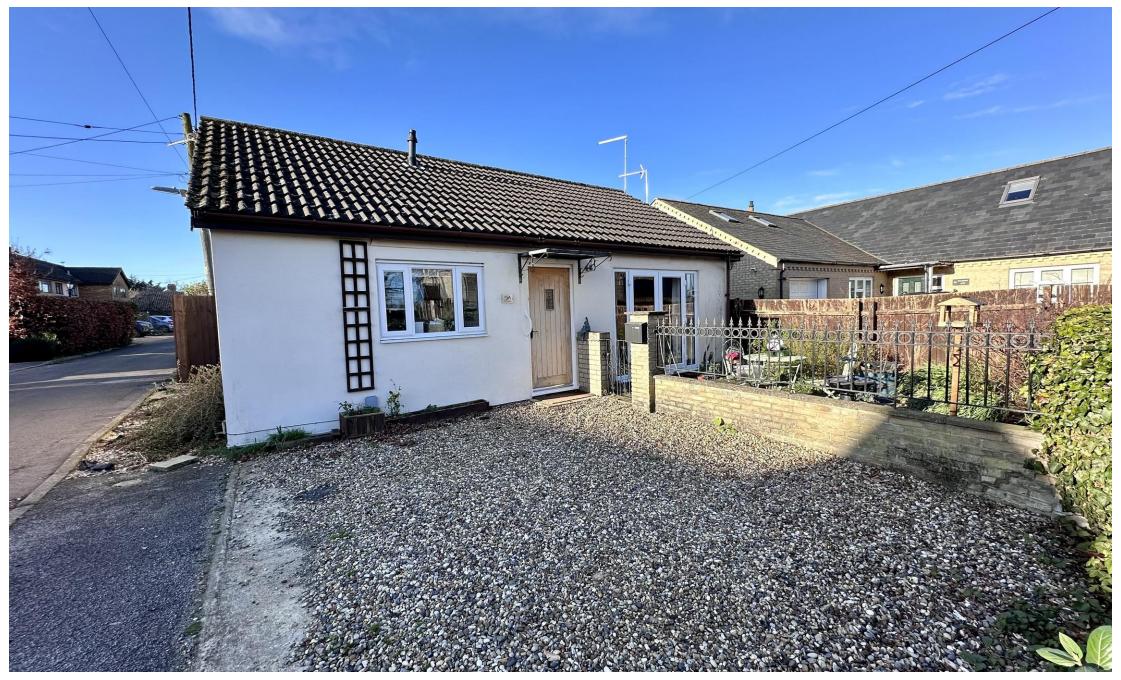

## Park Lane, Little Downham, Ely, Cambridgeshire CB6 2TF

A two bedroom detached bungalow with a sitting room leading on to a patio garden, fitted kitchen/dining room and two bedrooms, situated in this sought after village location and being offered for sale with the benefit of no upward chain.

**EXTERIOR** To the front is a small courtyard garden leading directly off the sitting room and gravelled off road parking for two vehicles.

The rear garden is fully enclosed by wood panel fencing, mainly laid to lawn with side gated access and timber shed.