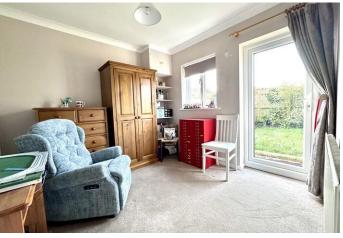

**BEDROOM ONE** 11'2" x 9'7" (3.40 m x 2.92 m) Double glazed window to rear aspect. Radiator.

**BEDROOM TWO** 9'5" x 9'5" (2.88 m x 2.88 m) Double glazed patio door to rear, radiator.

**SHOWER ROOM** Fitted with a three piece suite comprising walk-in double shower, wash hand basin and low level WC. Tiled splashbacks, double glazed window to rear, heated towel rail and vinyl flooring.