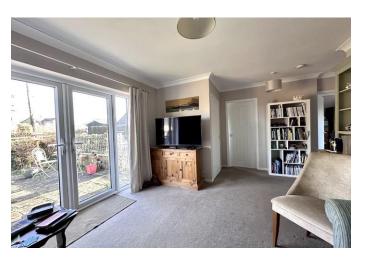

**ENTRANCE LOBBY Radiator, door to:-**

**SITTING ROOM** 17'7"  $\times$  11'10" (5.35 m  $\times$  3.60 m) with double glazed patio doors opening to garden and radiator.

KITCHEN/DINER 11'10" x 10'2" (3.60 m x 3.10 m)