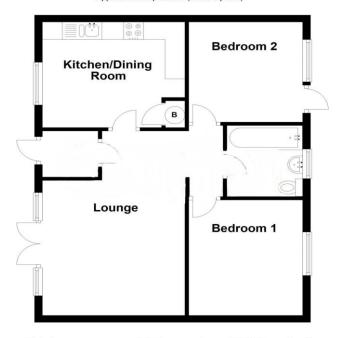

## **Ground Floor** Approx. 55.6 sq. metres (598.5 sq. feet)

Total area: approx. 55.6 sq. metres (598.5 sq. feet)

Agent's note: (i) Unless otherwise stated on the front page the information contained within these particulars has been provided and verified by the owner or his/her representative(s) and is believed to be accurate. All measurements are approximate. (ii) The vendor(s) reserve(s) the right to remove any fixtures, fittings, carpets, curtains or appliances unless specific arrangements are made for their inclusion in the sale. (iii) None of the electrical, heating or plumbing systems have been tested.