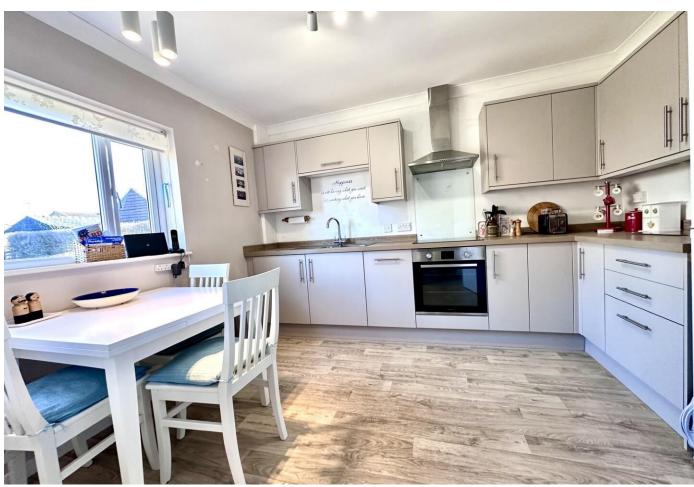

Double glazed window to front aspect, radiator. Fitted with a range of wall and base units with work surfaces over. Inset 1& 1/2 bowl stainless steel sink unit, four ring electric hob, oven below and extractor canopy over. Space for fridge/freezer, built in slimline dishwasher, integrated washing machine. Cupboard housing gas boiler and space for tumble dryer. Vinyl flooring.