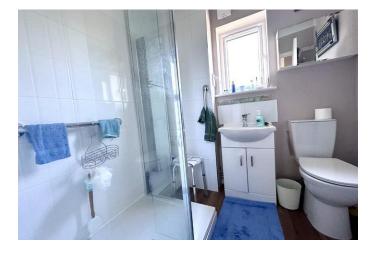

**BEDROOM ONE** 11'2" x 9'7" (3.40 m x 2.92 m) Double glazed window to rear aspect. Radiator.

**BEDROOM TWO** 9'5" x 9'5" (2.88 m x 2.88 m) Double glazed patio door to rear, radiator.

**SHOWER ROOM** Fitted with a three piece suite comprising walk-in double shower, wash hand basin and low level WC. Tiled splashbacks, double glazed window to rear, heated towel rail and vinyl flooring.