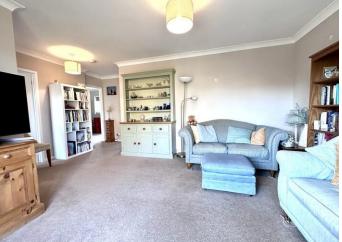

**ENTRANCE LOBBY Radiator, door to:-**

**SITTING ROOM** 17'7"  $\times$  11'10" (5.35 m  $\times$  3.60 m) with double glazed patio doors opening to garden and radiator.

KITCHEN/DINER 11'10" x 10'2" (3.60 m x 3.10 m)