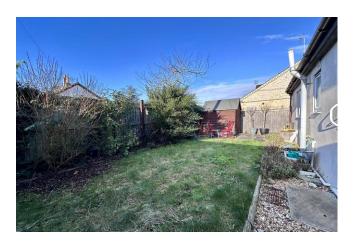

**EXTERIOR** To the front is a small courtyard garden leading directly off the sitting room and gravelled off road parking for two vehicles.

The rear garden is fully enclosed by wood panel fencing, mainly laid to lawn with side gated access and timber shed.