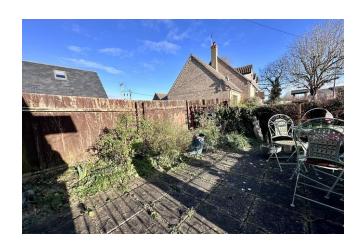

**EXTERIOR** To the front is a small courtyard garden leading directly off the sitting room and gravelled off road parking for two vehicles.

The rear garden is fully enclosed by wood panel fencing, mainly laid to lawn with side gated access and timber shed.