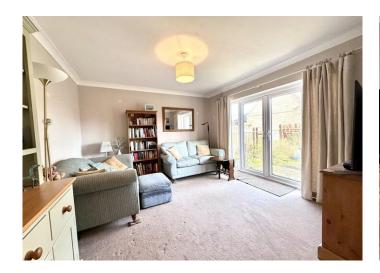

**ENTRANCE LOBBY Radiator, door to:-**

**SITTING ROOM** 17'7"  $\times$  11'10" (5.35 m  $\times$  3.60 m) with double glazed patio doors opening to garden and radiator.

KITCHEN/DINER 11'10" x 10'2" (3.60 m x 3.10 m)