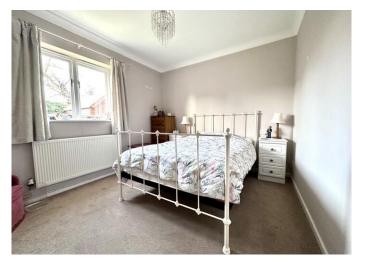

**BEDROOM ONE** 11'2" x 9'7" (3.40 m x 2.92 m) Double glazed window to rear aspect. Radiator.

**BEDROOM TWO** 9'5" x 9'5" (2.88 m x 2.88 m) Double glazed patio door to rear, radiator.

**SHOWER ROOM** Fitted with a three piece suite comprising walk-in double shower, wash hand basin and low level WC. Tiled splashbacks, double glazed window to rear, heated towel rail and vinyl flooring.