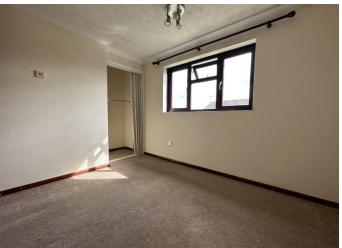

**LANDING** Radiator, airing cupboard with shelving and hot tank.

**BEDROOM ONE** 10'9" x 10'0" (3.28 m x 3.05 m) Double glazed window facing front aspect. Radiator, built in wardrobe space.

**BEDROOM TWO** 12'5" x 7'11" (3.78 m x 2.41 m) Double glazed window facing rear aspect. Radiator.