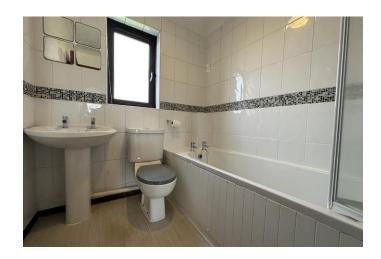

**BATHROOM** Comprising panel bath with shower over, wash basin, low level WC. Radiator, and fully tiled walls.

**EXTERIOR** Front garden with lawn and shingle off road parking. Enclosed rear garden, laid to lawn with patio.