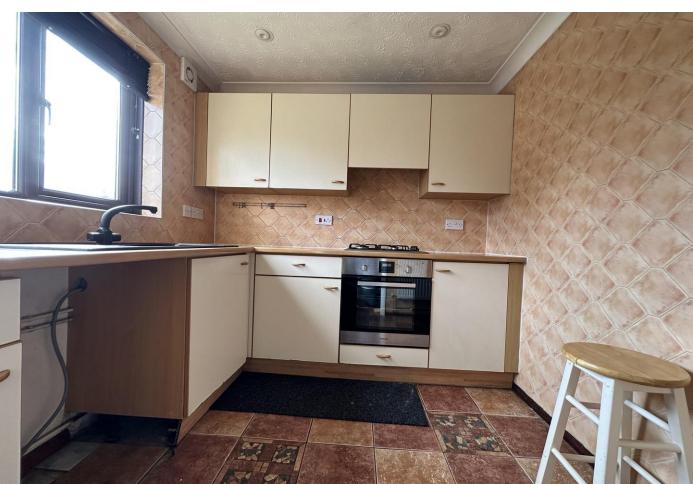

**LIVING ROOM** 14'5" x 14'3" (4.39 m x 4.34 m) Radiator, wood effect laminate flooring. Double glazed double doors to garden.

**KITCHEN** 7'10"  $\times$  7'10" (2.39 m  $\times$  2.39 m) Single drainer sink unit with mixer tap. Range of base units with drawers and work surfaces over. Four ring gas hob and built in electric oven. Window facing front aspect.