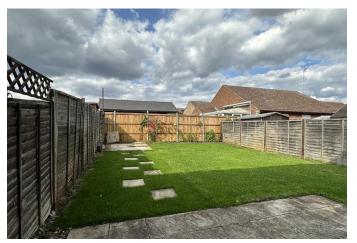

**BATHROOM** Comprising panel bath with shower over, wash basin, low level WC. Radiator, and fully tiled walls.

**EXTERIOR** Front garden with lawn and shingle off road parking. Enclosed rear garden, laid to lawn with patio.