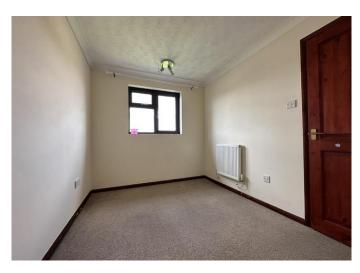

**LANDING** Radiator, airing cupboard with shelving and hot tank.

**BEDROOM ONE** 10'9" x 10'0" (3.28 m x 3.05 m) Double glazed window facing front aspect. Radiator, built in wardrobe space.

**BEDROOM TWO** 12'5" x 7'11" (3.78 m x 2.41 m) Double glazed window facing rear aspect. Radiator.