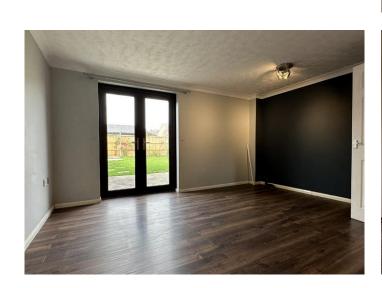

**LIVING ROOM** 14'5" x 14'3" (4.39 m x 4.34 m) Radiator, wood effect laminate flooring. Double glazed double doors to garden.

**KITCHEN** 7'10"  $\times$  7'10" (2.39 m  $\times$  2.39 m) Single drainer sink unit with mixer tap. Range of base units with drawers and work surfaces over. Four ring gas hob and built in electric oven. Window facing front aspect.