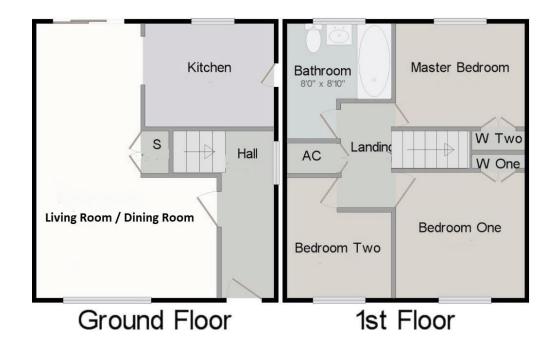

**ENTRANCE HALL** Entrance door with glazed inset, double glazed window to side, staircase rising to first floor, radiator, wood effect flooring. Door to:-

**SITTING ROOM** 13'11" x 9'4" (4.25 m x 2.84 m) opening to Dining room with double glazed window to front. Radiator.

**DINING ROOM** 12'6" x 7'11" (3.81 m x 2.41 m) with archway to Kitchen, double glazed sliding patio doors to rear garden, radiator, understairs cupboard and wood effect flooring.

**KITCHEN** 9'9" x 8'8" (2.97 m x 2.63 m) with double glazed door to side and window to rear. Range of matching wall and base units, inset sink unit.

**FIRST FLOOR LANDING** with hatch to roof space, linen cupboard.

**BEDROOM ONE** 9'11" x 9'5" (3.03 m x 2.88 m) with double glazed window to front. Radiator, built-in cupboard with hanging rails and shelf.

**BEDROOM TWO** 9'11"  $\times$  8'10" (3.03 m  $\times$  2.68 m) with double glazed window to rear. Radiator, built-in cupboard with hanging rail and shelf.

**BEDROOM THREE** 7'10" x 6'5" (2.39 m x 1.96 m) plus door recess. Double glazed window to front. Radiator.

**BATHROOM** Comprising panel enclosed bath with shower over, pedestal wash hand basin and WC. Double glazed window to rear, tiled surrounds, radiator.

**EXTERIOR** Enclosed rear garden. The front garden is mainly laid to lawn, adjacent to this is a driveway which leads to the garage and provides off street parking for one vehicle.

GARAGE with up and over door and personal door from side.

**Tenure** The property is Freehold

Council Tax Band B EPC C (70/87)

**Viewing** By Arrangement with Pocock & Shaw

Tel: 01353 668091

Email: ely@pocock.co.uk