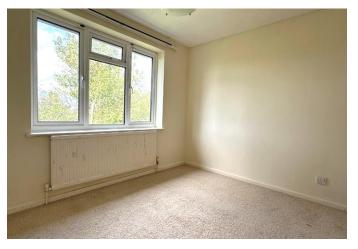

**FIRST FLOOR LANDING** with hatch to roof space, linen cupboard.

**BEDROOM ONE** 9'11" x 9'5" (3.03 m x 2.88 m) with double glazed window to front. Radiator, built-in cupboard with hanging rails and shelf.

**BEDROOM TWO** 9'11"  $\times$  8'10" (3.03 m  $\times$  2.68 m) with double glazed window to rear. Radiator, built-in cupboard with hanging rail and shelf.

**BEDROOM THREE** 7'10" x 6'5" (2.39 m x 1.96 m) plus door recess. Double glazed window to front. Radiator.