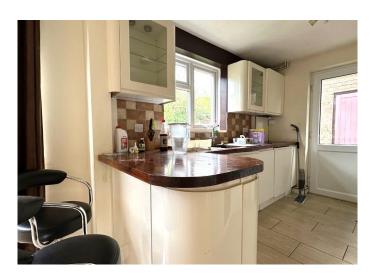

**DINING ROOM** 12'6" x 7'11" (3.81 m x 2.41 m) with archway to Kitchen, double glazed sliding patio doors to rear garden, radiator, understairs cupboard and wood effect flooring.

**KITCHEN** 9'9" x 8'8" (2.97 m x 2.63 m) with double glazed door to side and window to rear. Range of matching wall and base units, inset sink unit.