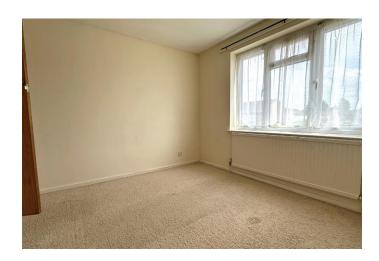

**BEDROOM TWO** 9'11"  $\times$  8'10" (3.03 m  $\times$  2.68 m) with double glazed window to rear. Radiator, built-in cupboard with hanging rail and shelf.

**BEDROOM THREE** 7'10" x 6'5" (2.39 m x 1.96 m) plus door recess. Double glazed window to front. Radiator.