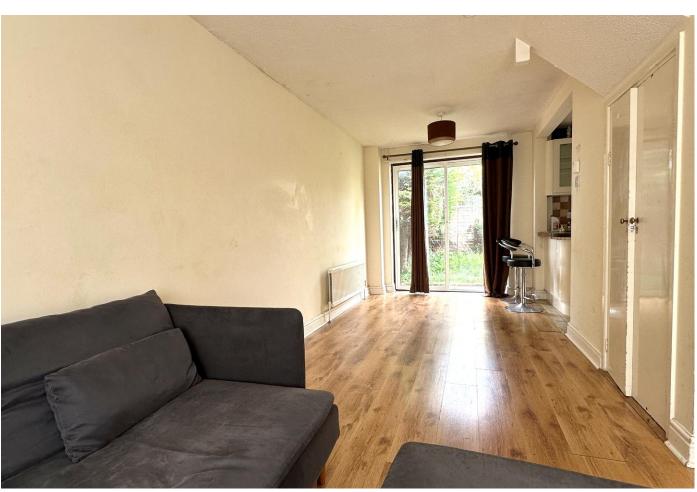

**ENTRANCE HALL** Entrance door with glazed inset, double glazed window to side, staircase rising to first floor, radiator, wood effect flooring. Door to:-

**SITTING ROOM** 13'11" x 9'4" (4.25 m x 2.84 m) opening to Dining room with double glazed window to front. Radiator.