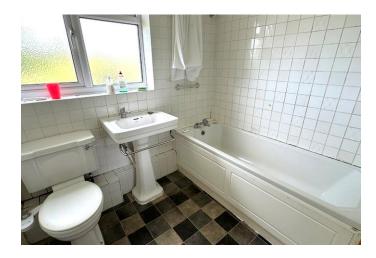

**BATHROOM** Comprising panel enclosed bath with shower over, pedestal wash hand basin and WC. Double glazed window to rear, tiled surrounds, radiator.

**EXTERIOR** Enclosed rear garden. The front garden is mainly laid to lawn, adjacent to this is a driveway which leads to the garage and provides off street parking for one vehicle.