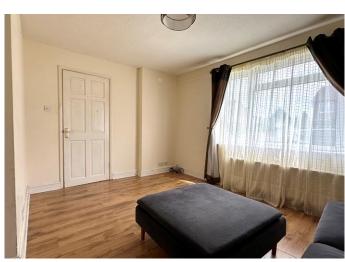

**ENTRANCE HALL** Entrance door with glazed inset, double glazed window to side, staircase rising to first floor, radiator, wood effect flooring. Door to:-

**SITTING ROOM** 13'11" x 9'4" (4.25 m x 2.84 m) opening to Dining room with double glazed window to front. Radiator.