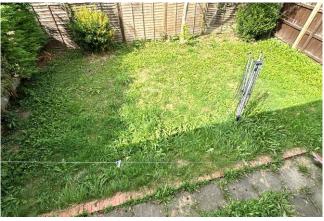

**BATHROOM** Comprising panel enclosed bath with shower over, pedestal wash hand basin and WC. Double glazed window to rear, tiled surrounds, radiator.

**EXTERIOR** Enclosed rear garden. The front garden is mainly laid to lawn, adjacent to this is a driveway which leads to the garage and provides off street parking for one vehicle.