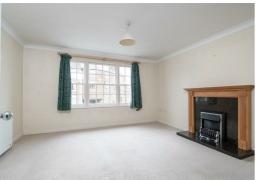

### Inside

A ground floor communal reception hall with sensor lighting and stairs leads up to the apartment's private entrance. The L-shaped entrance hall with intercom leads off into a spacious L-shaped living room with space for a dining table, attractive feature fireplace and elevated views of Long Street. The impressively appointed kitchen also provides space for a small dining table and features a range of base and wall storage cupboards complemented by a walk-in pantry and integrated appliances to include a hob, oven with grill, fridge, freezer, washing machine and a slimline dishwasher.

The apartment also provides 2 double bedrooms and a spacious bathroom.

Other internal features of note include night storage heating and period style sash windows.