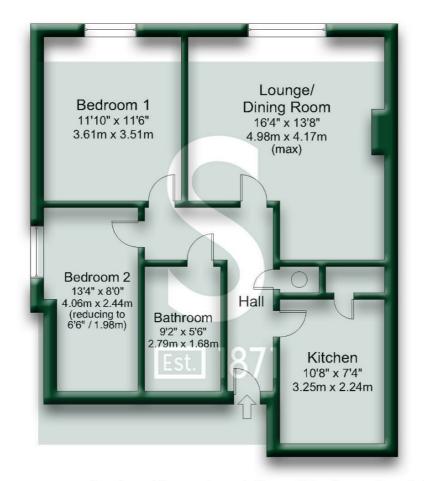

stephensons4property.co.uk

Gross internal floor area (approx.): 62 sq m (667 sq ft)

Not to Scale. Copyright © Apex Plans.

| Stephensons         |              | Partners                                                                                                                                                                                                      |
|---------------------|--------------|---------------------------------------------------------------------------------------------------------------------------------------------------------------------------------------------------------------|
| York                | 01904 625533 | J F Stephenson MA (cantab) FRICS FAAV                                                                                                                                                                         |
| Knaresborough       | 01423 867700 | I E Reynolds BSc (Est Man) FRICS R E F Stephenson BSc (Est Man) MRICS FAAV N J C Kay BA (Hons) pg dip MRICS O J Newby MNAEA J E Reynolds BA (Hons) MRICS R L Cordingley BSc FRICS FAAV J C Drewniak BA (Hons) |
| Selby               | 01757 706707 |                                                                                                                                                                                                               |
| Boroughbridge       | 01423 324324 |                                                                                                                                                                                                               |
| Easingwold          | 01347 821145 |                                                                                                                                                                                                               |
| York Auction Centre | 01904 489731 |                                                                                                                                                                                                               |
| Haxby               | 01904 809900 |                                                                                                                                                                                                               |