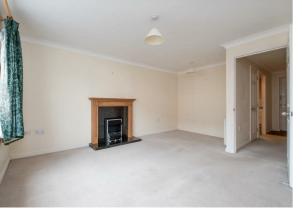

### Inside

A ground floor communal reception hall with sensor lighting and stairs leads up to the apartment's private entrance. The L-shaped entrance hall with intercom leads off into a spacious L-shaped living room with space for a dining table, attractive feature fireplace and elevated views of Long Street. The impressively appointed kitchen also provides space for a small dining table and features a range of base and wall storage cupboards complemented by a walk-in pantry and integrated appliances to include a hob, oven with grill, fridge, freezer, washing machine and a slimline dishwasher.