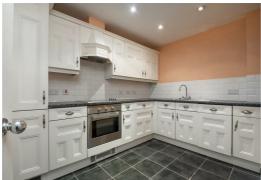

### Inside

A ground floor communal reception hall with sensor lighting and stairs leads up to the apartment's private entrance. The L-shaped entrance hall with intercom leads off into a spacious L-shaped living room with space for a dining table, attractive feature fireplace and elevated views of Long Street. The impressively appointed kitchen also provides space for a small dining table and features a range of base and wall storage cupboards complemented by a walk-in pantry and integrated appliances to include a hob, oven with grill, fridge, freezer, washing machine and a slimline dishwasher.