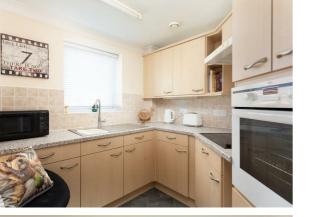

The property's kitchen includes a range of modern built in base units to three sides with rounded edge worktops incorporating a stainless steel sink unit. There is an additional range of matching high level storage cupboards with ceramic tile splashbacks. The kitchen has a built in electric oven with separate 4 point ceramic hob unit with extractor canopy above. There are integrated fridge and freezer units, in addition, to a built in automatic dishwasher.