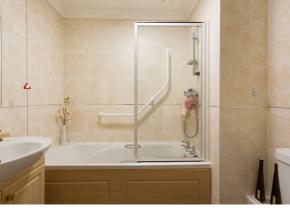

The property enjoys a substantial double bedroom with a built in wardrobe in addition to coved cornices and a uPVC framed double glazed casement window to the side elevation.

The internal accommodation is completed by the bathroom which has a low flush WC , wash hand basin set in a vanity surround, and inset bath with shower and tiled splashbacks. There is a heated towel rail, extractor fan and tiled flooring.