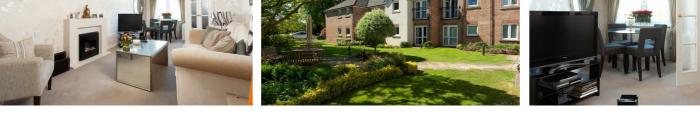

The property's kitchen includes a range of modern built in base units to three sides with rounded edge worktops incorporating a stainless steel sink unit. There is an additional range of matching high level storage cupboards with ceramic tile splashbacks. The kitchen has a built in electric oven with separate 4 point ceramic hob unit with extractor canopy above. There are integrated fridge and freezer units, in addition, to a built in automatic dishwasher.