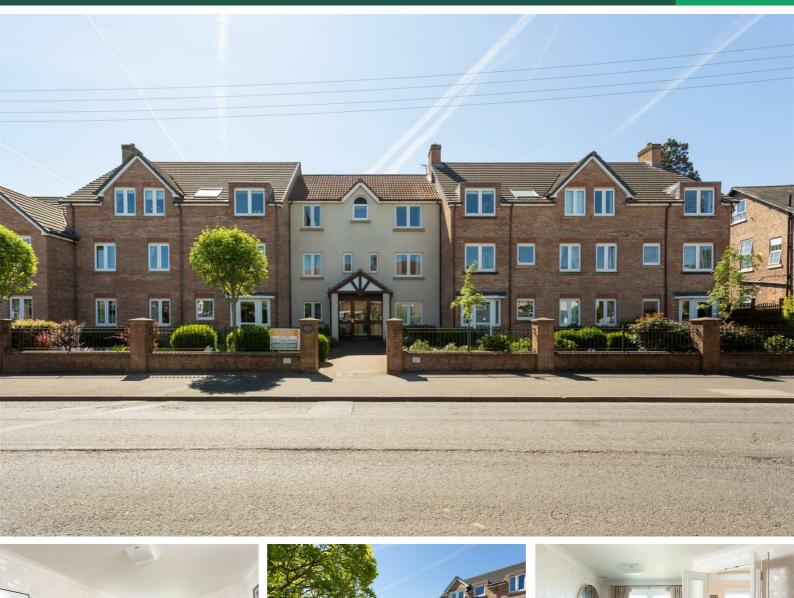

There is a generous lounge overlooking the communal gardens with a feature fireplace having a fitted electric fire with an Adams style surround and mantle. The lounge includes a television aerial point, coved cornices and has a uPVC framed double glazed window.

#### To The Outside

The property is set within delightful communal gardens which are maintained as part of the management agreement. The gardens are extensively laid to lawn with herbaceous borders and hedge lined boundaries.