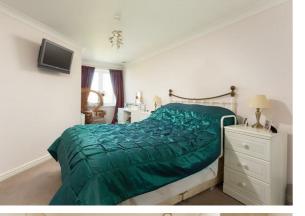

The property enjoys a substantial double bedroom with a built in wardrobe in addition to coved cornices and a uPVC framed double glazed casement window to the side elevation.

The internal accommodation is completed by the bathroom which has a low flush WC , wash hand basin set in a vanity surround, and inset bath with shower and tiled splashbacks. There is a heated towel rail, extractor fan and tiled flooring.