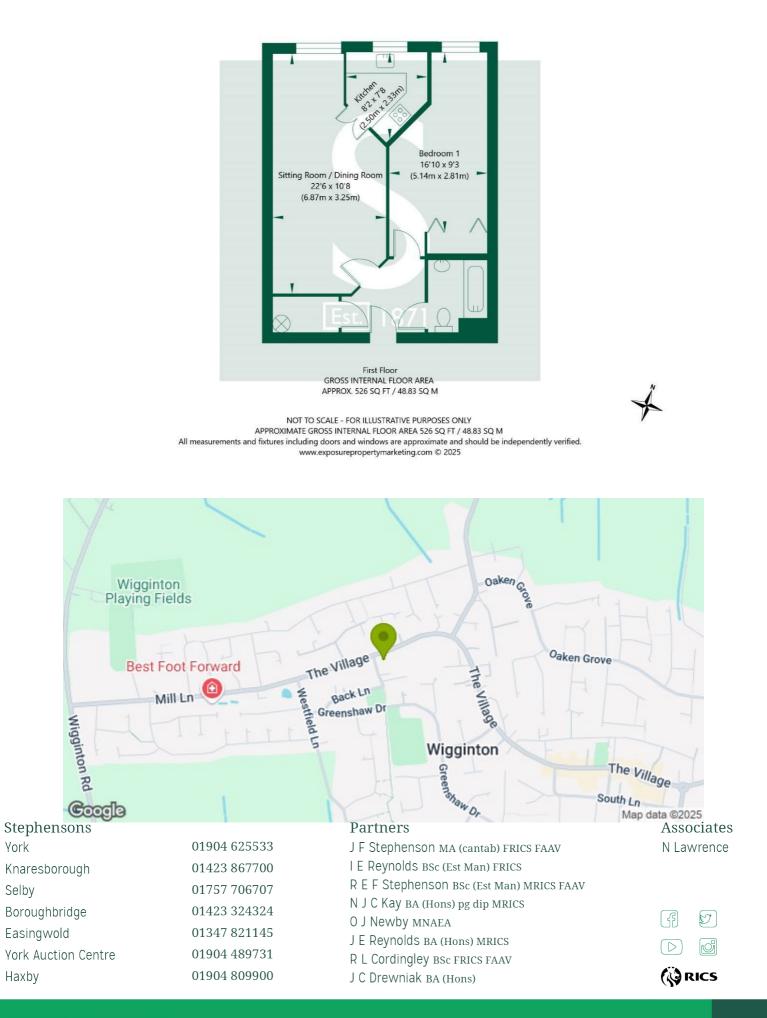

## Accommodation

The property is located on the first floor of this most popular development of retirement apartments with dual communal access from the front and rear of the development. Internally, the flat has a spacious reception hall with built in airing cupboard housing the hot water cylinder.

There is a generous lounge overlooking the communal gardens with a feature fireplace having a fitted electric fire with an Adams style surround and mantle. The lounge includes a television aerial point, coved cornices and has a uPVC framed double glazed window.

The property's kitchen includes a range of modern built in base units to three sides with rounded edge worktops incorporating a stainless steel sink unit. There is an additional range of matching high level storage cupboards with ceramic tile splashbacks. The kitchen has a built in electric oven with separate 4 point ceramic hob unit with extractor canopy above. There are integrated fridge and freezer units, in addition, to a built in automatic dishwasher.

The property enjoys a substantial double bedroom with a built in wardrobe in addition to coved cornices and a uPVC framed double glazed casement window to the side elevation.

The internal accommodation is completed by the bathroom which has a low flush WC , wash hand basin set in a vanity surround, and inset bath with shower and tiled splashbacks. There is a heated towel rail, extractor fan and tiled flooring.