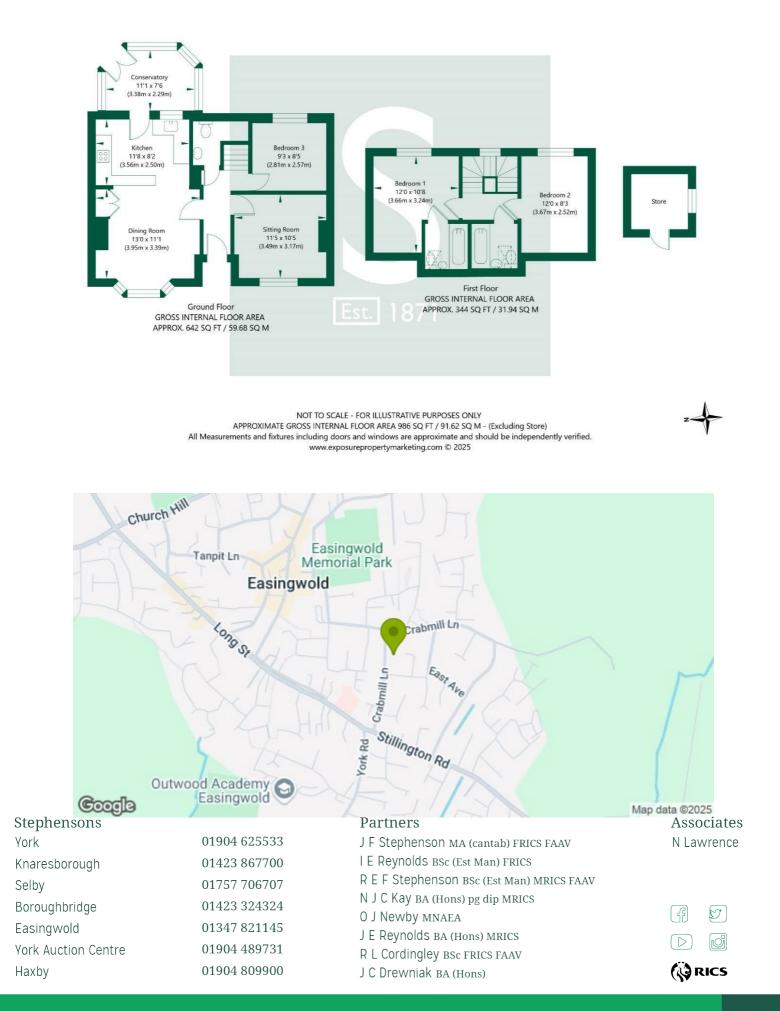

#### Inside

A hallway with cloakroom/wc leads off into sitting room, ground floor 3rd bedroom and a 20'8" (6.30m) long dining kitchen with timber worktops, built-in oven and hob, storage cupboards and an opportunity for a buyer to update, replace and restyle to taste. Leading off the kitchen is a double glazed conservatory with access out into the rear garden.

The first floor features 2 double bedrooms (1 with an en-suite bathroom) and a separate bathroom.

Other internal features of note include double glazing and a gas fired central heating system.