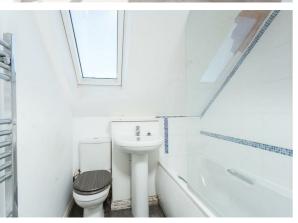

The first floor features 2 double bedrooms (1 with an en-suite bathroom) and a separate bathroom.

Other internal features of note include double glazing and a gas fired central heating system.