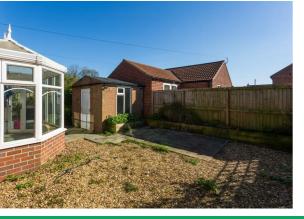

#### Outside

External there are enclosed gardens to both front and rear with parking currently being "on street" but with local authority approval for a dropped kerb, off road parking and access to the driveway of the property is a possibility.