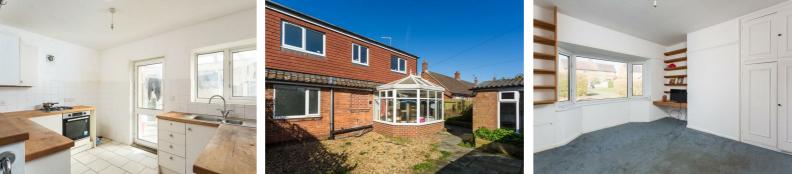

#### Inside

A hallway with cloakroom/wc leads off into sitting room, ground floor 3rd bedroom and a 20'8" (6.30m) long dining kitchen with timber worktops, built-in oven and hob, storage cupboards and an opportunity for a buyer to update, replace and restyle to taste. Leading off the kitchen is a double glazed conservatory with access out into the rear garden.

The first floor features 2 double bedrooms (1 with an en-suite bathroom) and a separate bathroom.

Other internal features of note include double glazing and a gas fired central heating system.