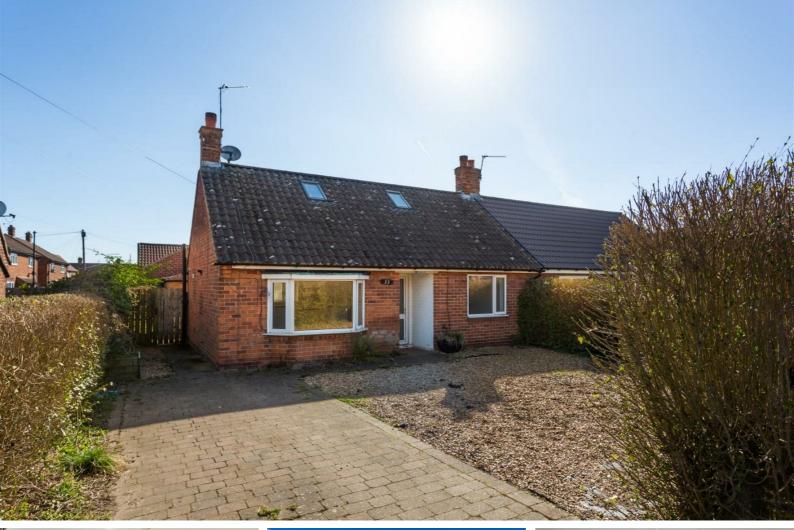

## 33 Crabmill Lane, Easingwold, York Guide Price £220,000

An exciting opportunity to cosmetically update and generally improve a surprisingly spacious semi-detached property featuring 2 first floor bedrooms and 2 bathrooms, 1 ground floor bedroom and a dining kitchen with a conservatory leading off.

#### Outside

External there are enclosed gardens to both front and rear with parking currently being "on street" but with local authority approval for a dropped kerb, off road parking and access to the driveway of the property is a possibility.